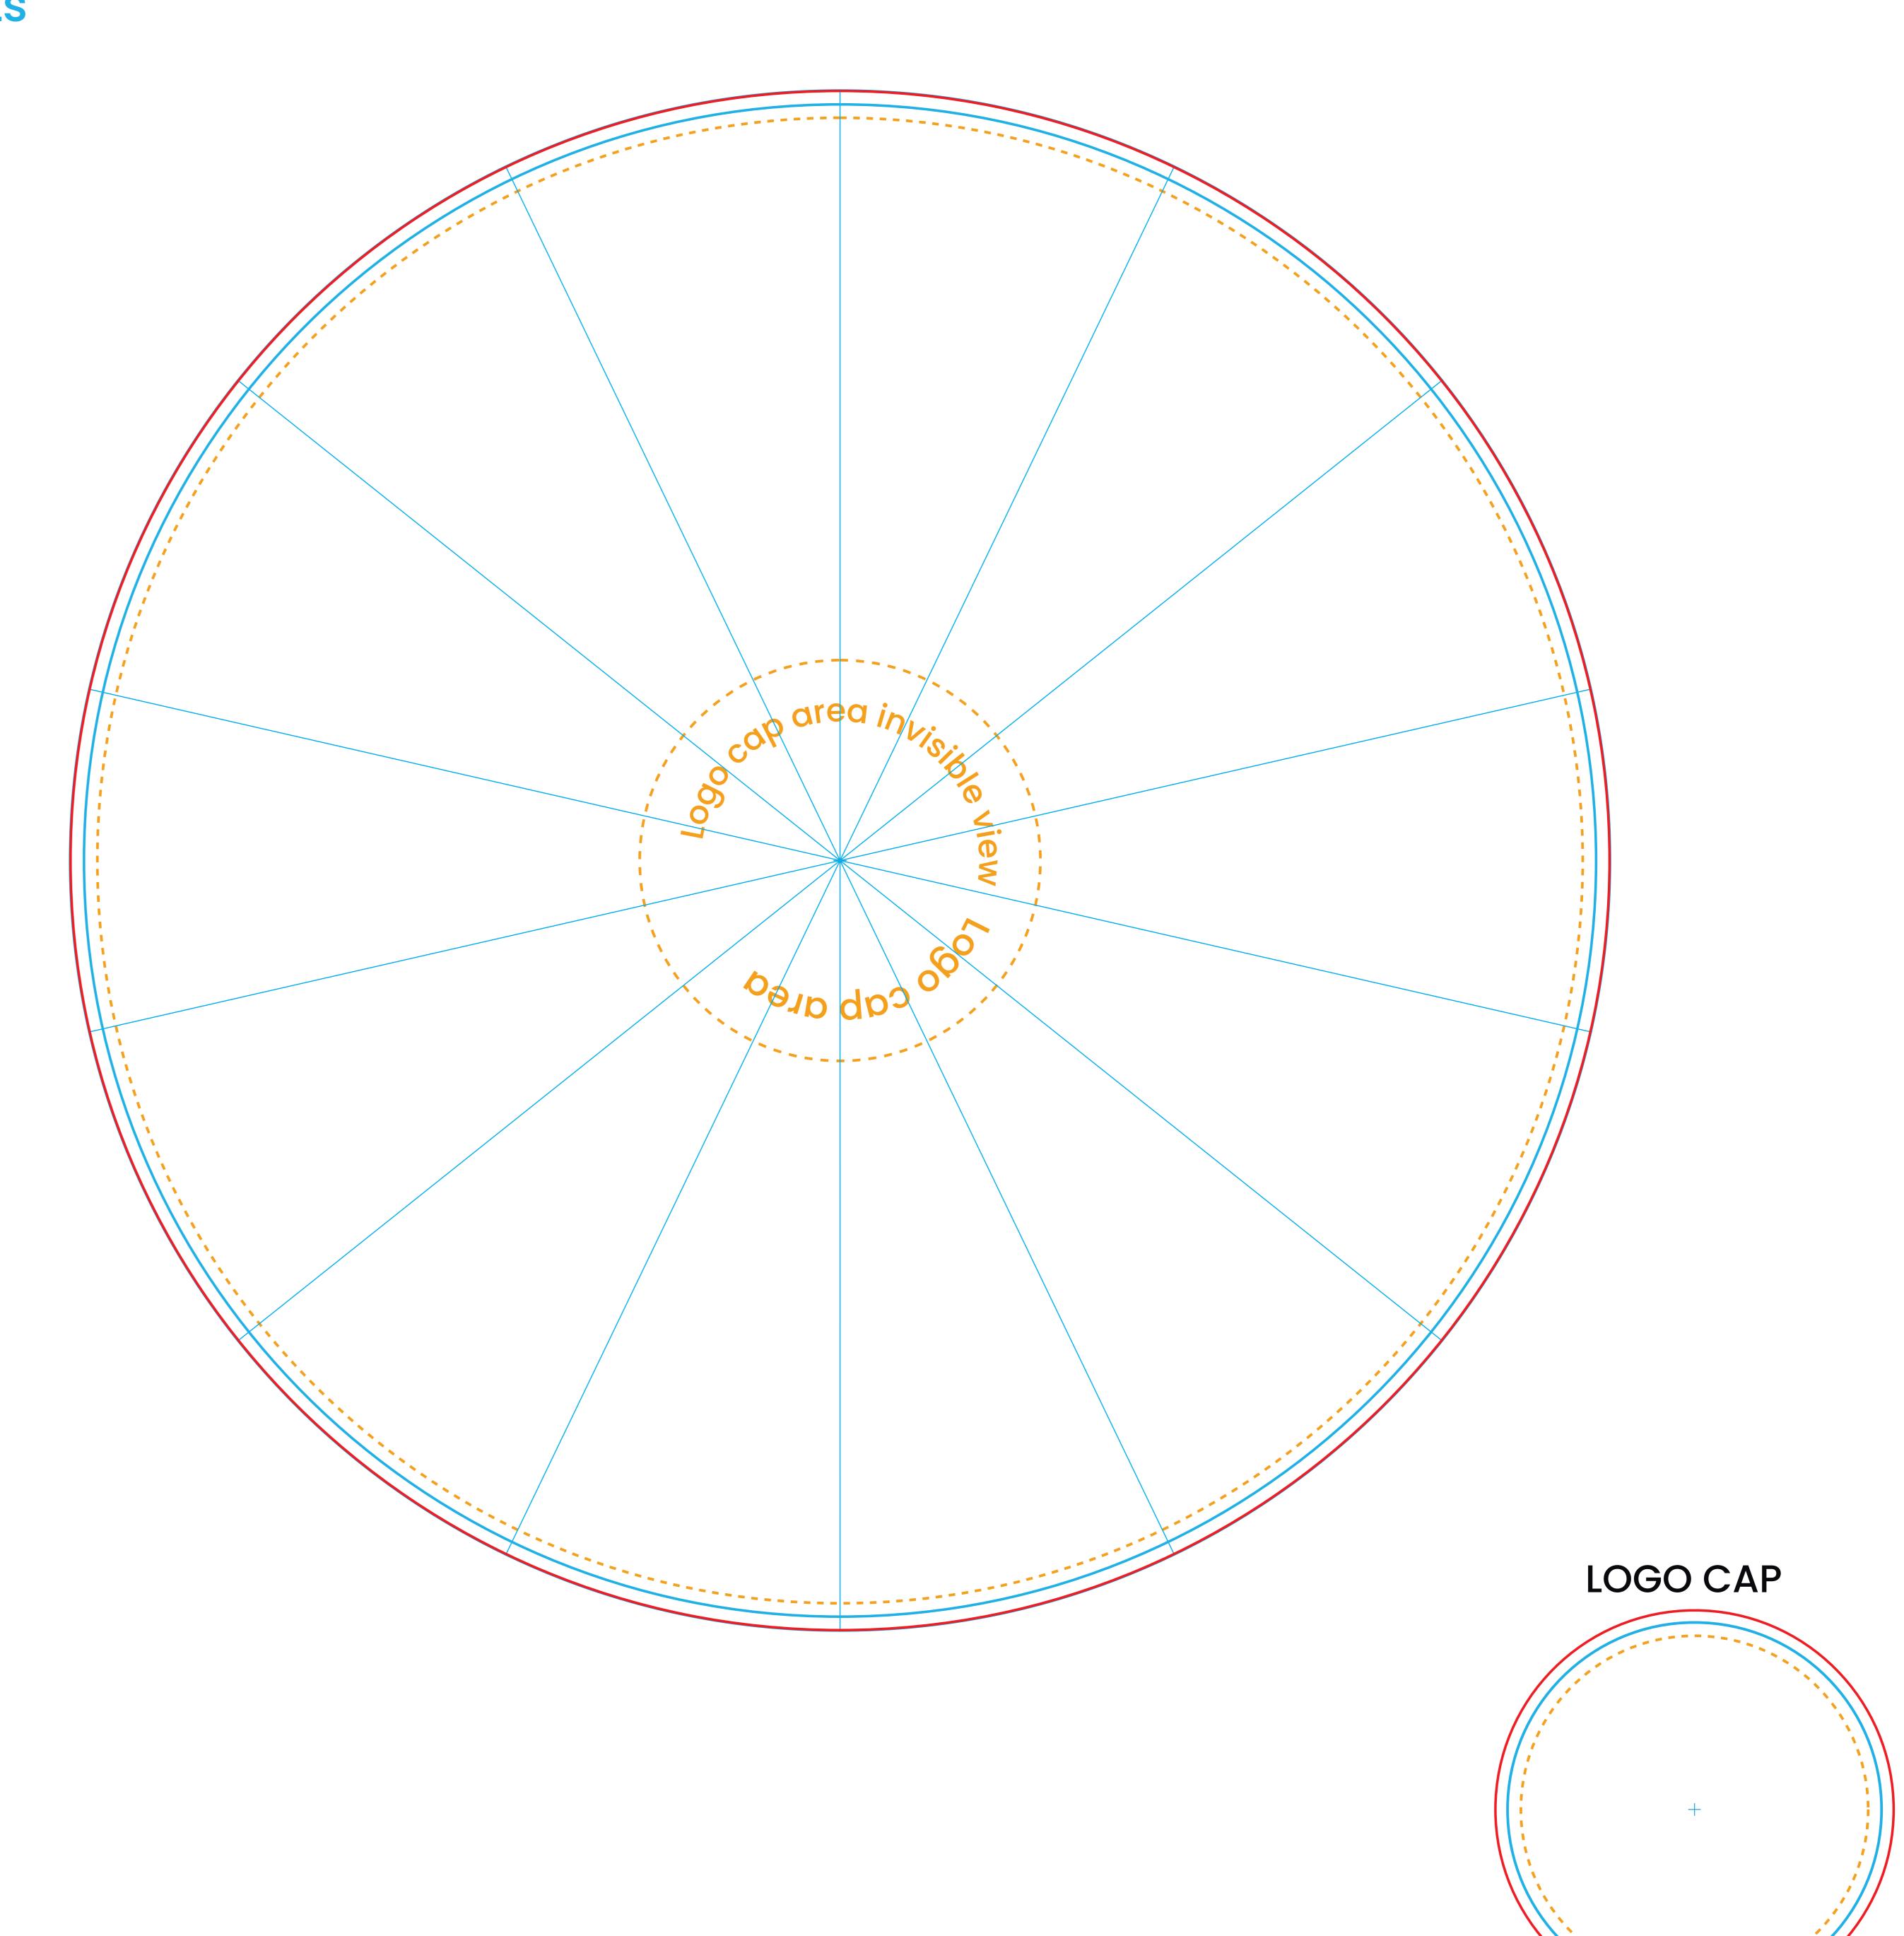

#### Bleed Line / Red Line

The "Red line" on the template is the bleeding area of the graphic

## Graphic Size / Blue Trim Line

The "Graphic Size" on the template is the total area of the graphic and where the graphic will be trimmed to.

# Safe Area / Yellow Line Between 556mm-150mm ------

The "Safe Area" on the template is the front viewable area that will be clearly visible after the graphic is erected.

Keep all text and important images within this area.