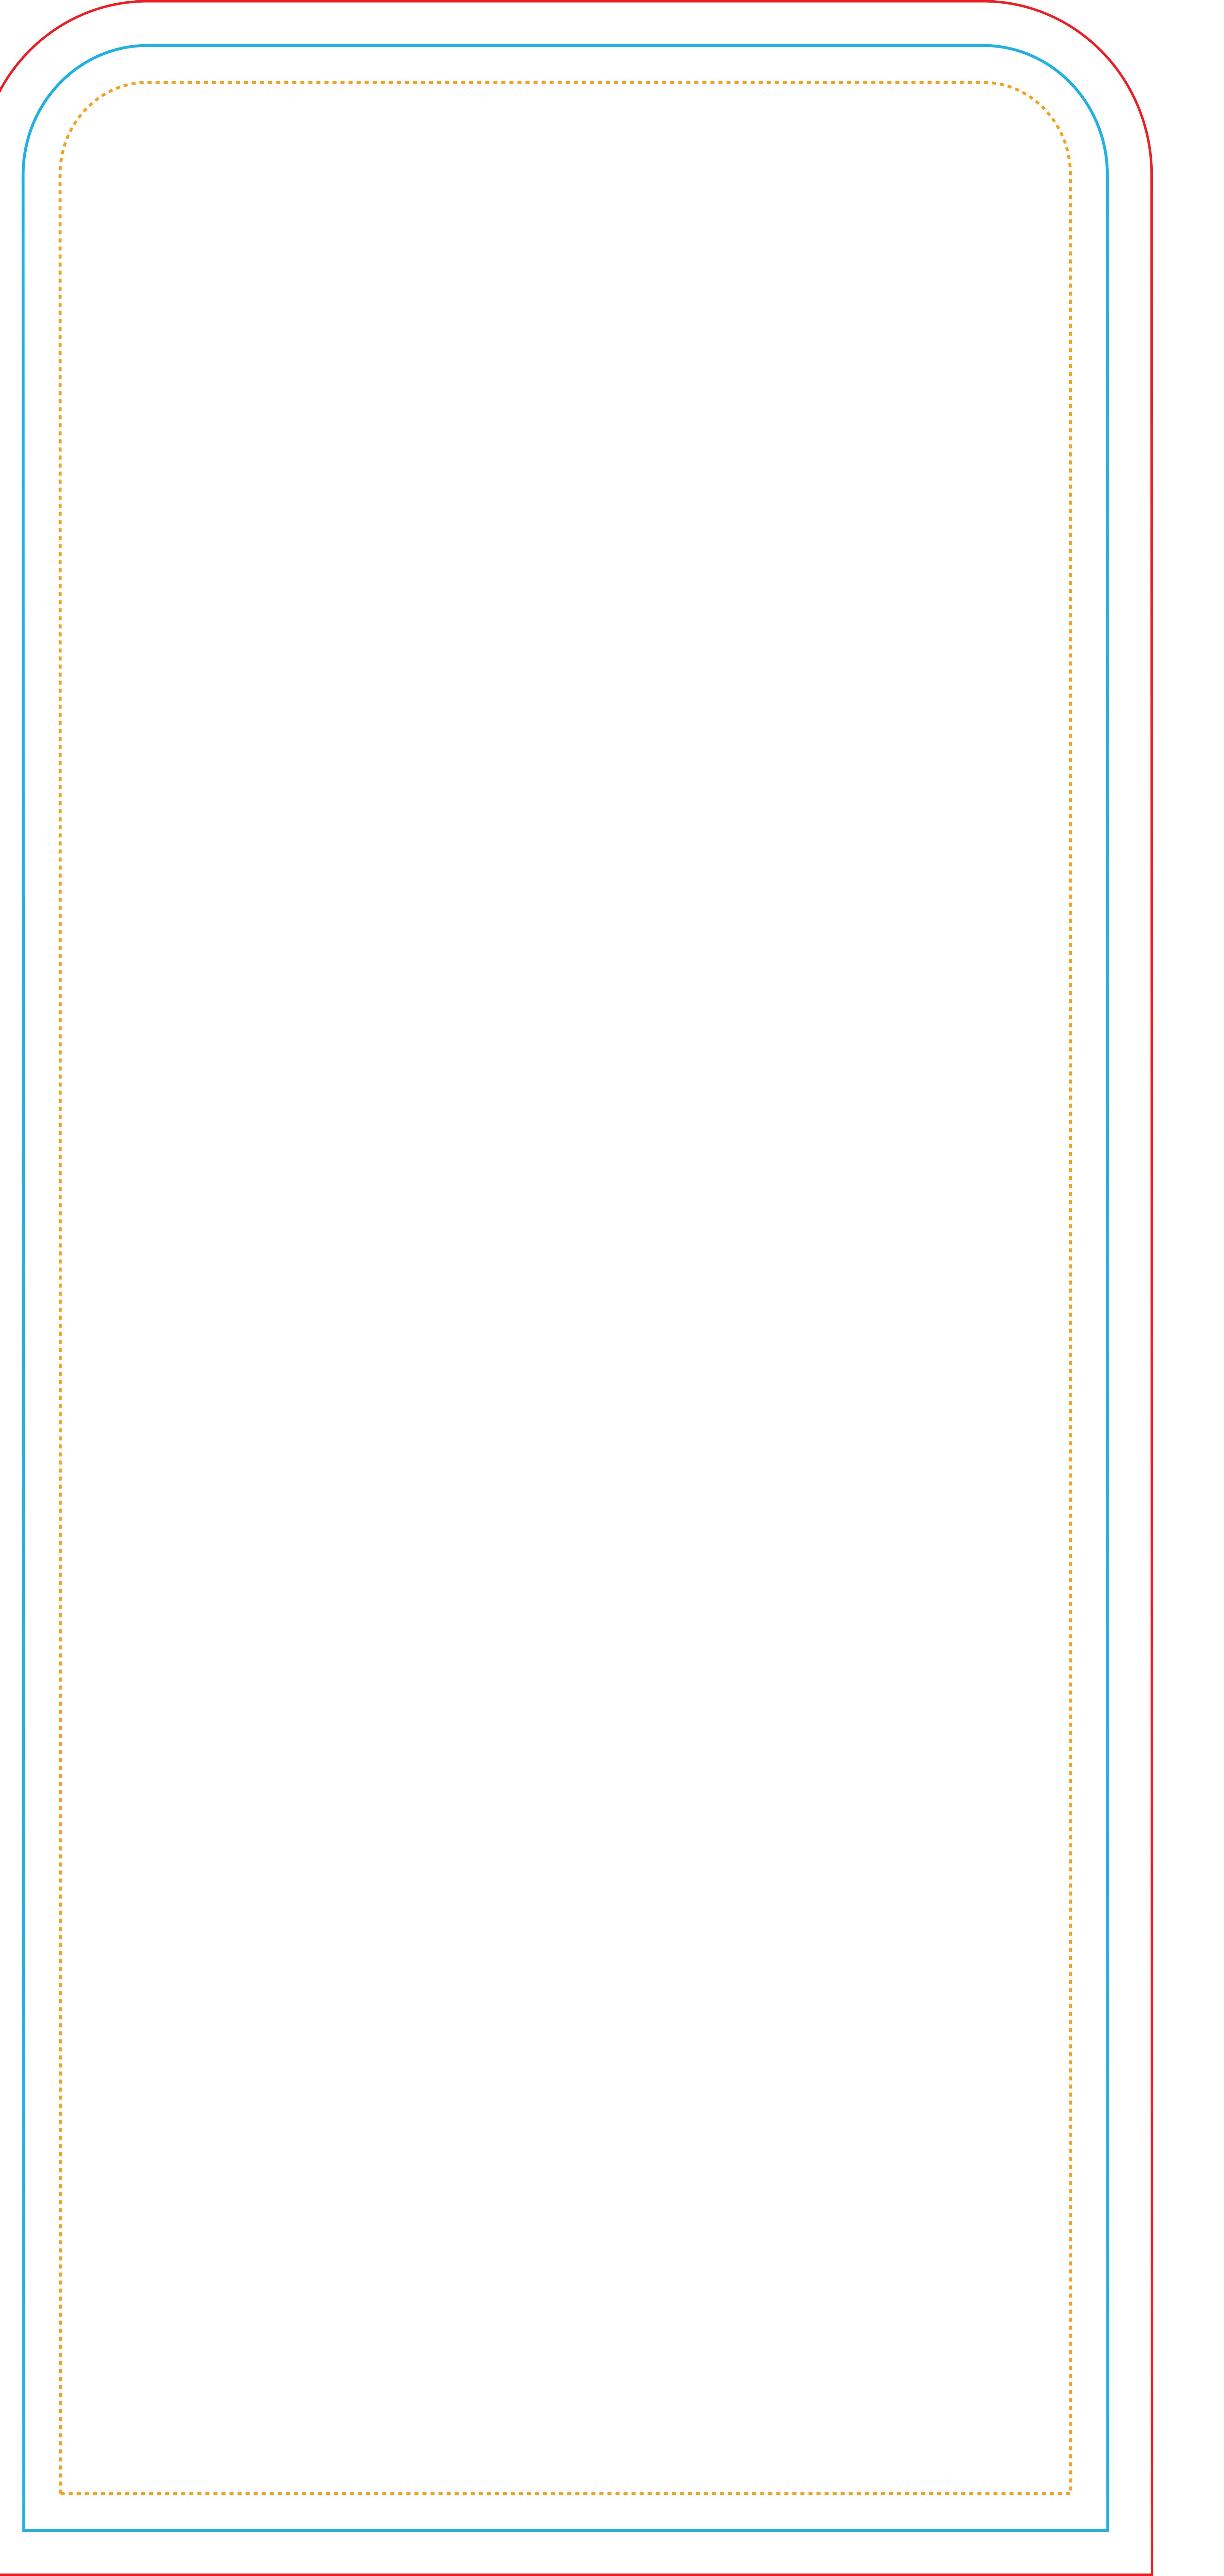

### Bleed Line / Red Line 955x2095 mm

The "Red line" on the template is the bleeding area of the graphic

Trim Size / Blue Trim Line 880x2020 mm

The "Trim Size" on the template is the total area of the graphic and where the graphic will be trimmed to.

Safe Area / Yellow Line

820x1960 mm

The "Safe Area" on the template is the front viewable area that will be clearly visible after the graphic is erected.

Keep all text and important images within this area.