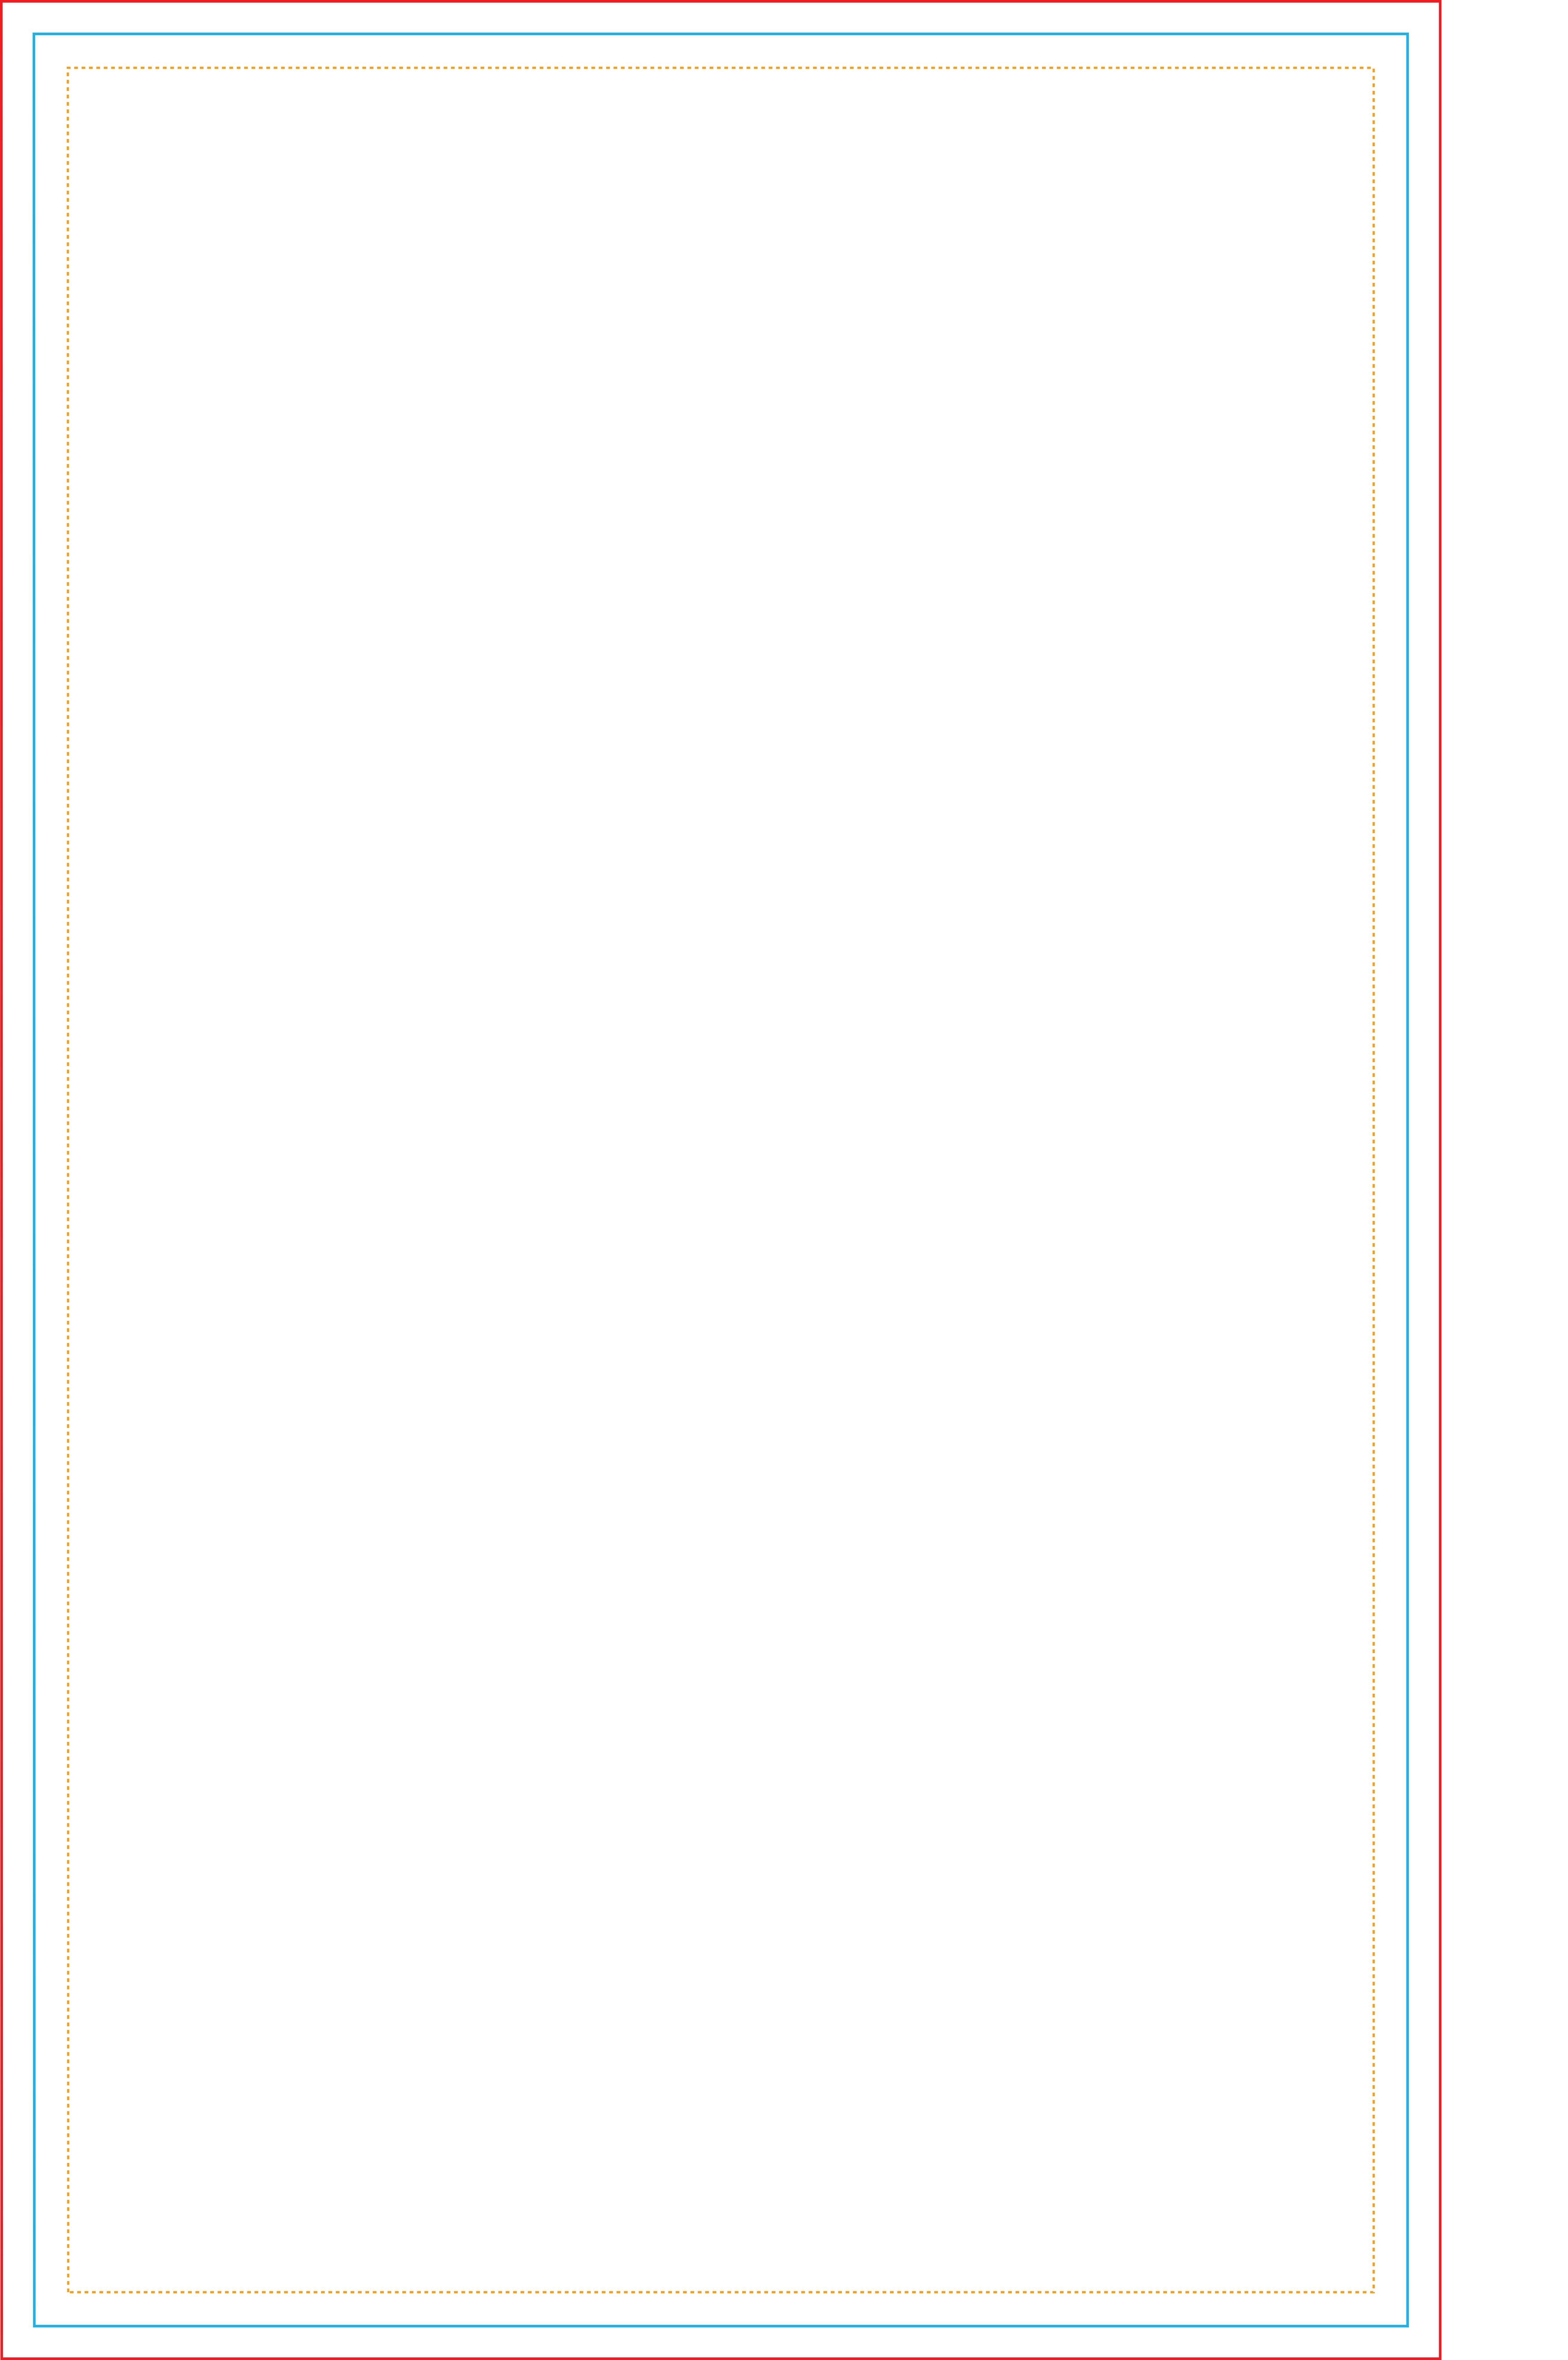

## Bleed Line / Red Line

#### 1275x2090 mm

The "Red line" on the template is the bleeding area of the graphic

# Trim Size / Blue Trim Line 1215x2030 mm

The "Trim Size" on the template is the total area of the graphic and where the graphic will be trimmed to.

## Safe Area / Yellow Line 1155x1970mm

The "Safe Area" on the template is the front viewable area that will be clearly visible after the graphic is erected.

Keep all text and important images within this area.