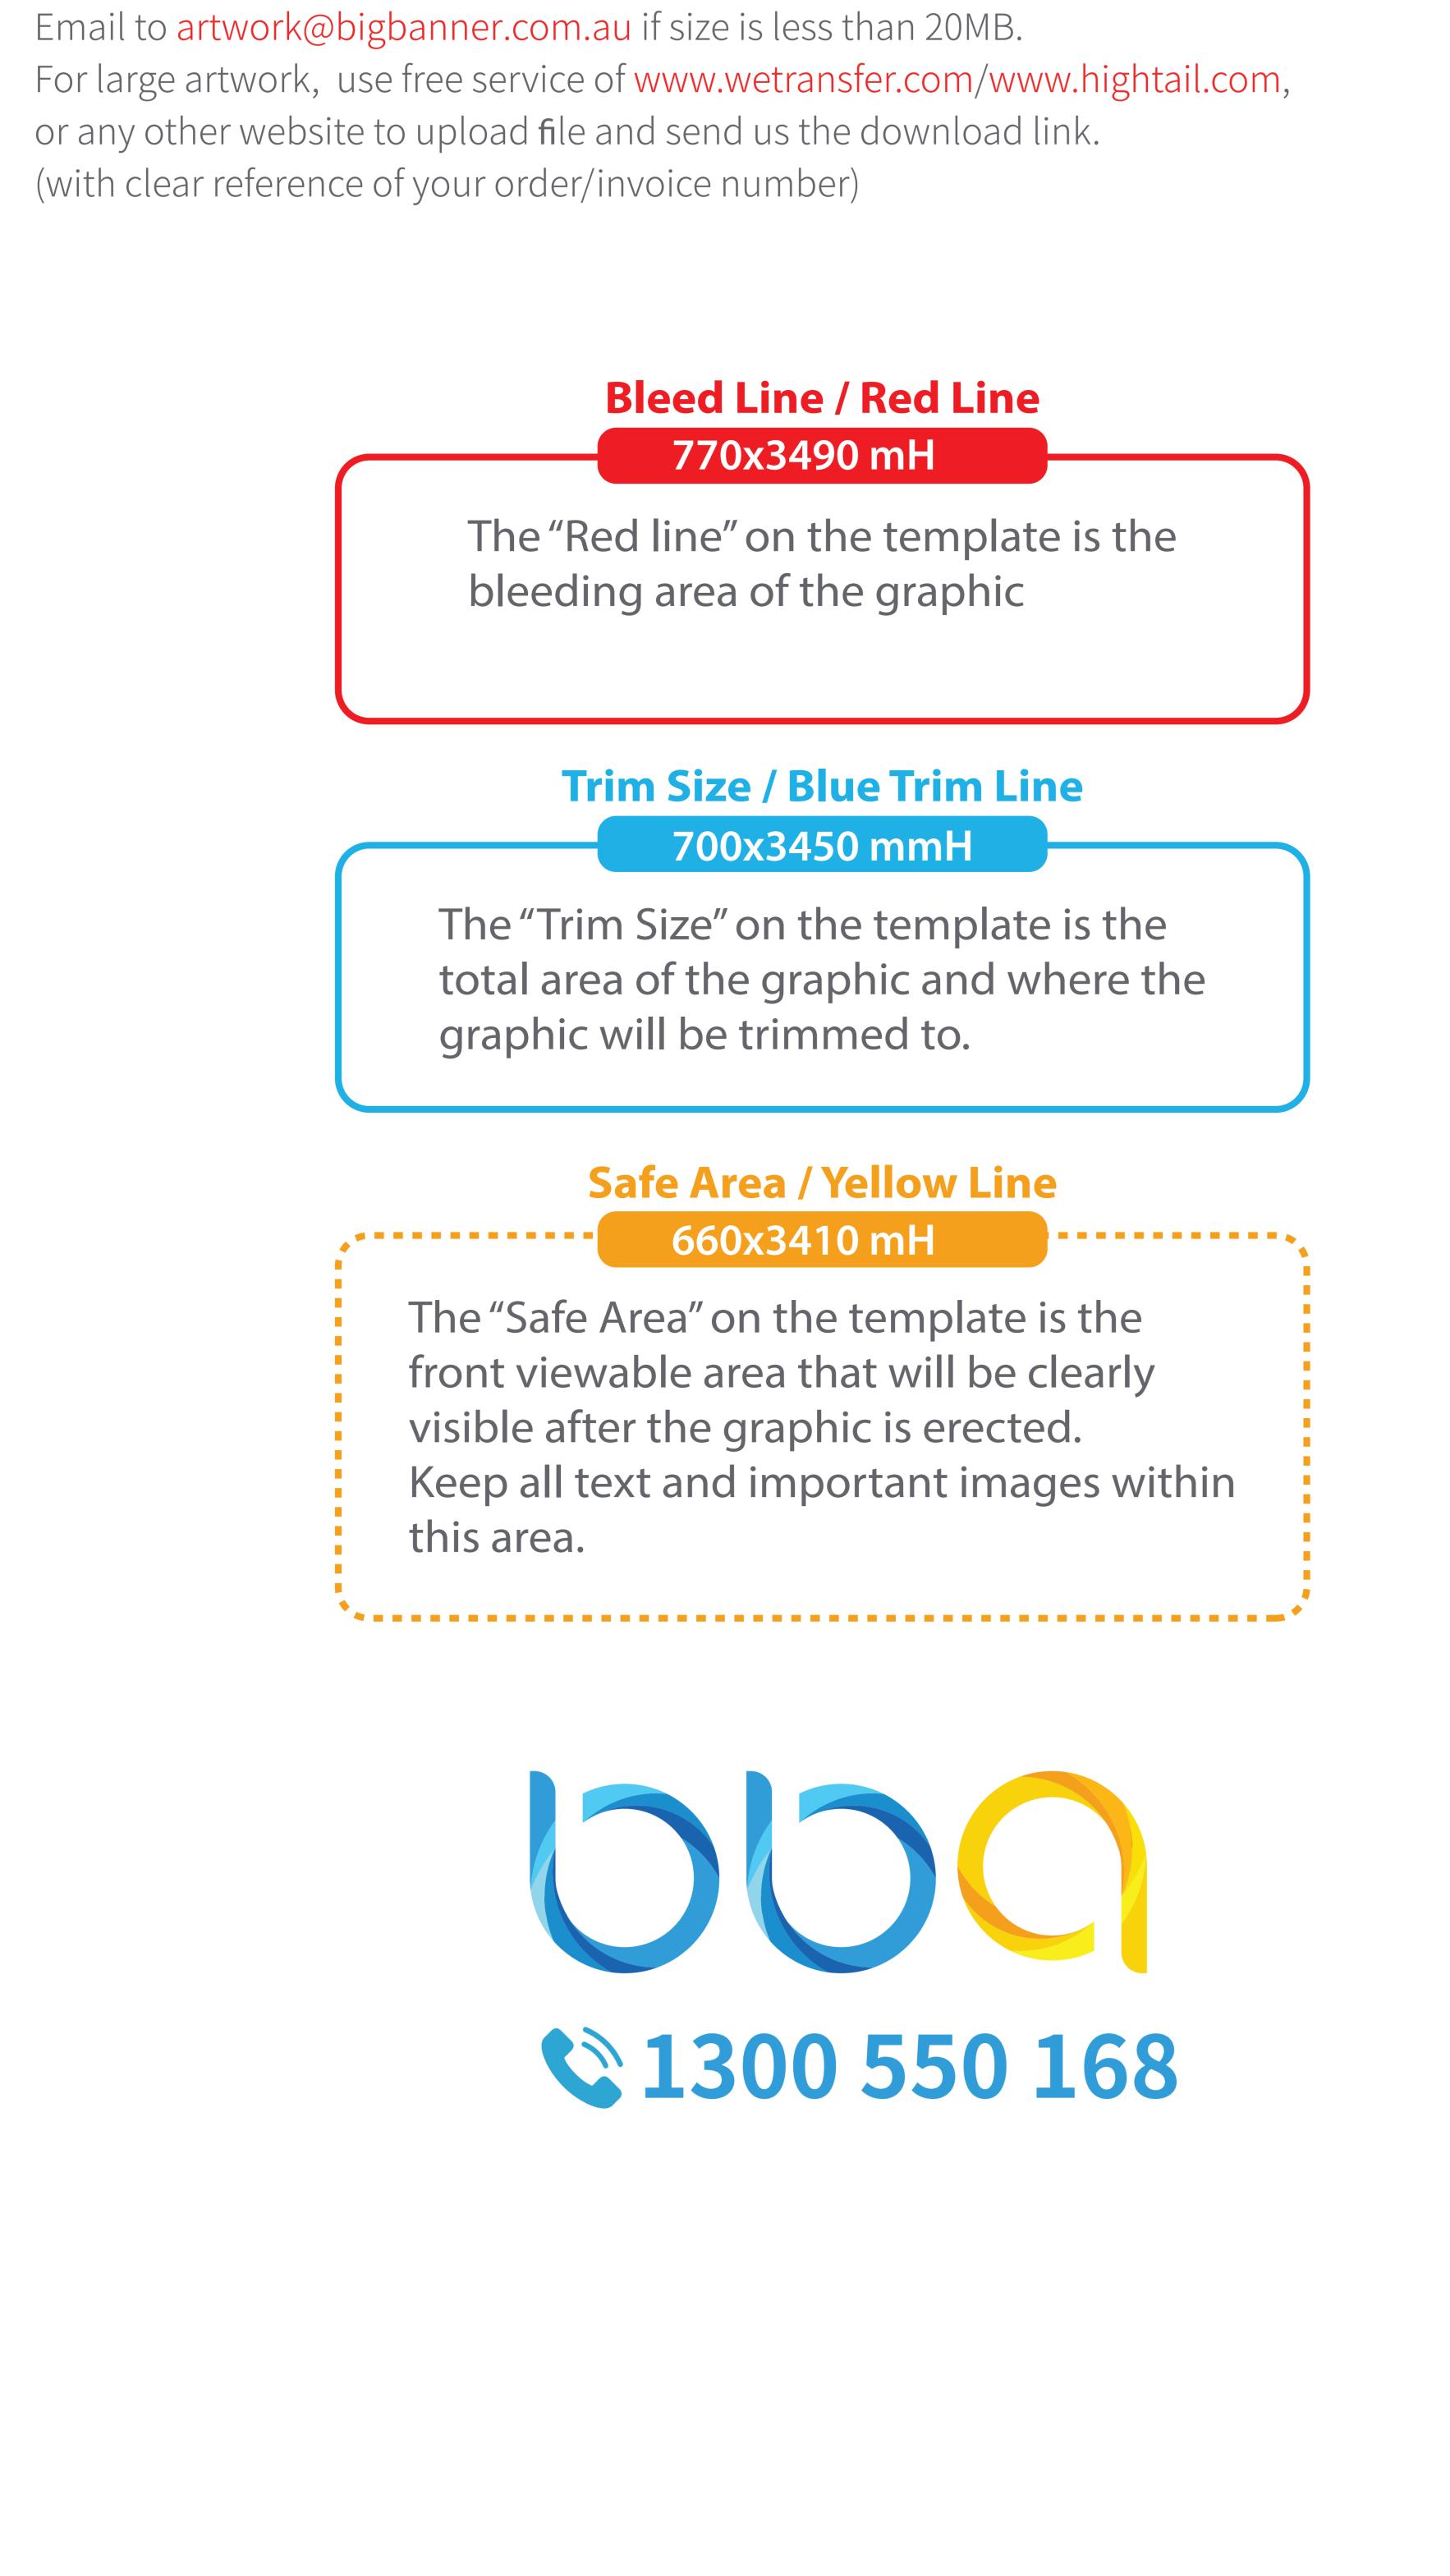

#### **IMPORTANT:**

Before saving, please detele the "Template" and "Text" Layers and keep the "Mark"layer. BBA Signage will not be held responsible for guide left in your artwork.

Solid Black CMYK Values of: C=50 M =40 Y =40 K =100