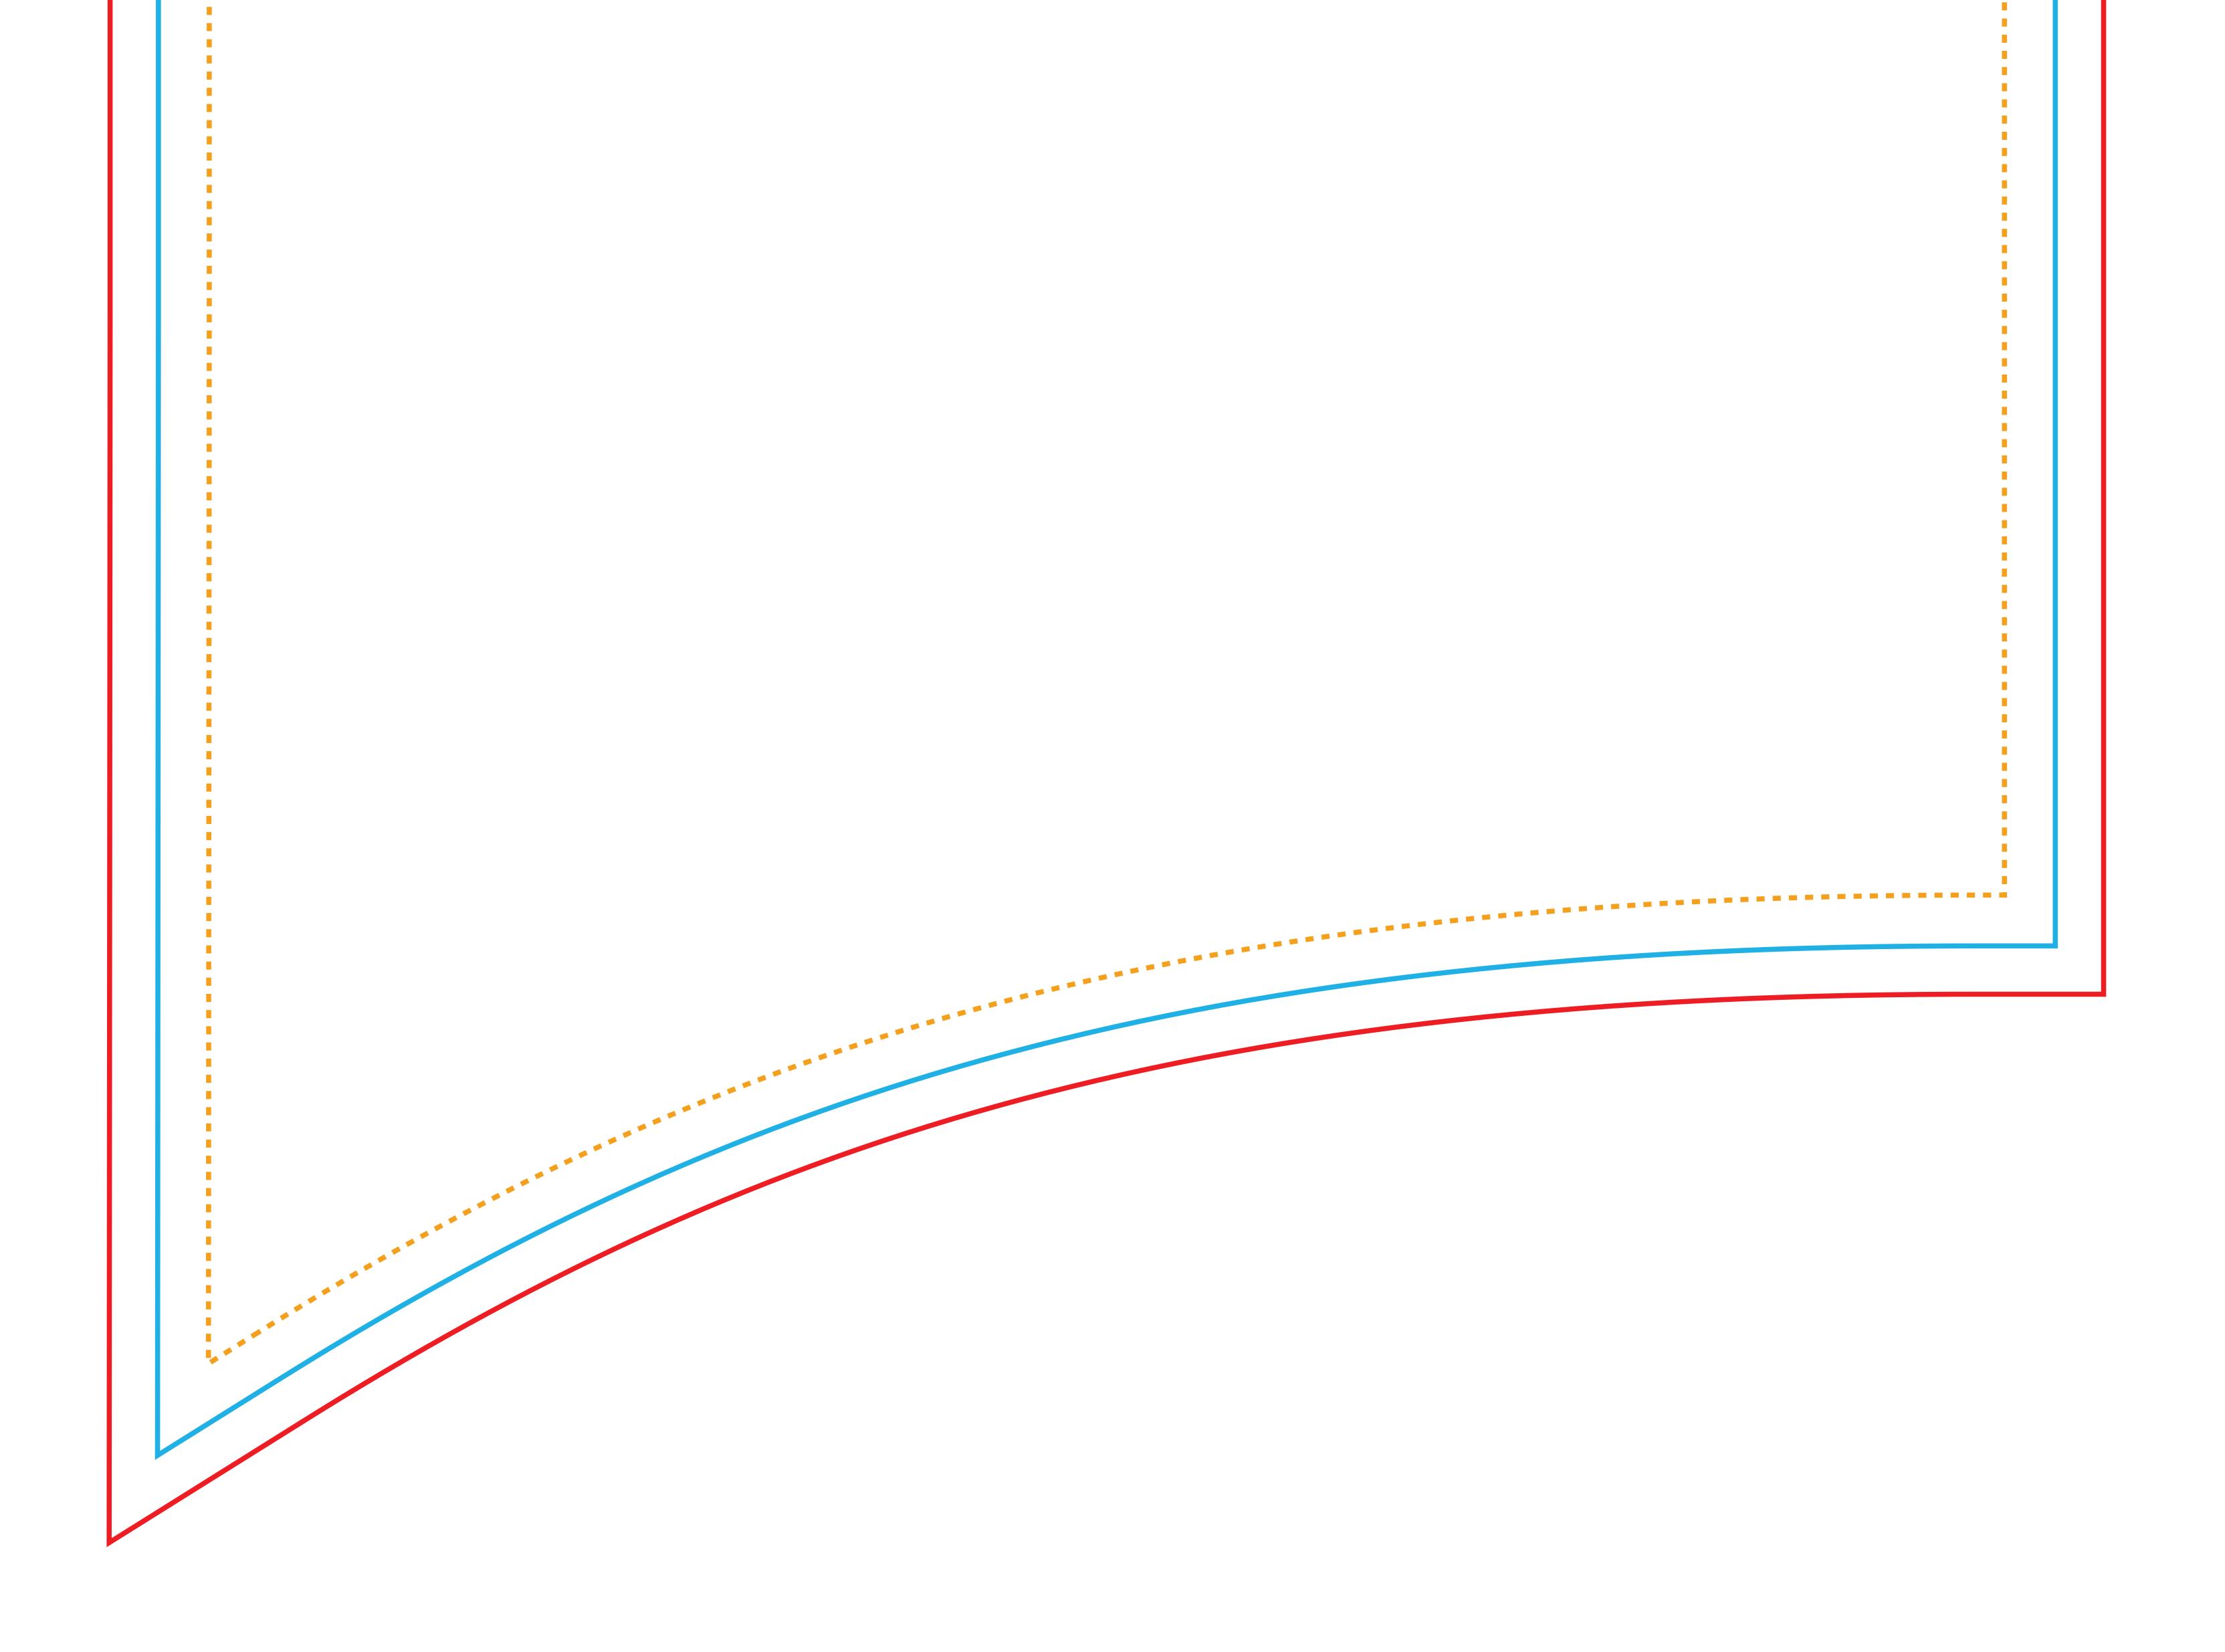

## **Bleed Line / Red Line**

790x2600 mmH

The "Red line" on the template is the bleeding area of the graphic

#### **Trim Size / Blue Trim Line**

#### 750x2550 mmH

The "Trim Size" on the template is the total area of the graphic and where the graphic will be trimmed to.

#### Safe Area / Yellow Line

710x2490 mmH

The "Safe Area" on the template is the front viewable area that will be clearly visible after the graphic is erected. Keep all text and important images within this area.