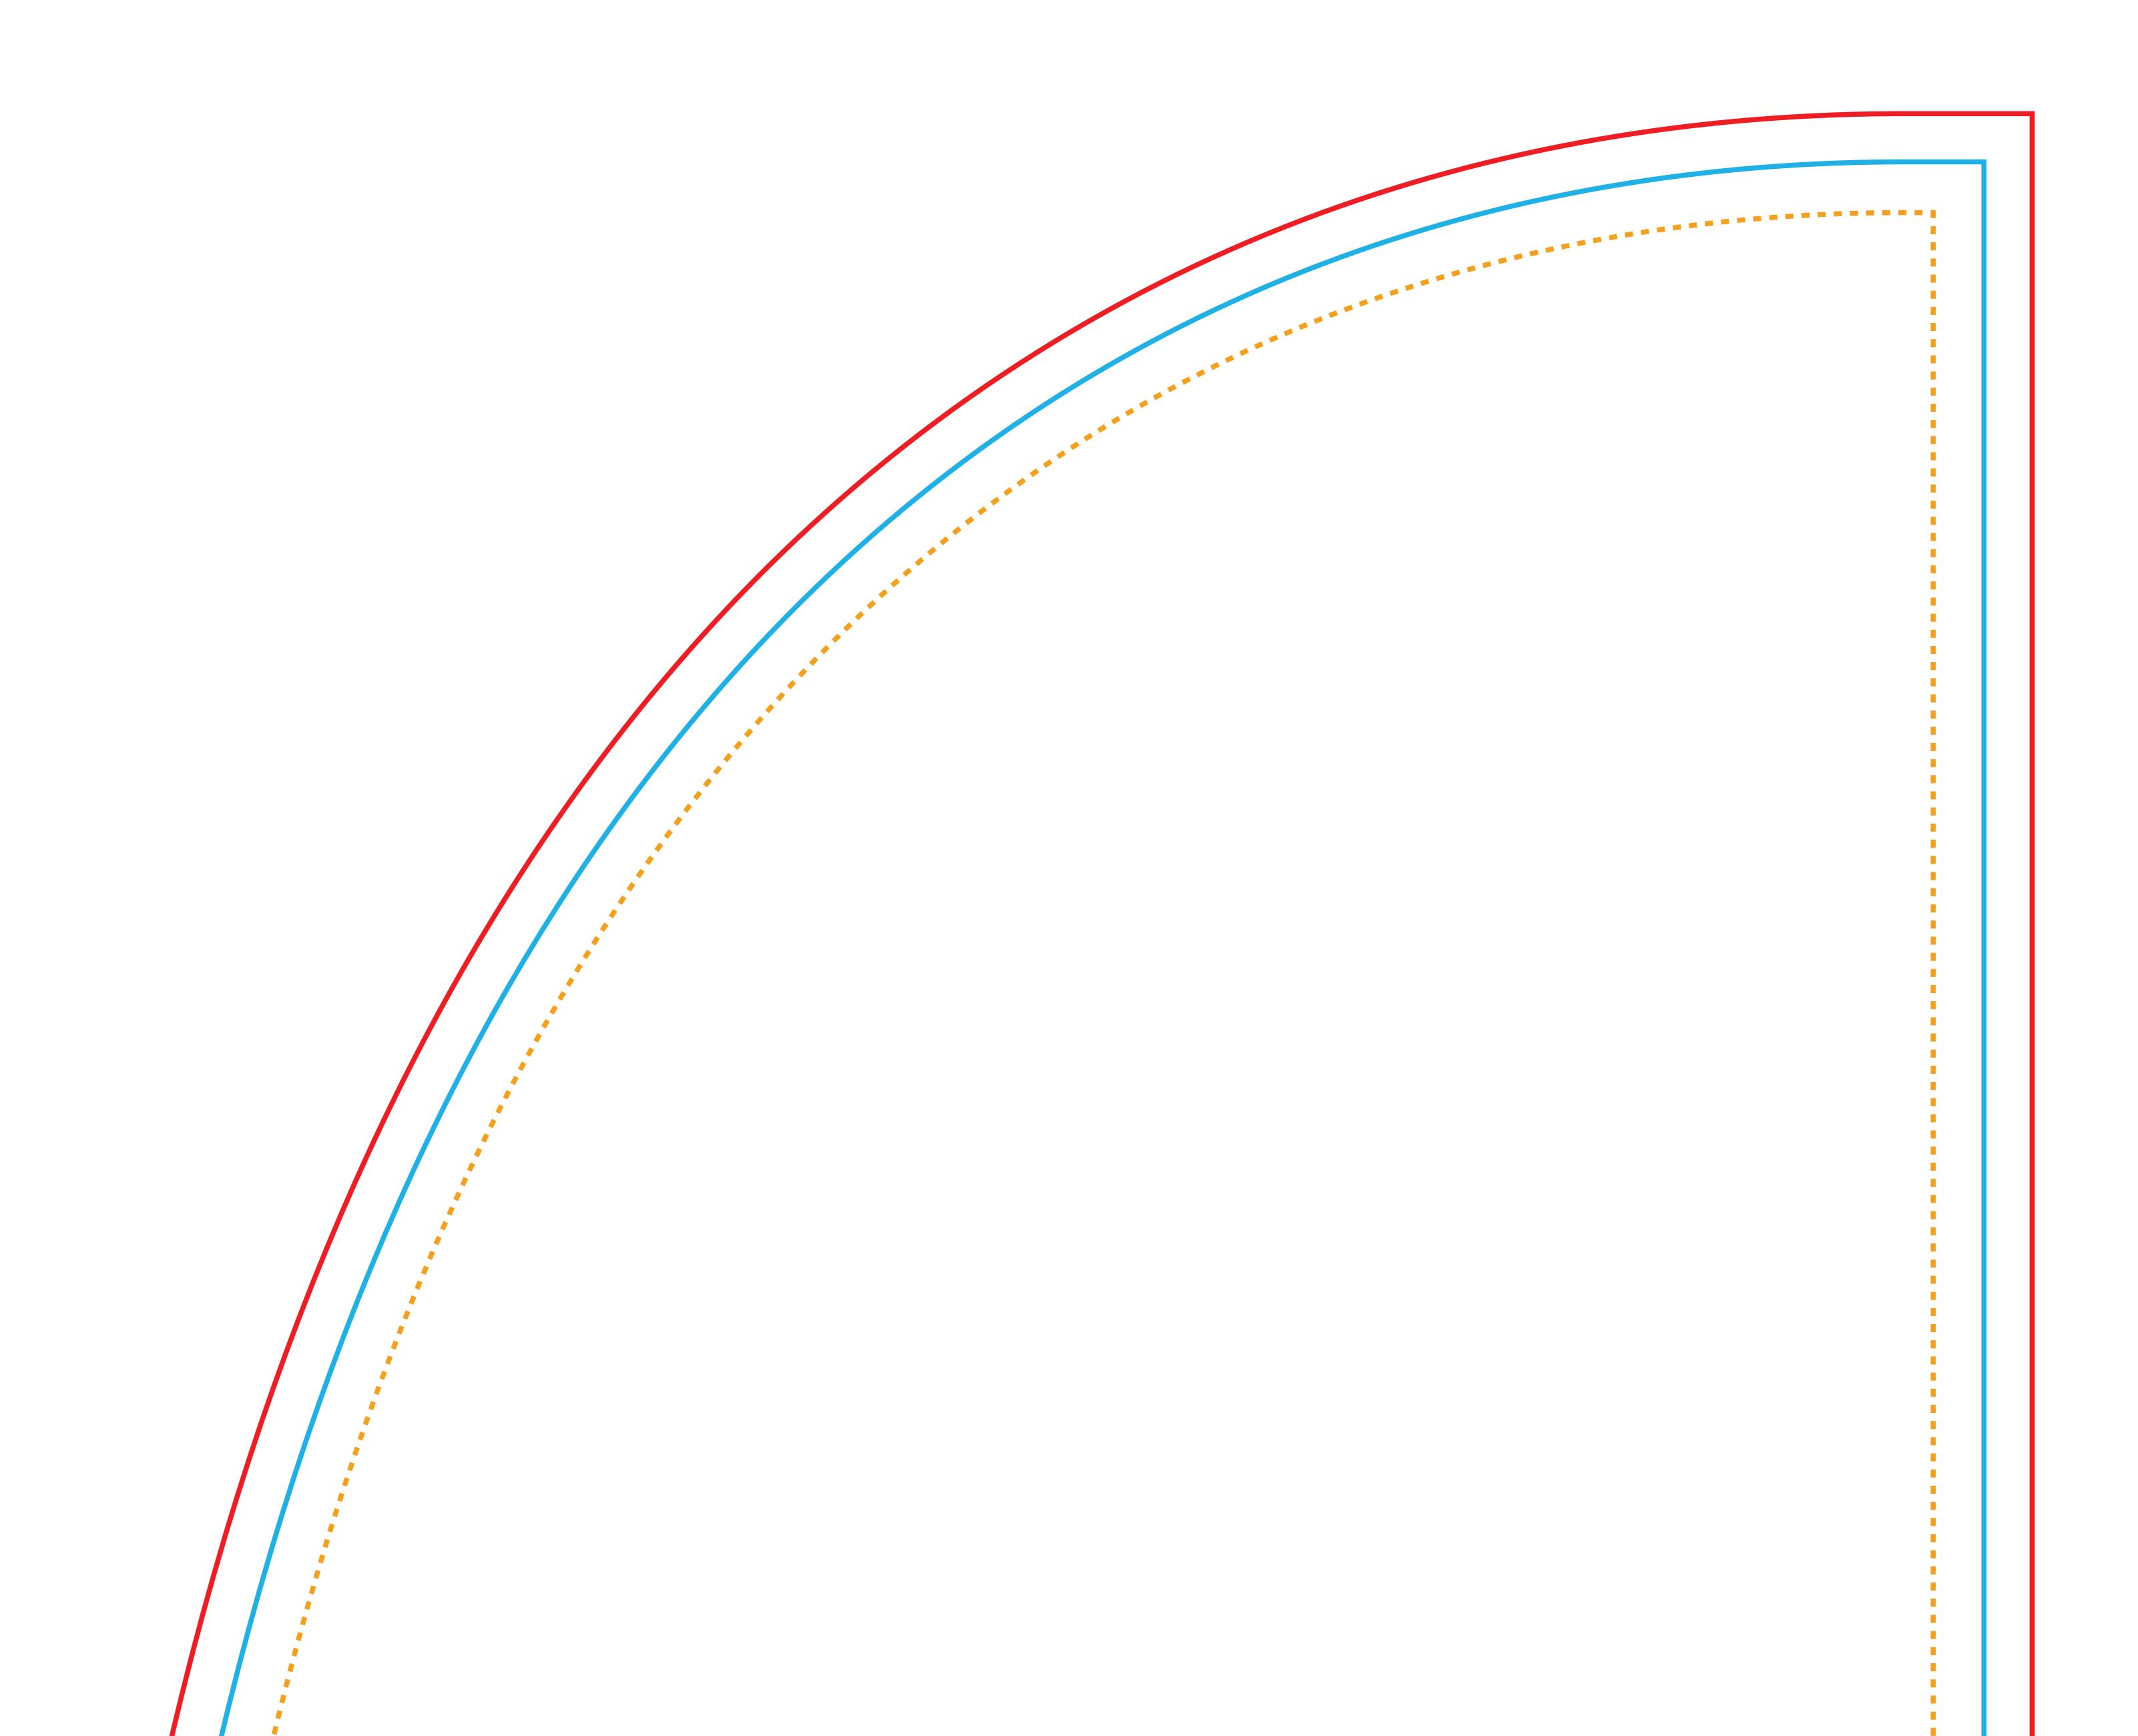

## **Bleed Line / Red Line**

790x2600 mmH

The "Red line" on the template is the bleeding area of the graphic

#### **Trim Size / Blue Trim Line**

#### 750x2550 mmH

The "Trim Size" on the template is the total area of the graphic and where the graphic will be trimmed to.

#### Safe Area / Yellow Line

710x2490 mmH

The "Safe Area" on the template is the front viewable area that will be clearly visible after the graphic is erected. Keep all text and important images within this area.