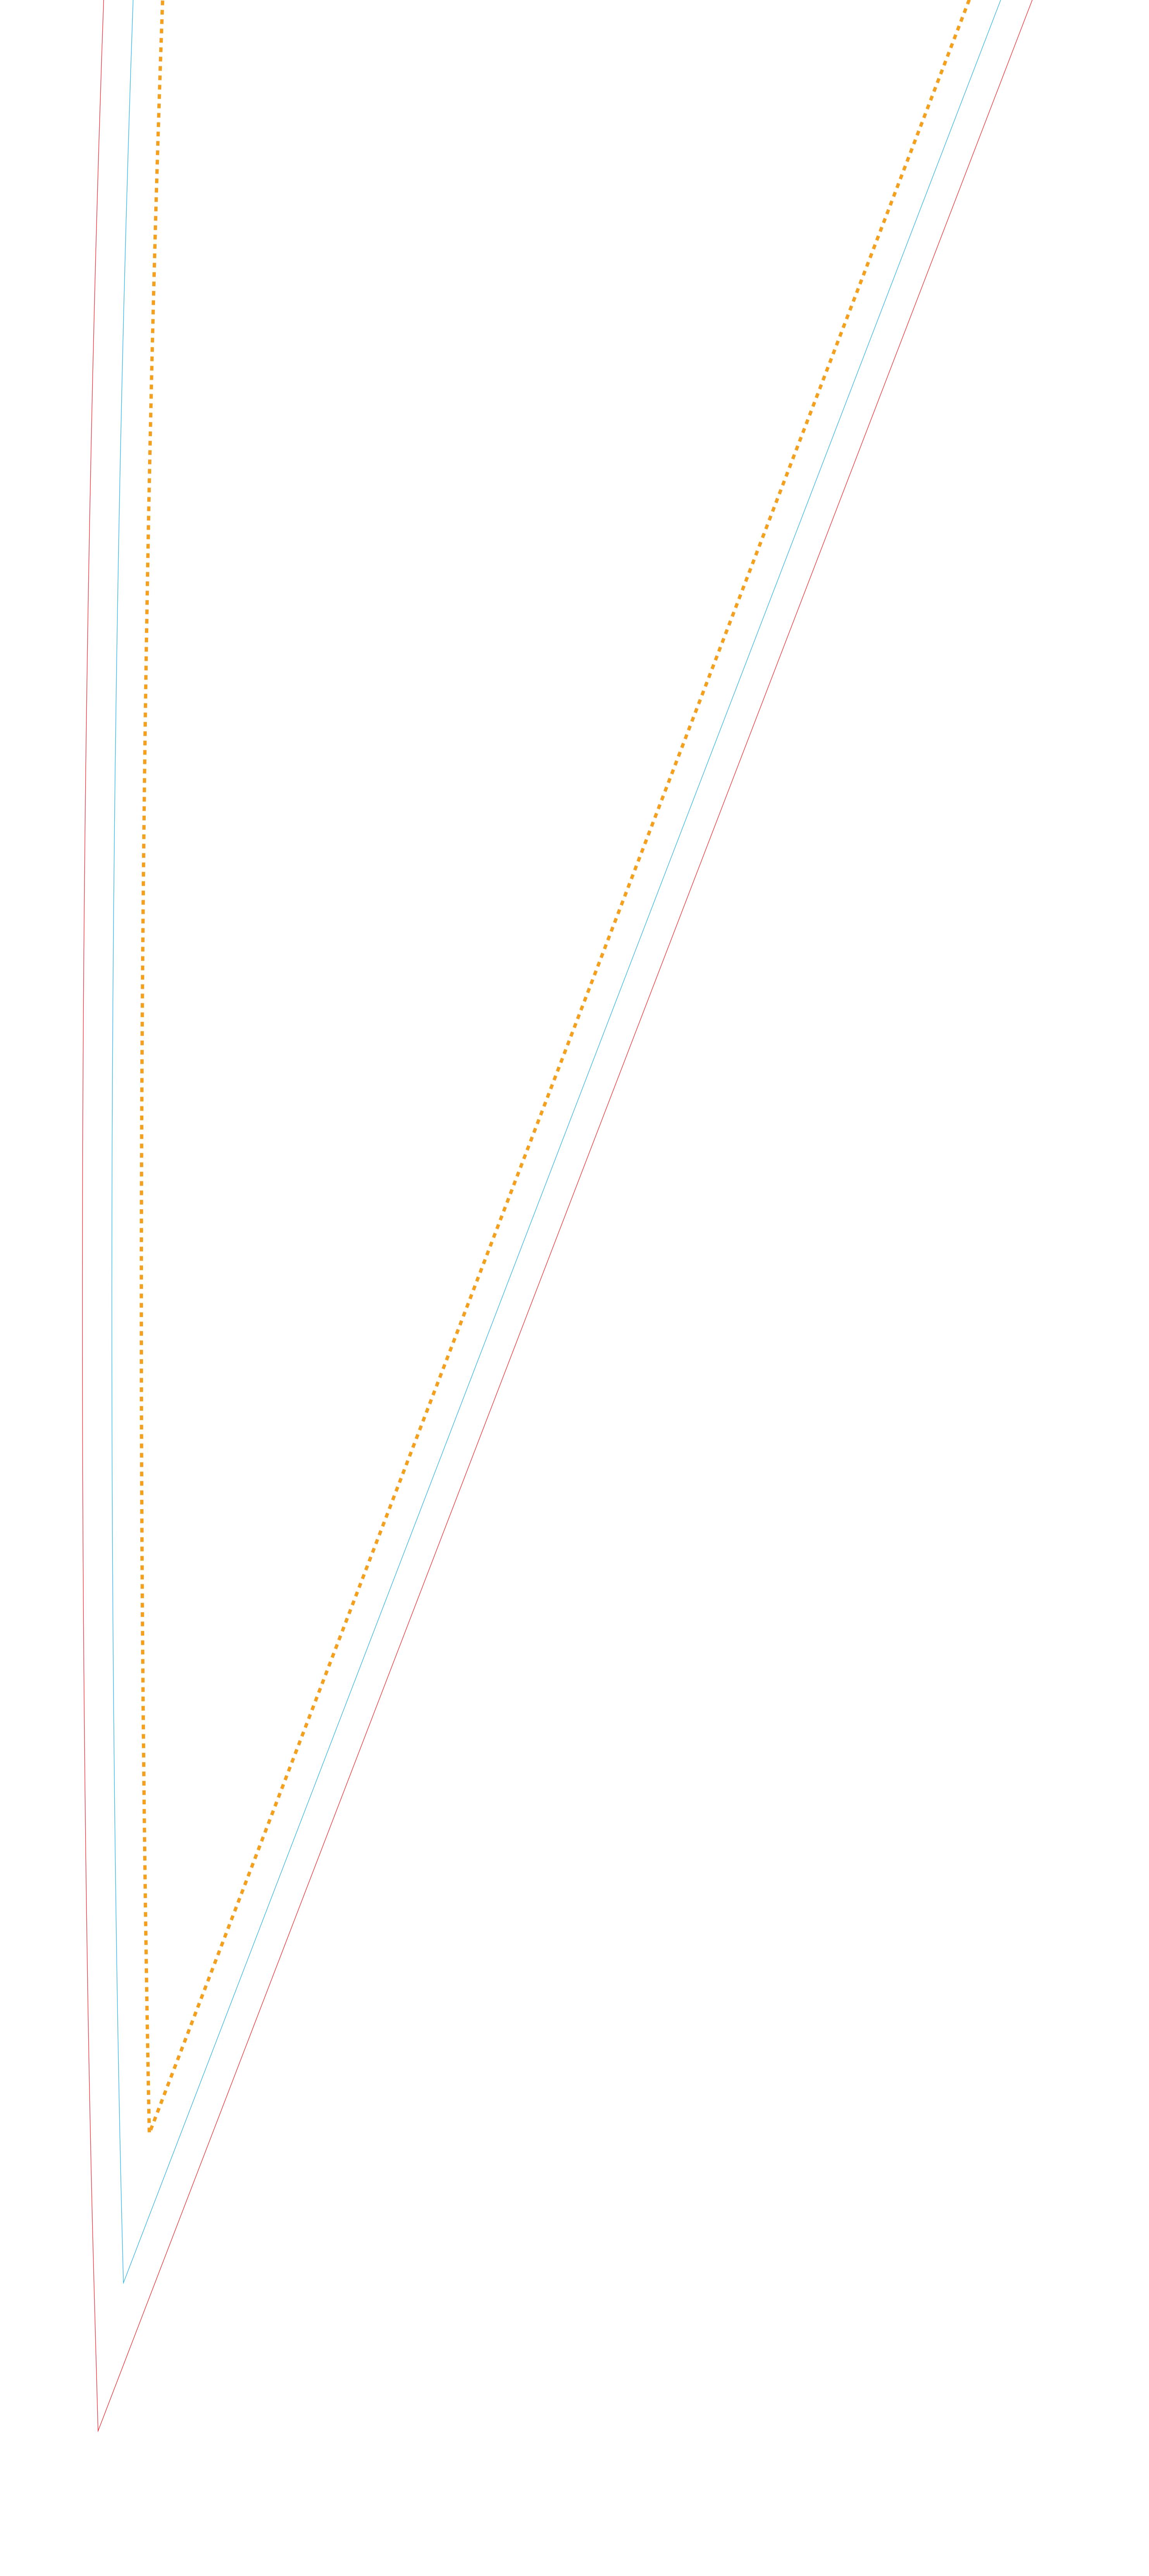

#### Bleed Line / Red Line 1090x3210 mmH

The "Red line" on the template is the bleeding area of the graphic

### Trim Size / Blue Trim Line 1050x3090 mmH

The "Trim Size" on the template is the total area of the graphic and where the graphic will be trimmed to.

#### Safe Area / Yellow Line

1000x2960 mH

The "Safe Area" on the template is the front viewable area that will be clearly visible after the graphic is erected. Keep all text and important images within this area.