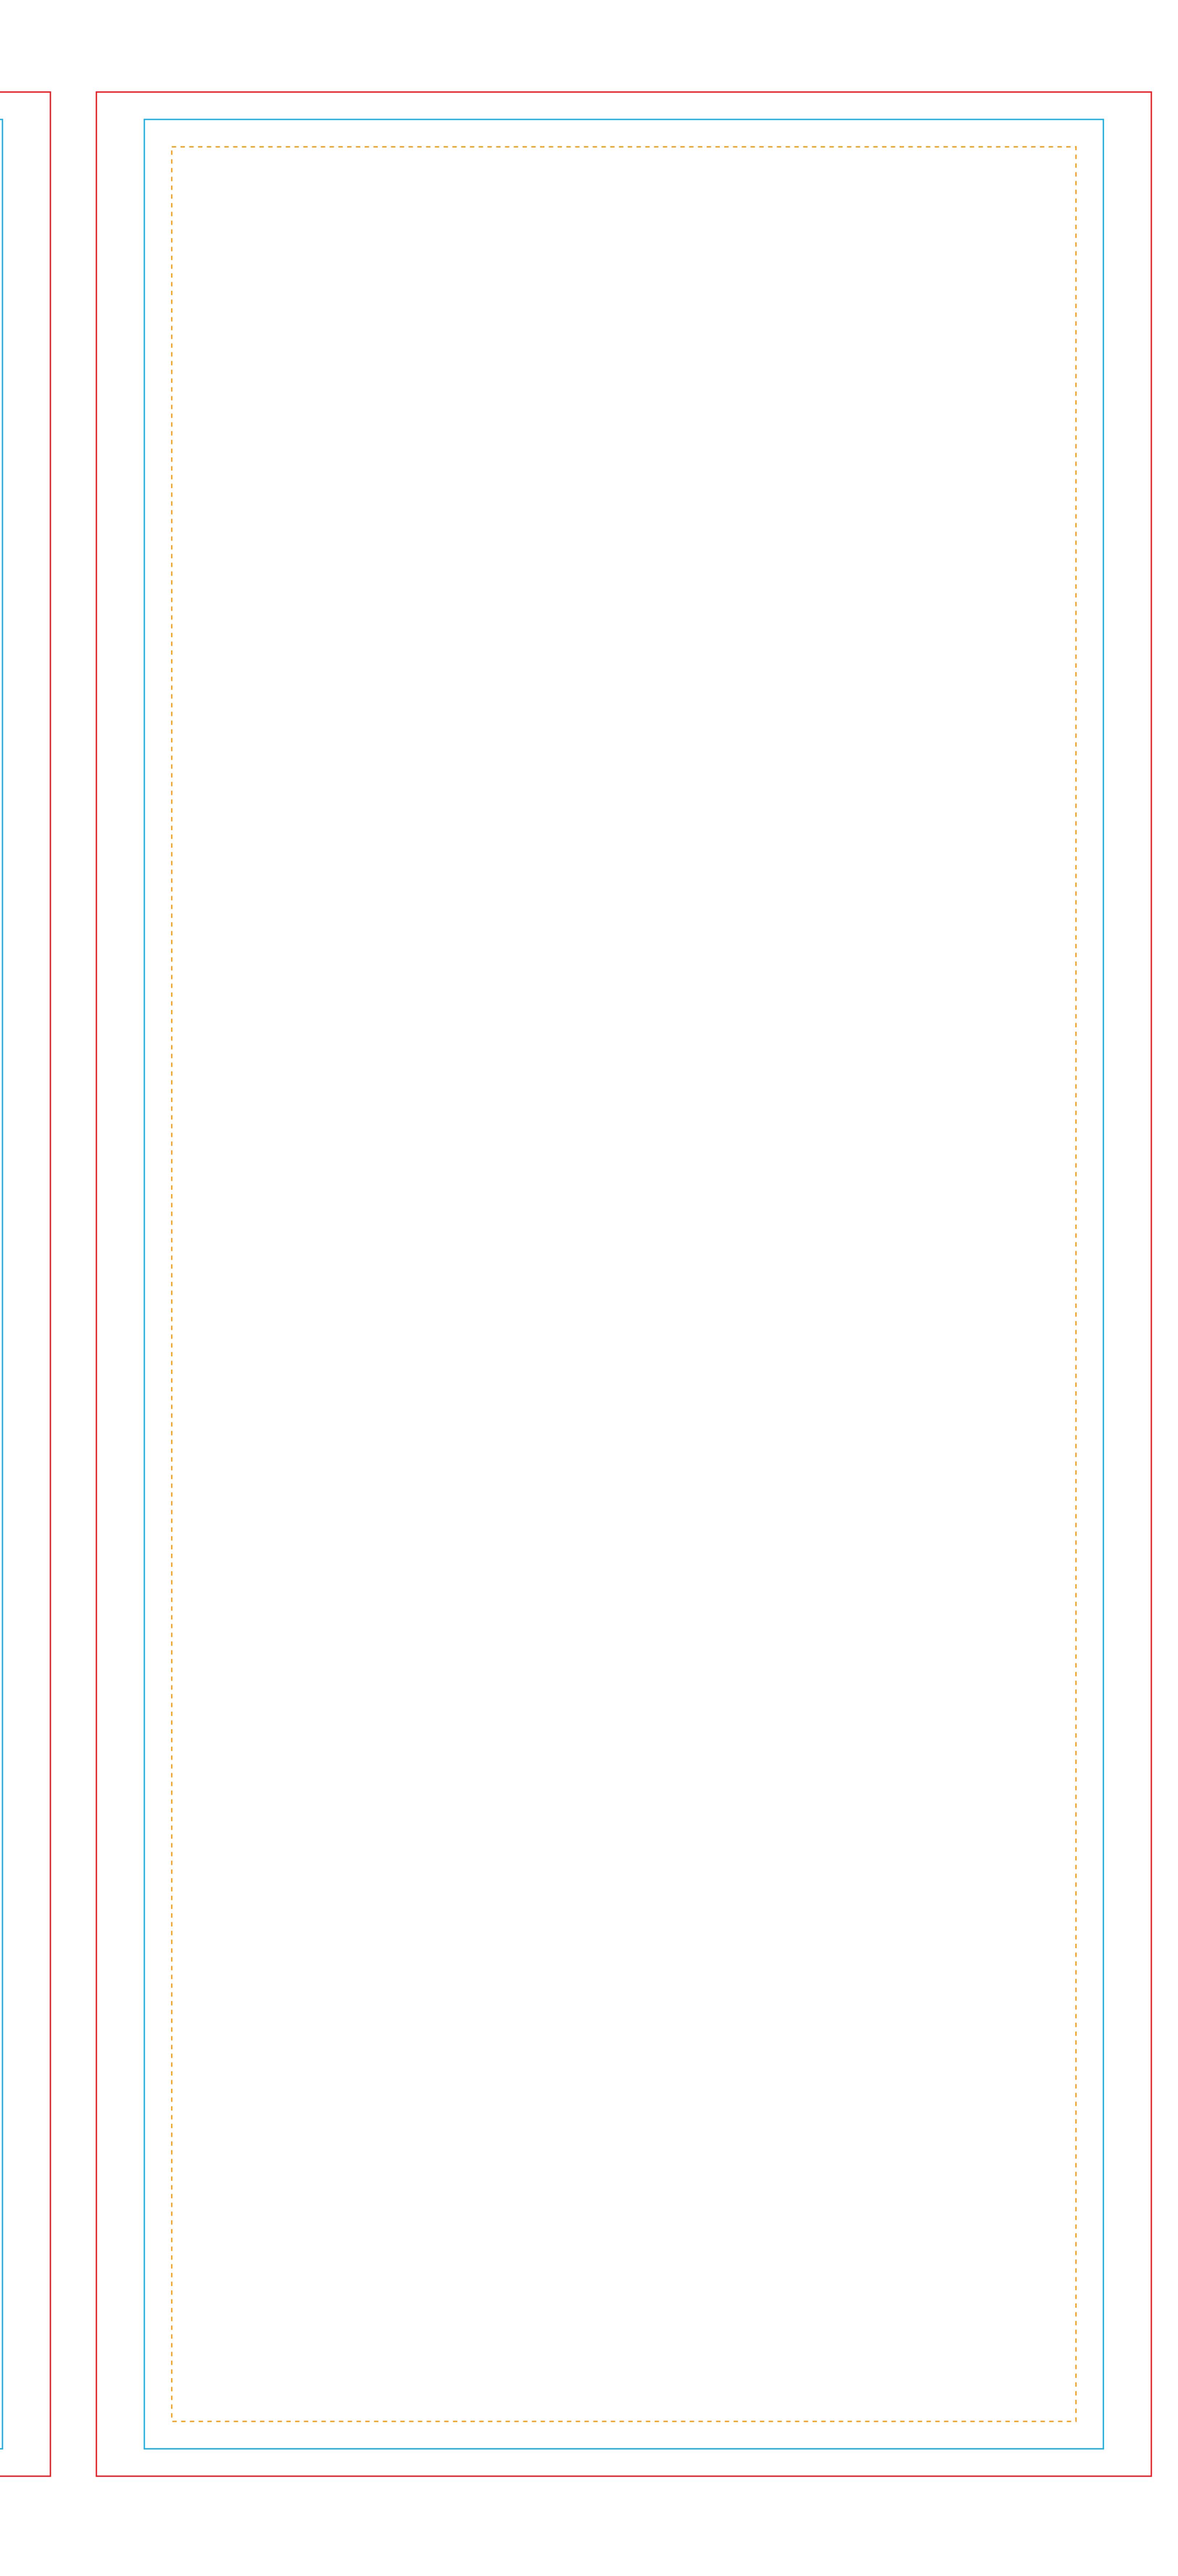

#### **Bleed Line / Red Line** 770x1740 mH

The "Red line" on the template is the bleeding area of the graphic

> **Trim Size / Blue Trim Line** 700x1700 mmH

The "Trim Size" on the template is the total area of the graphic and where the graphic will be trimmed to.

#### Safe Area / Yellow Line \_\_\_\_\_\_

660x1660 mH

The "Safe Area" on the template is the front viewable area that will be clearly visible after the graphic is erected. Keep all text and important images within this area.