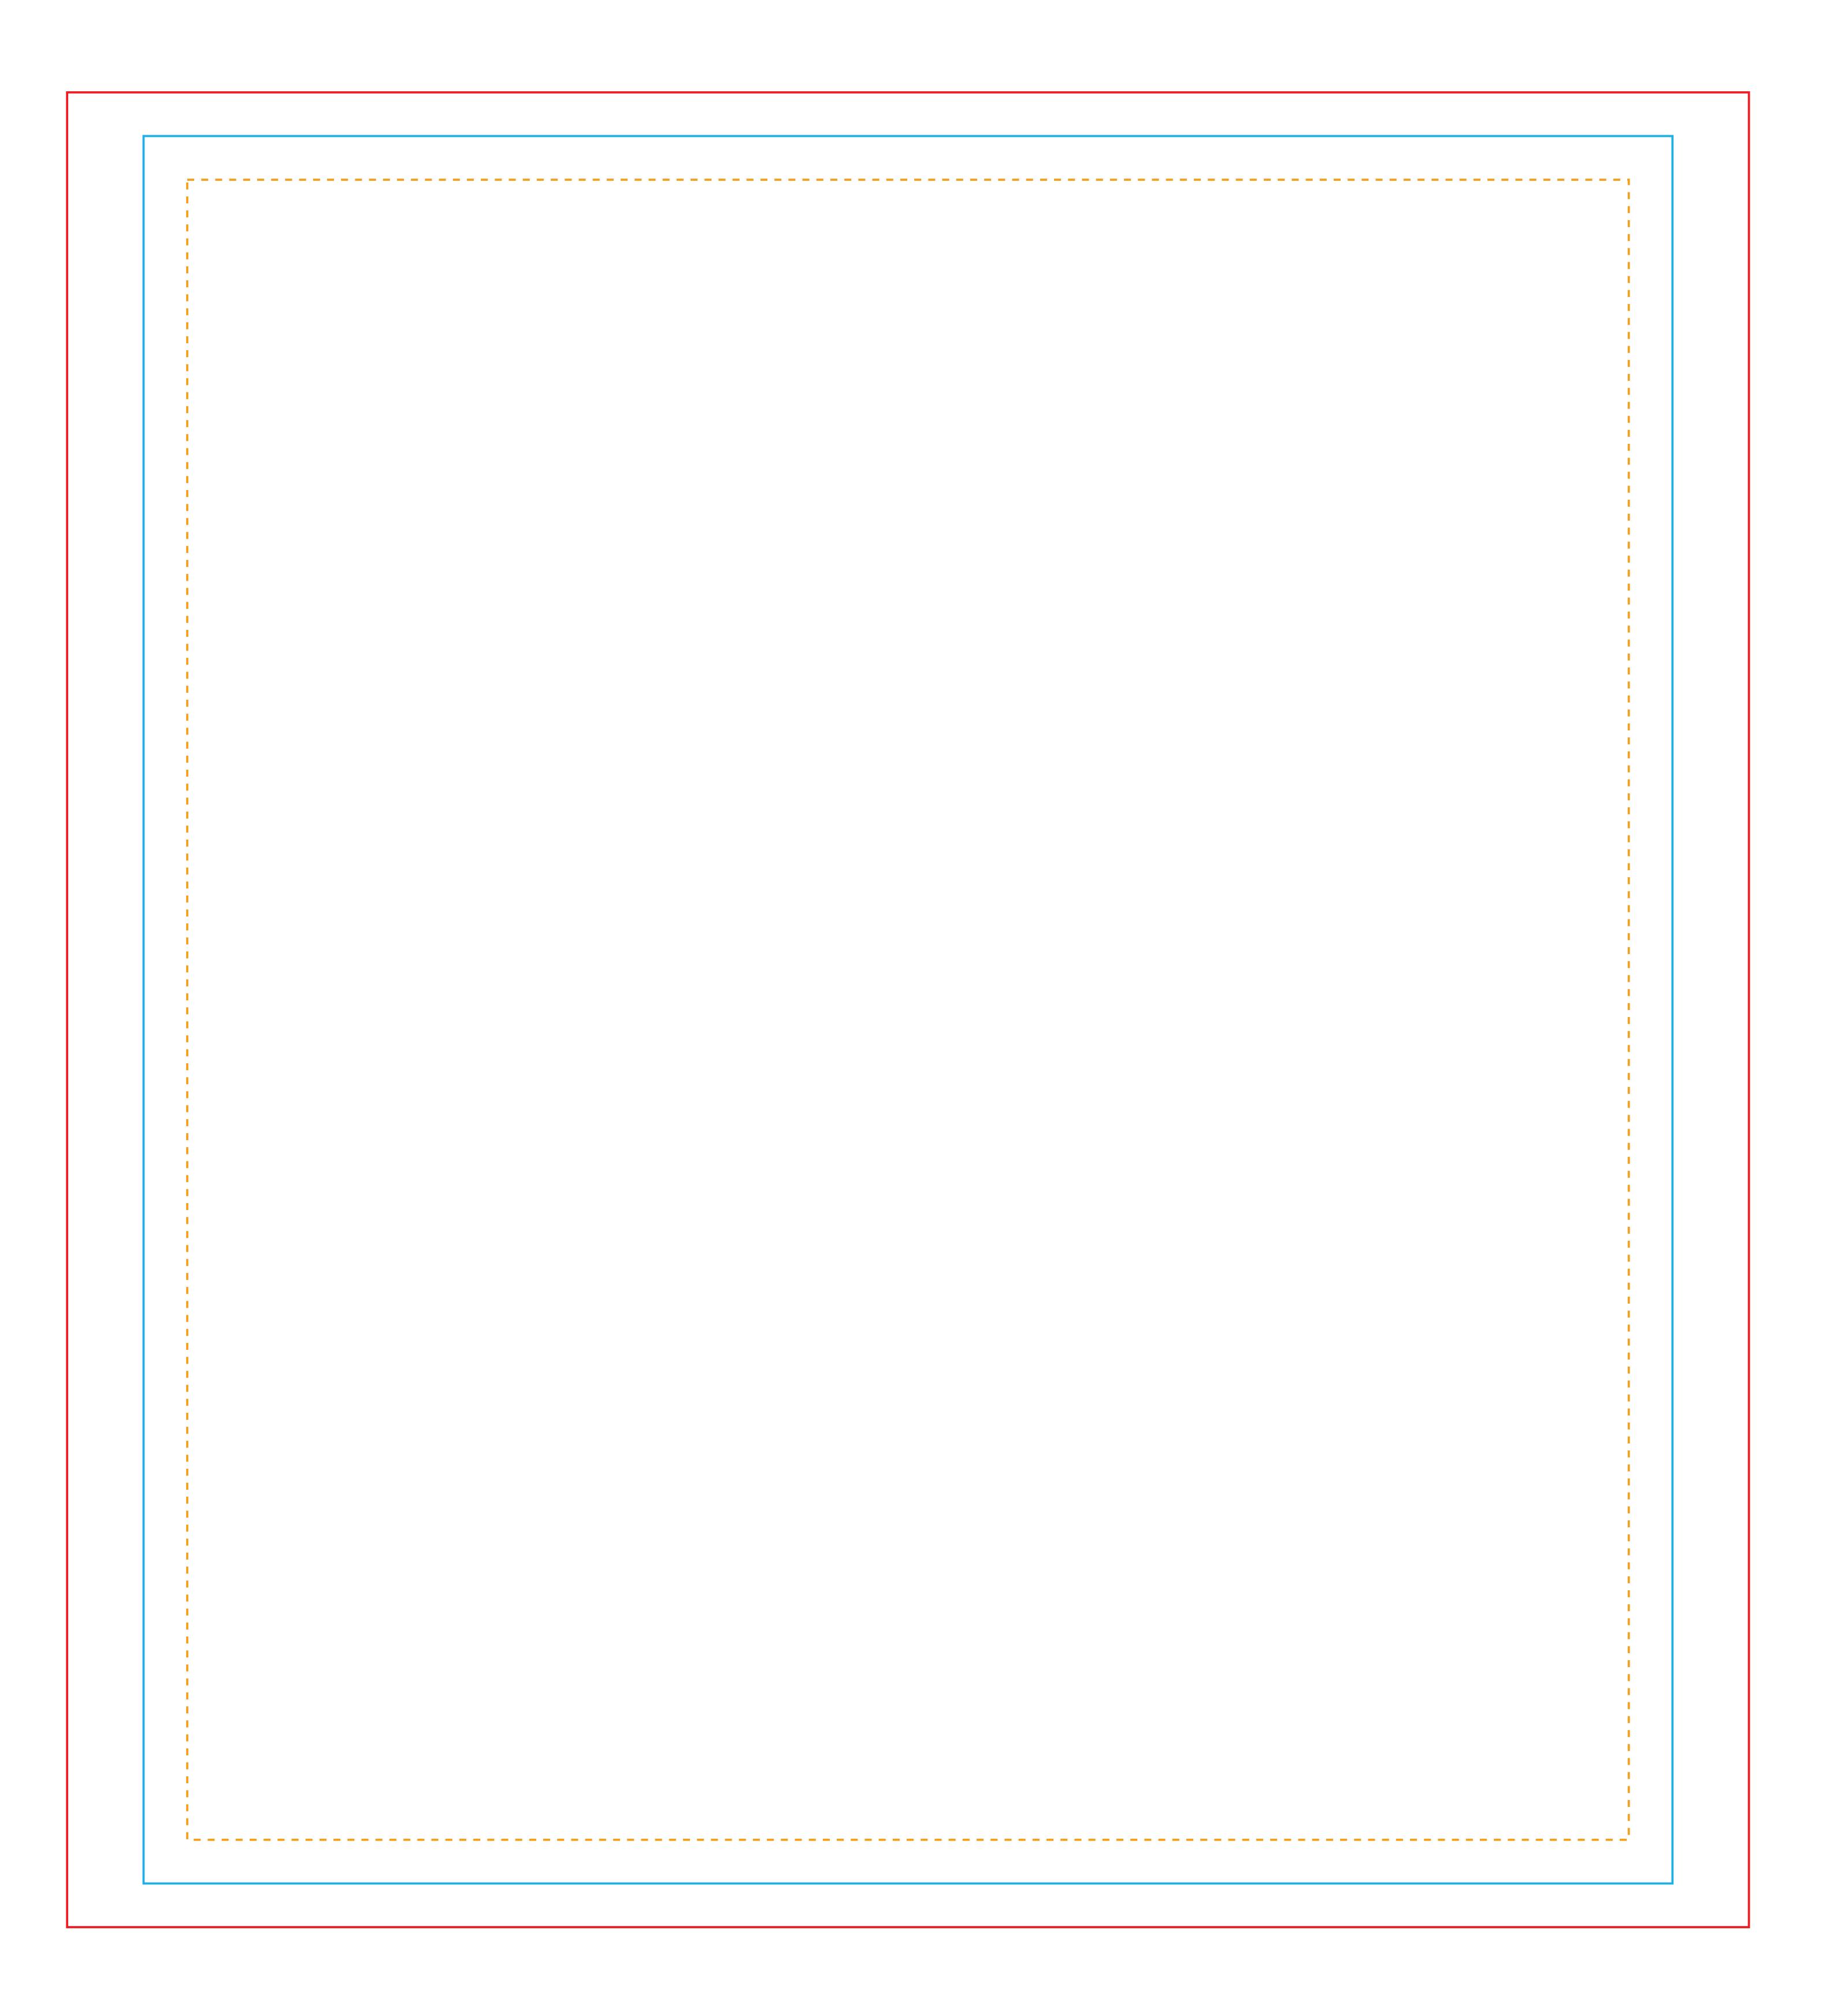

#### **Bleed Line / Red Line** 770x840mH

The "Red line" on the template is the bleeding area of the graphic

#### Trim Size / Blue Trim Line 700x800mmH

The "Trim Size" on the template is the total area of the graphic and where the graphic will be trimmed to.

Safe Area / Yellow Line , ----- 660x760mH

~~~~~~~~~~~

The "Safe Area" on the template is the ront viewable area that will be clearly visible after the graphic is erected. Keep all text and important images within his area.

Before saving, please detele the "Template" and "Text" Layers and keep the "Mark"layer. BBA Signage will not be held responsible for guide left in your artwork.