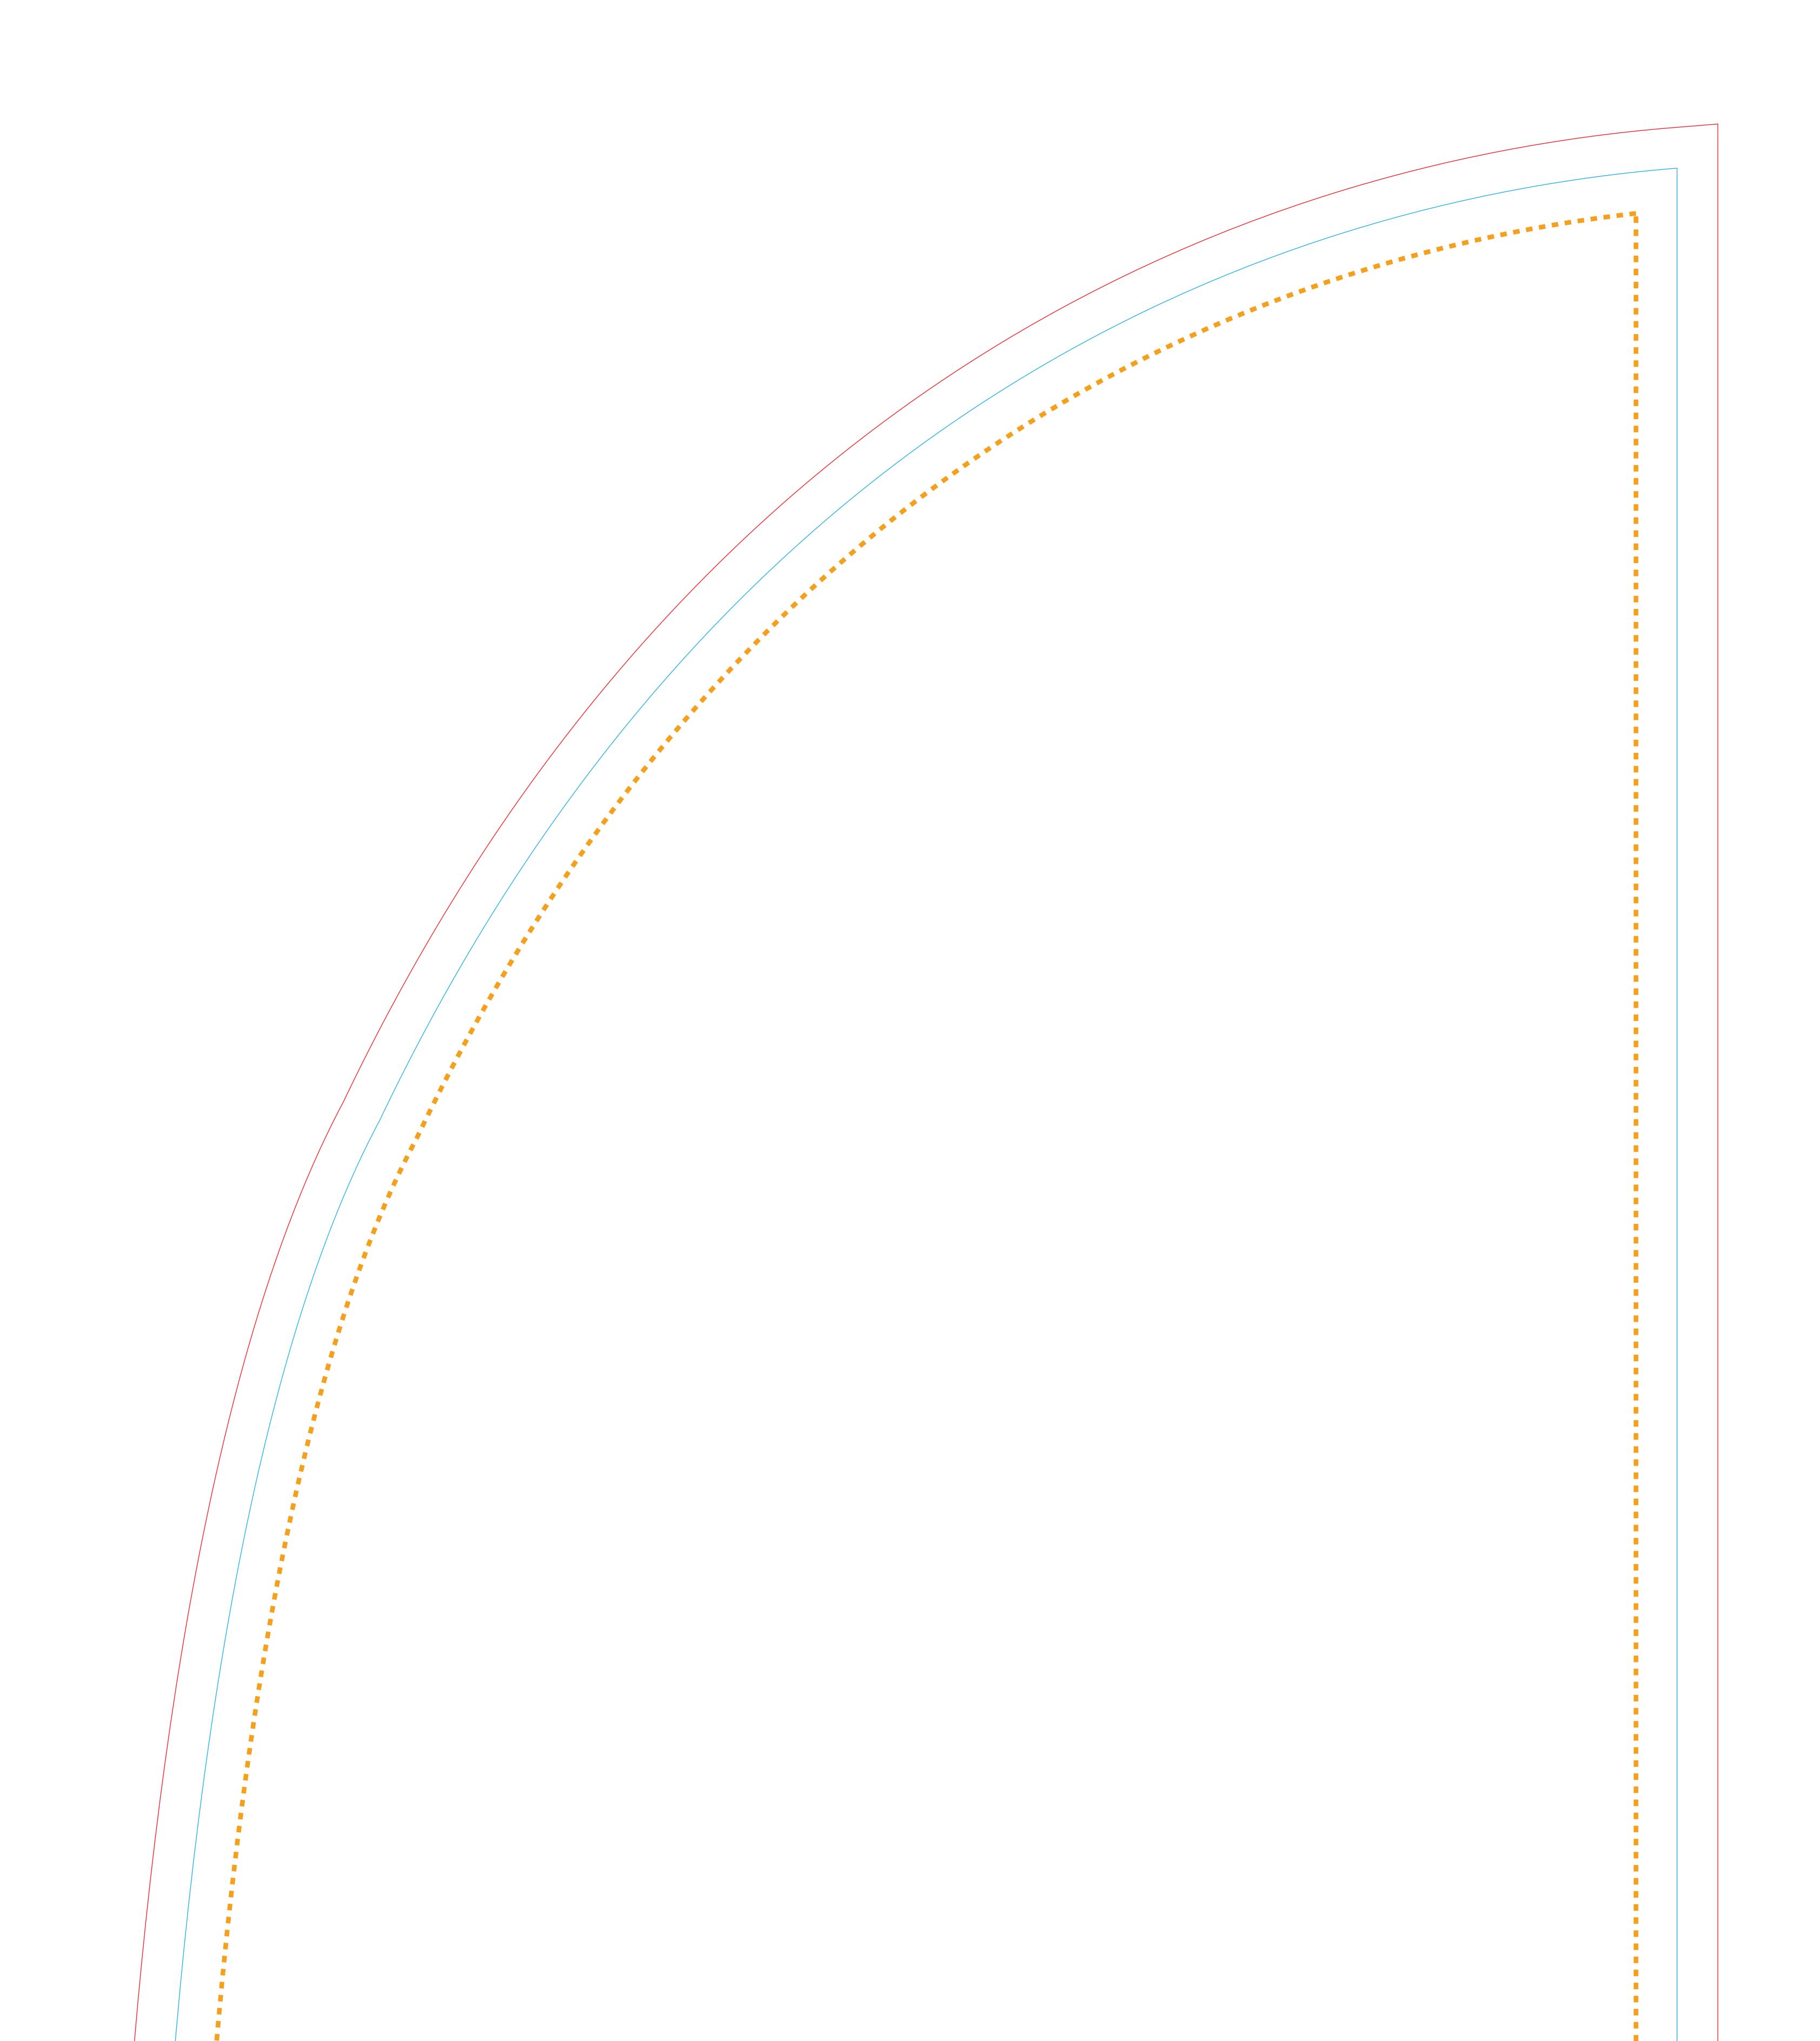

#### **Bleed Line / Red Line**

790x3620 mmH

The "Red line" on the template is the bleeding area of the graphic

## **Trim Size / Blue Trim Line**

## 750x3650 mmH

The "Trim Size" on the template is the total area of the graphic and where the graphic will be trimmed to.

#### Safe Area / Yellow Line 710x3500 mmH . . . . . . . . . . . . . . . . . . -----

The "Safe Area" on the template is the front viewable area that will be clearly visible after the graphic is erected. Keep all text and important images within this area.