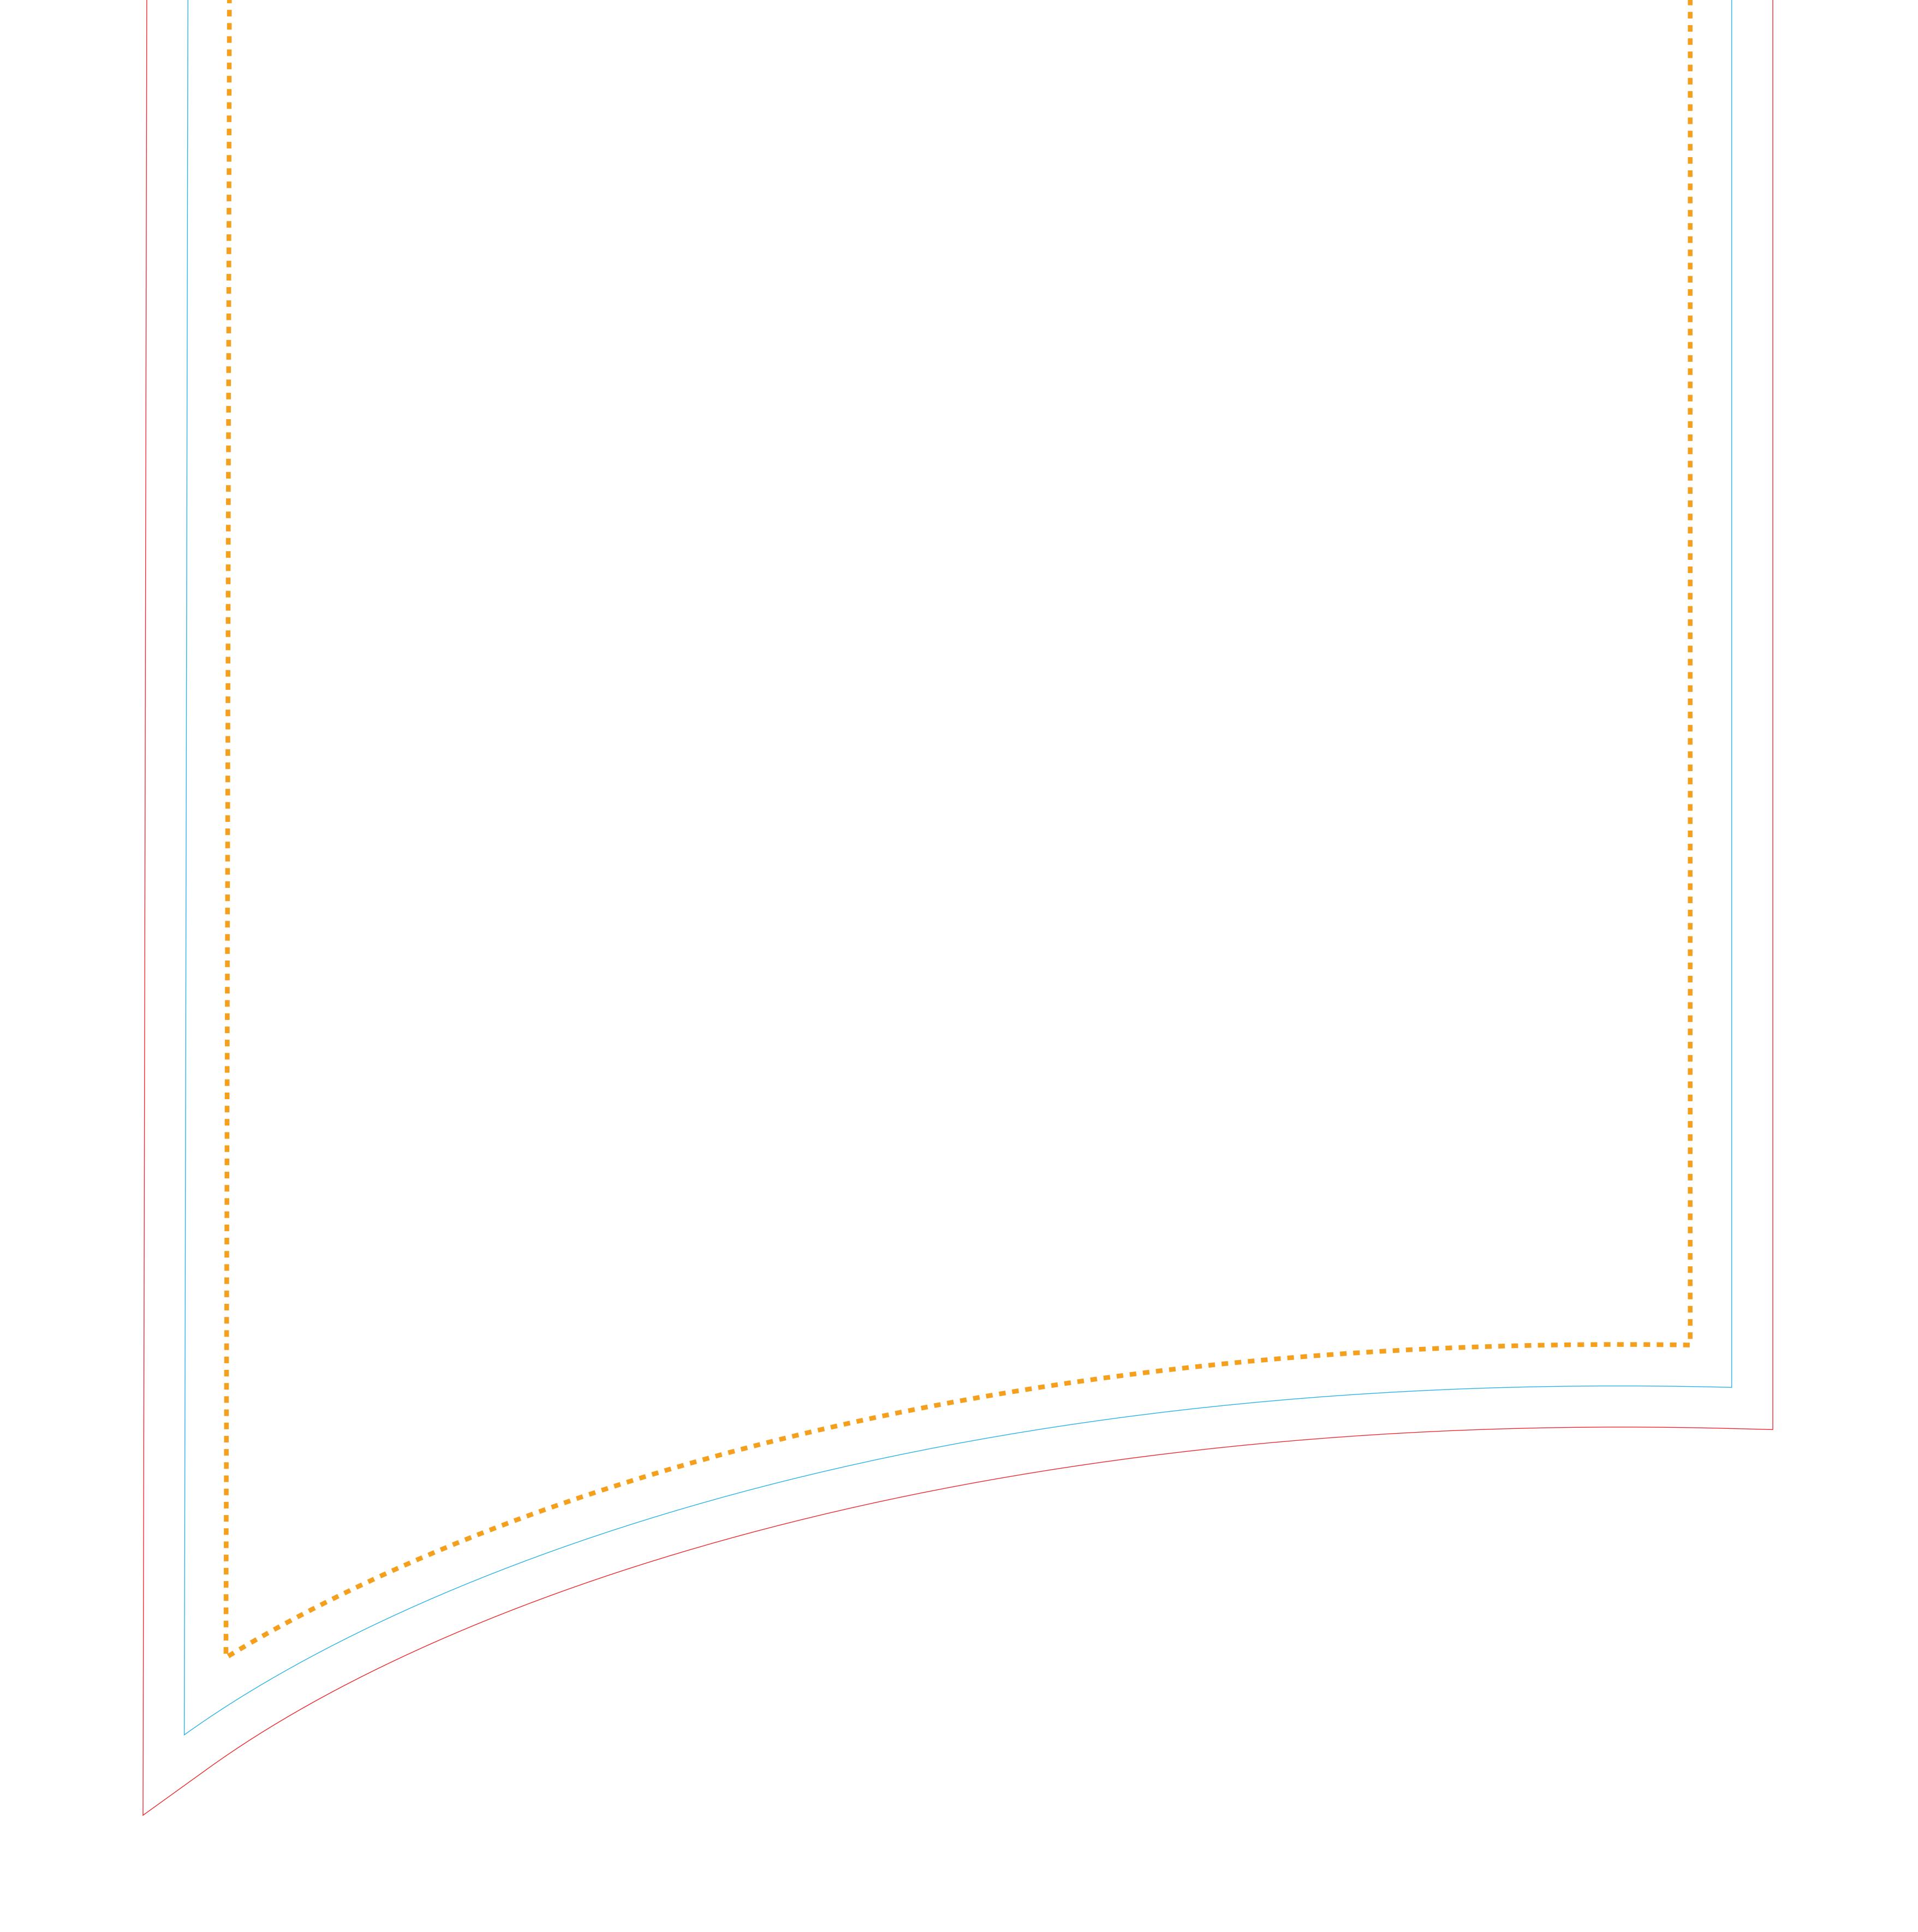

#### **Bleed Line / Red Line**

790x3620 mmH

The "Red line" on the template is the bleeding area of the graphic

## **Trim Size / Blue Trim Line**

## 750x3650 mmH

The "Trim Size" on the template is the total area of the graphic and where the graphic will be trimmed to.

#### Safe Area / Yellow Line 710x3500 mmH . . . . . . . . . . . . . . . . . . -----

The "Safe Area" on the template is the front viewable area that will be clearly visible after the graphic is erected. Keep all text and important images within this area.