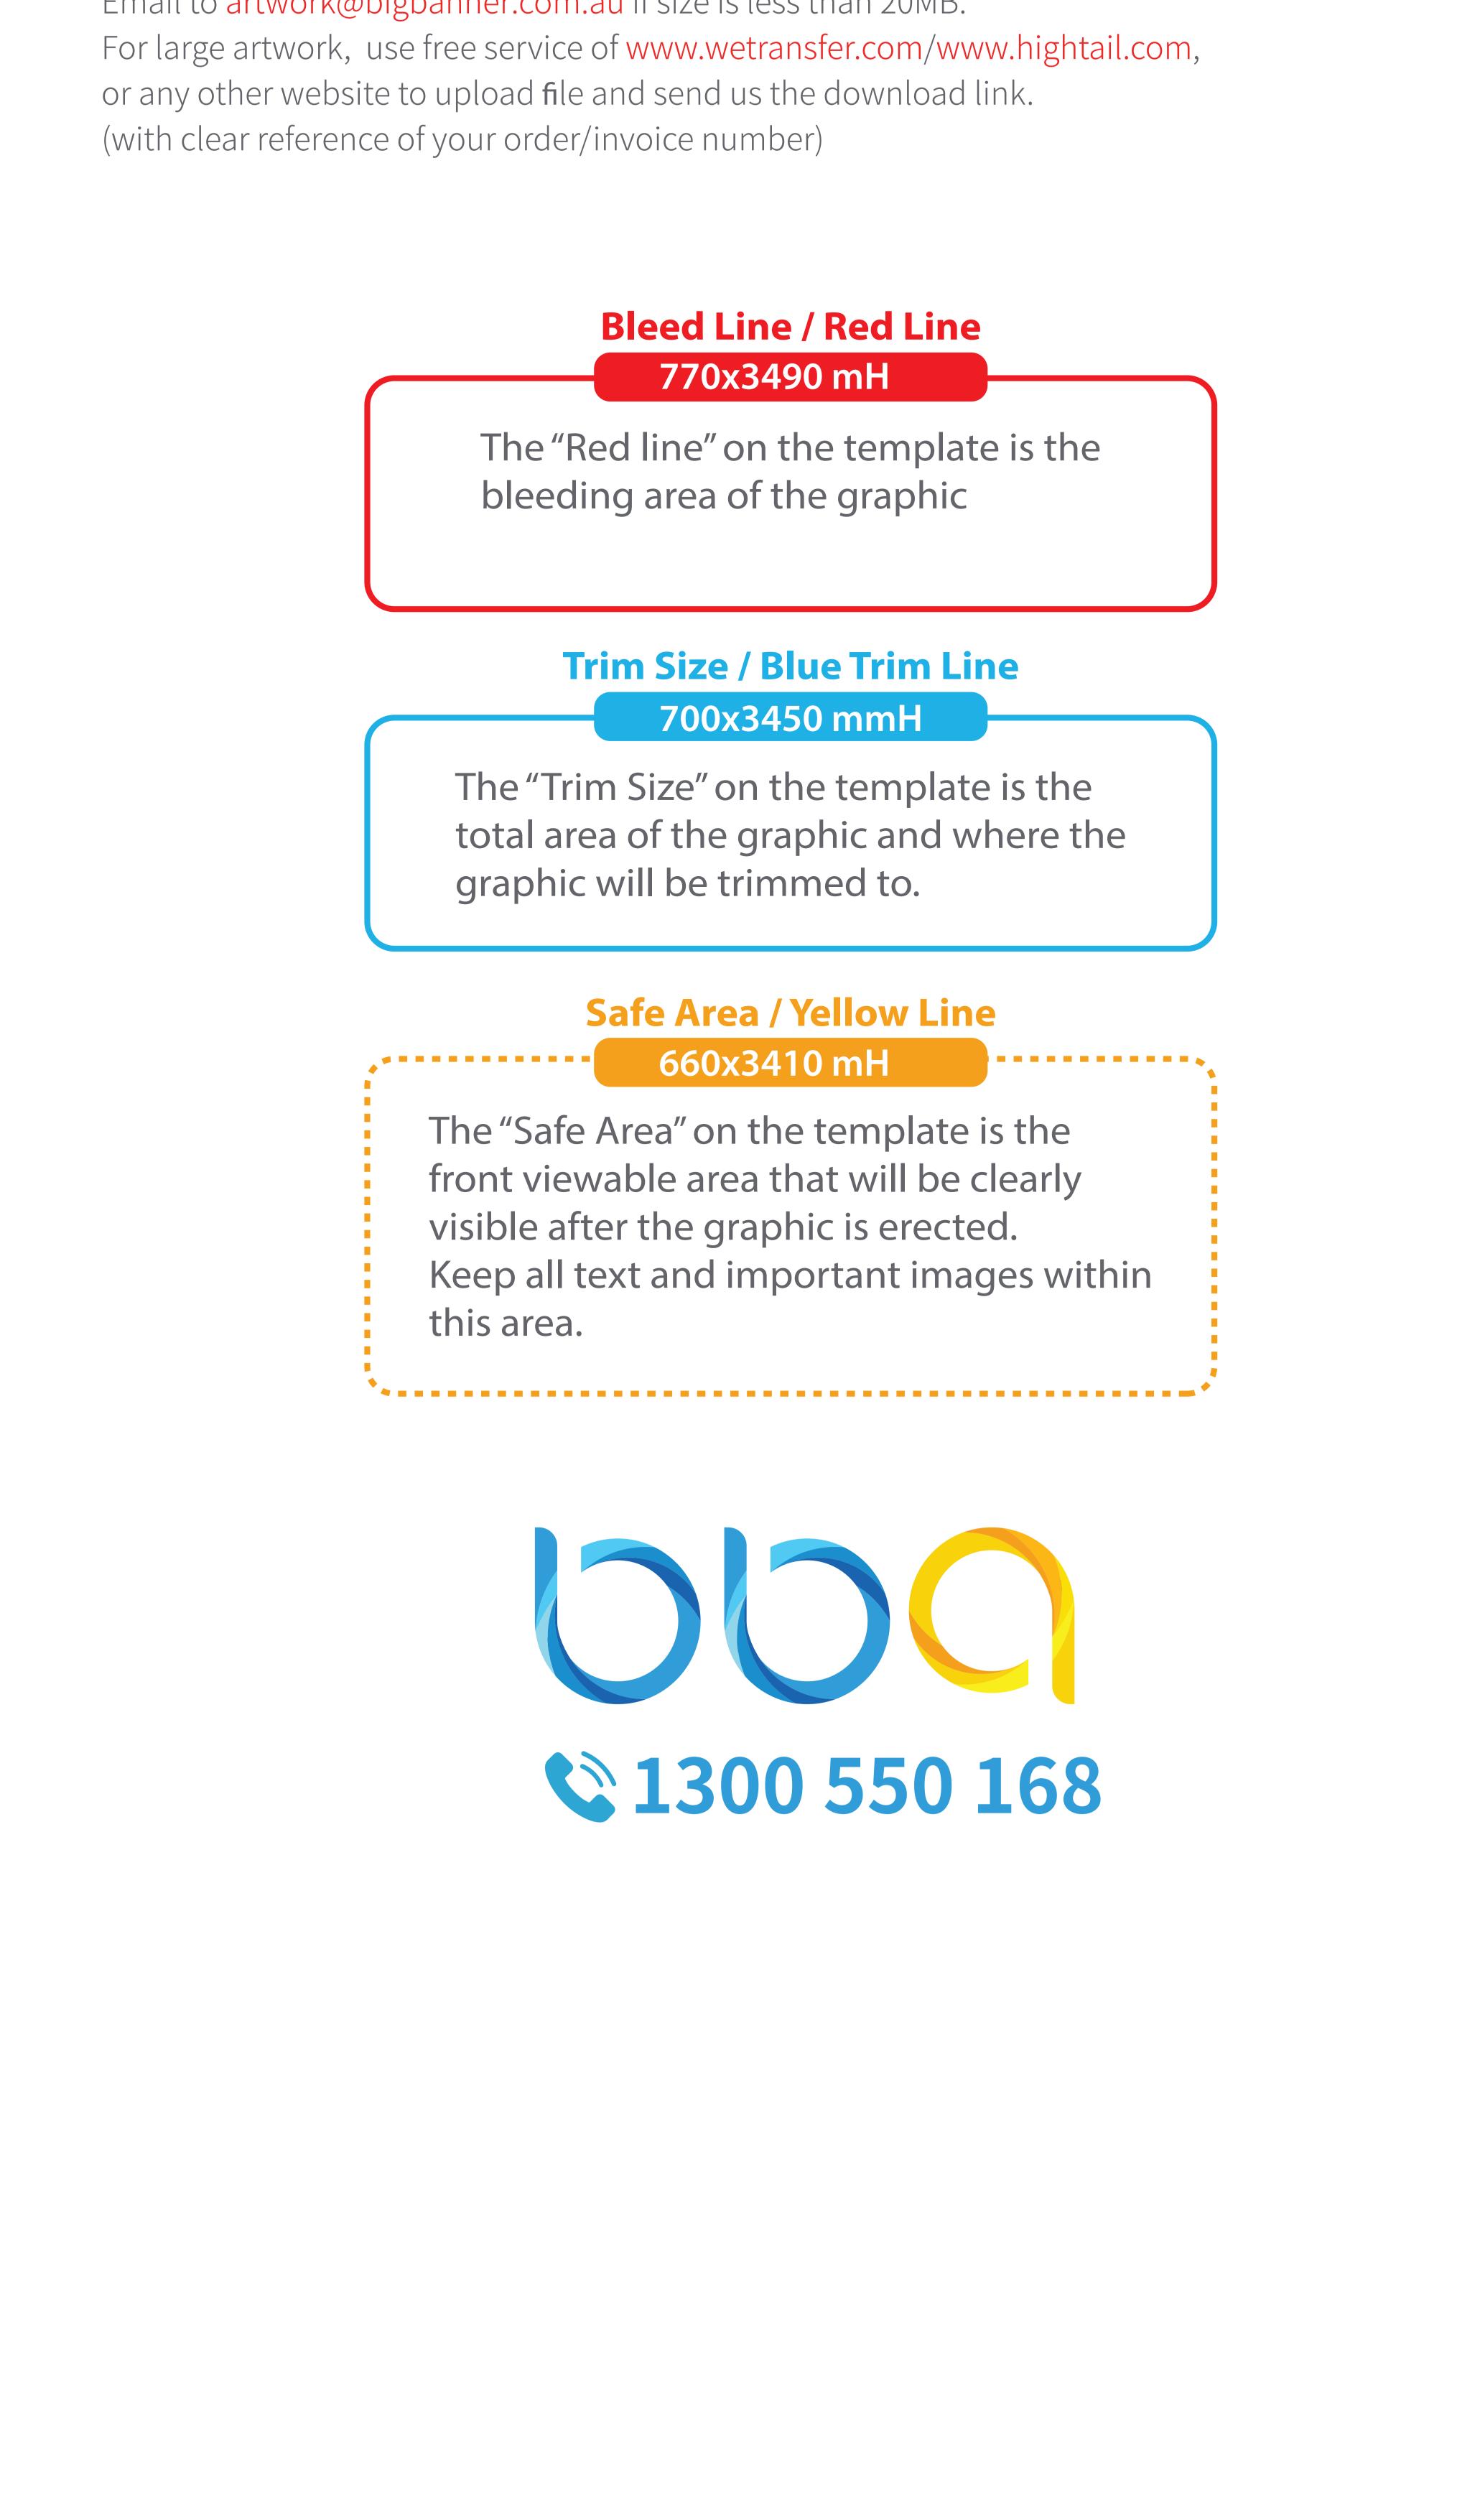

## Print Ready Artwork Template

# 4.1m Large Square Flag Single Side

Assembled Size: Approx. 4100mmH

#### **IMPORTANT:**

Before saving, please detele the "Template" and "Text" Layers and keep the "Mark" layer. BBA Signage will not be held responsible for guide left in your artwork.

Solid Black CMYK Values of: C=60 M =40 Y =40 K =100