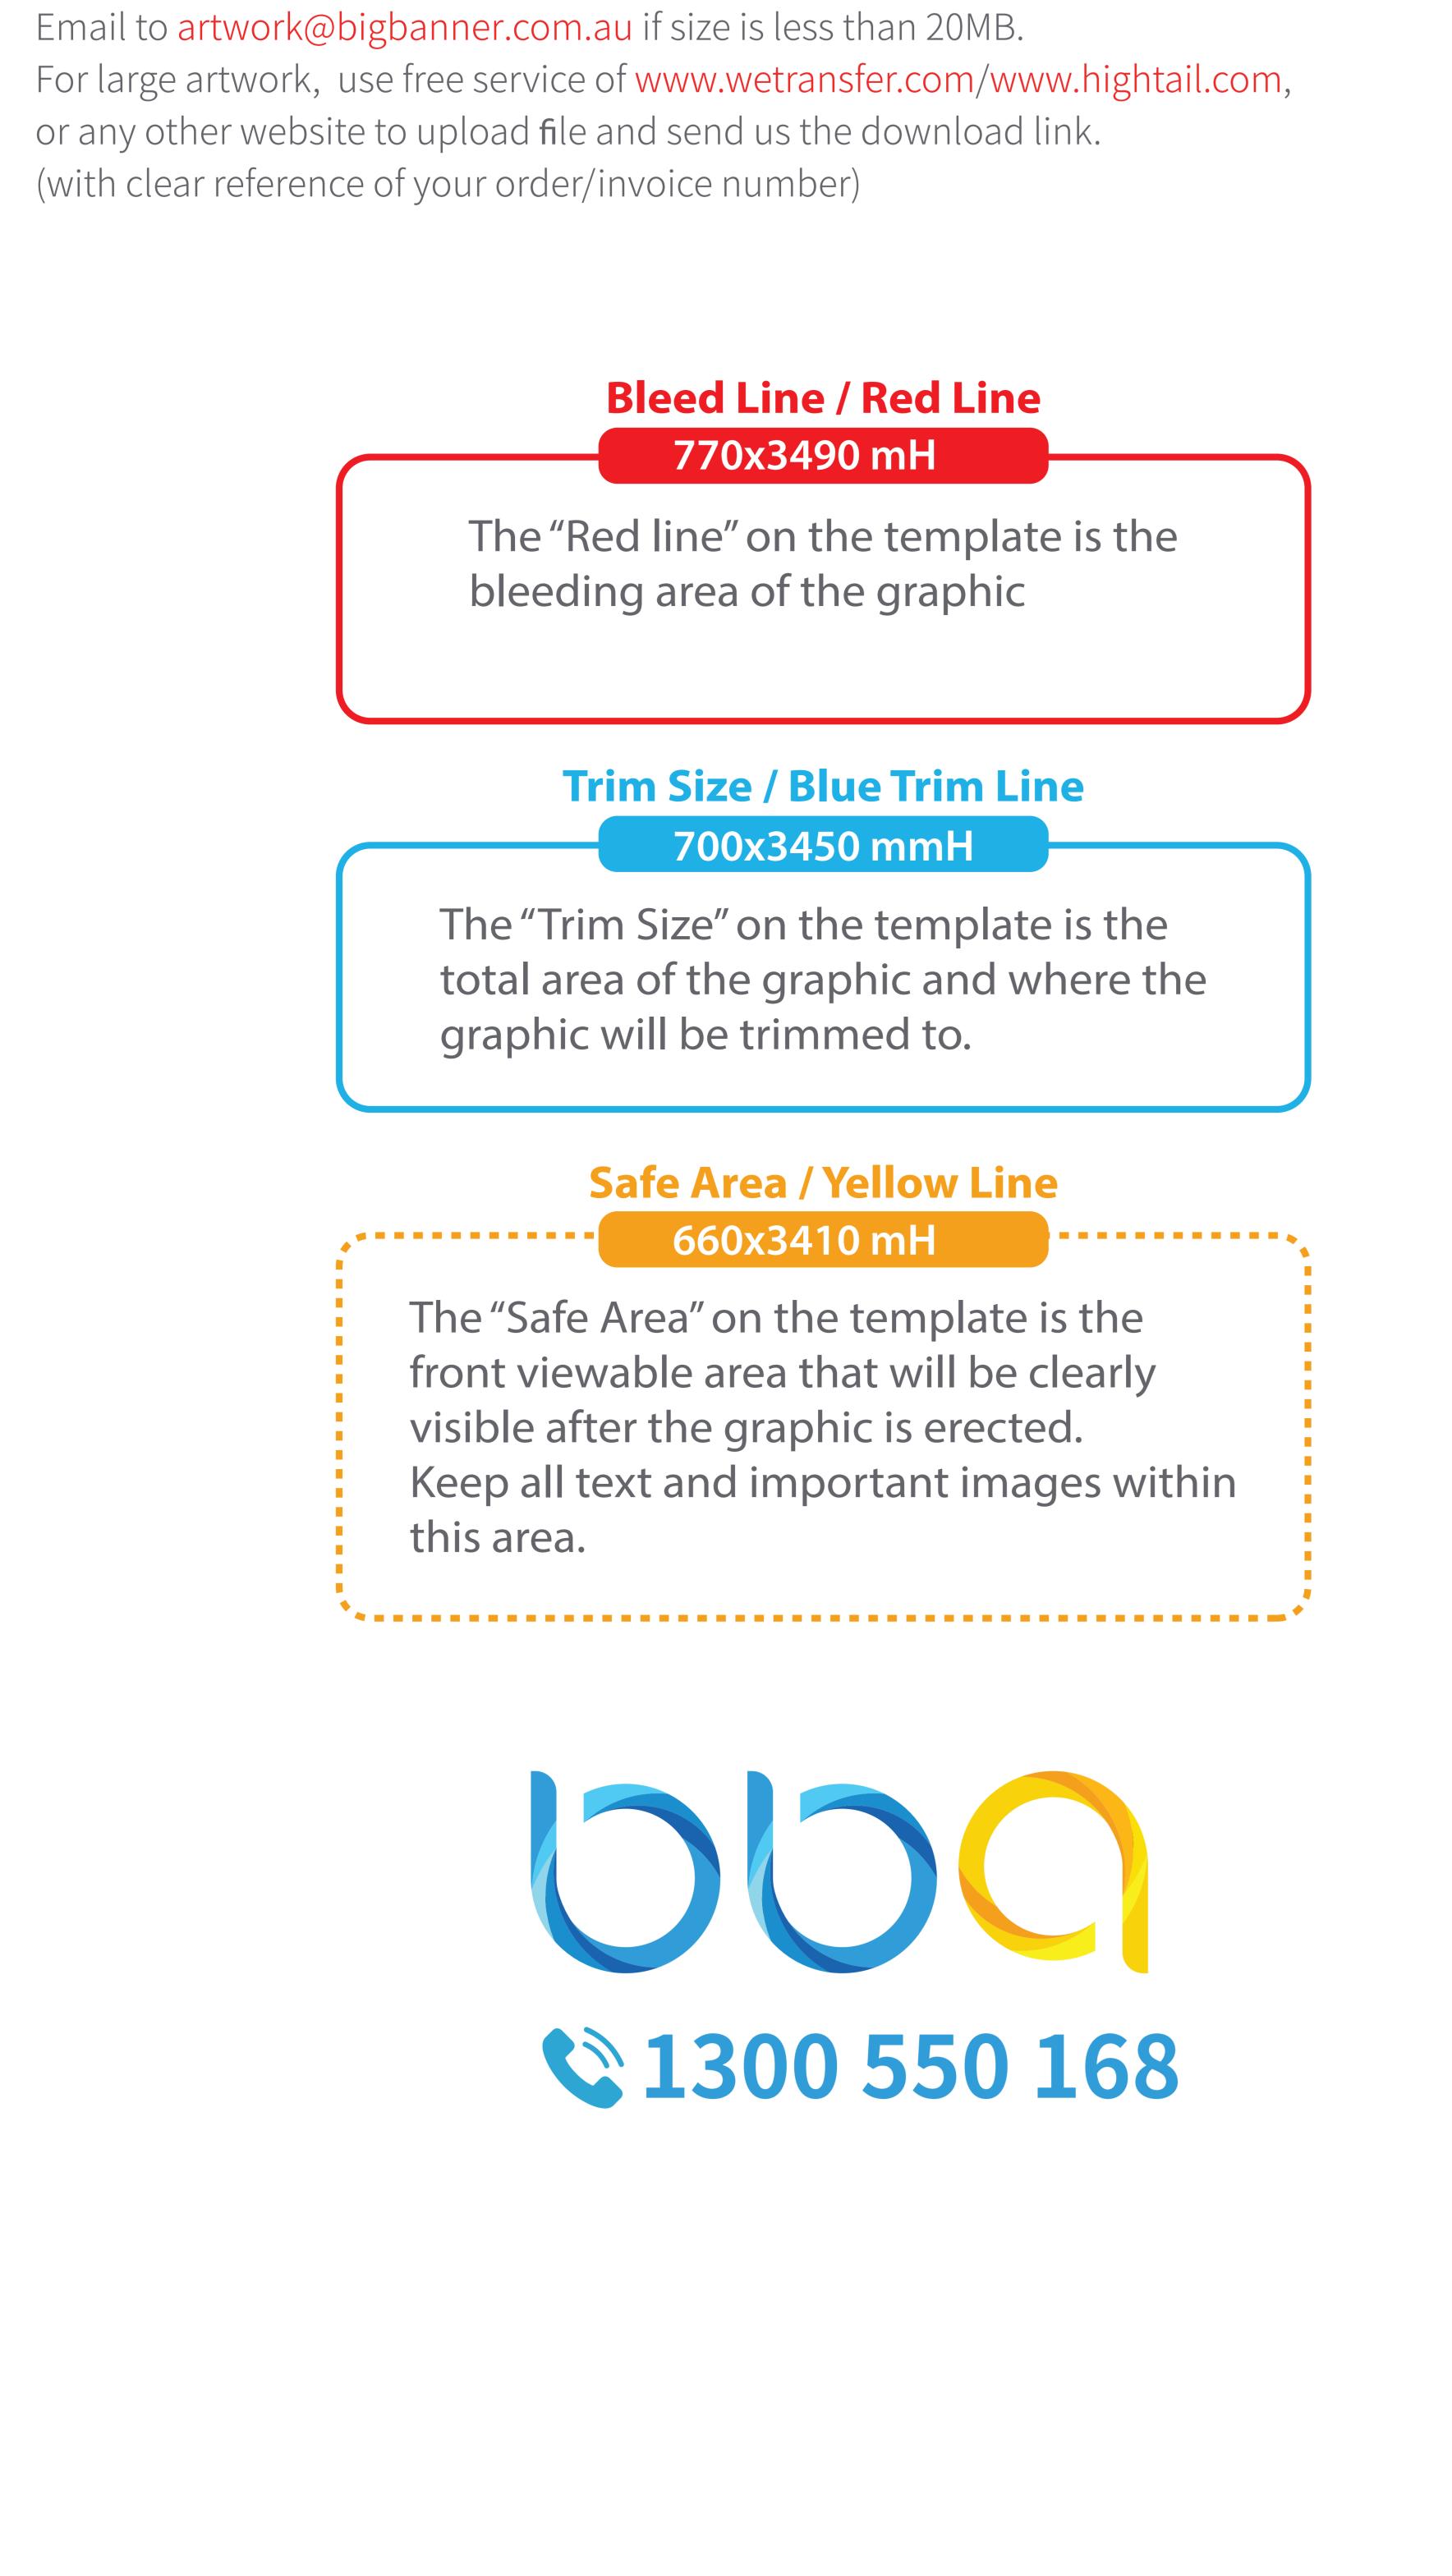

#### **IMPORTANT:**

Before saving, please detele the "Template" and "Text" Layers and keep the "Mark"layer. BBA Signage will not be held responsible for guide left in your artwork.

Solid Black CMYK Values of: C=60 M =40 Y =40 K =100