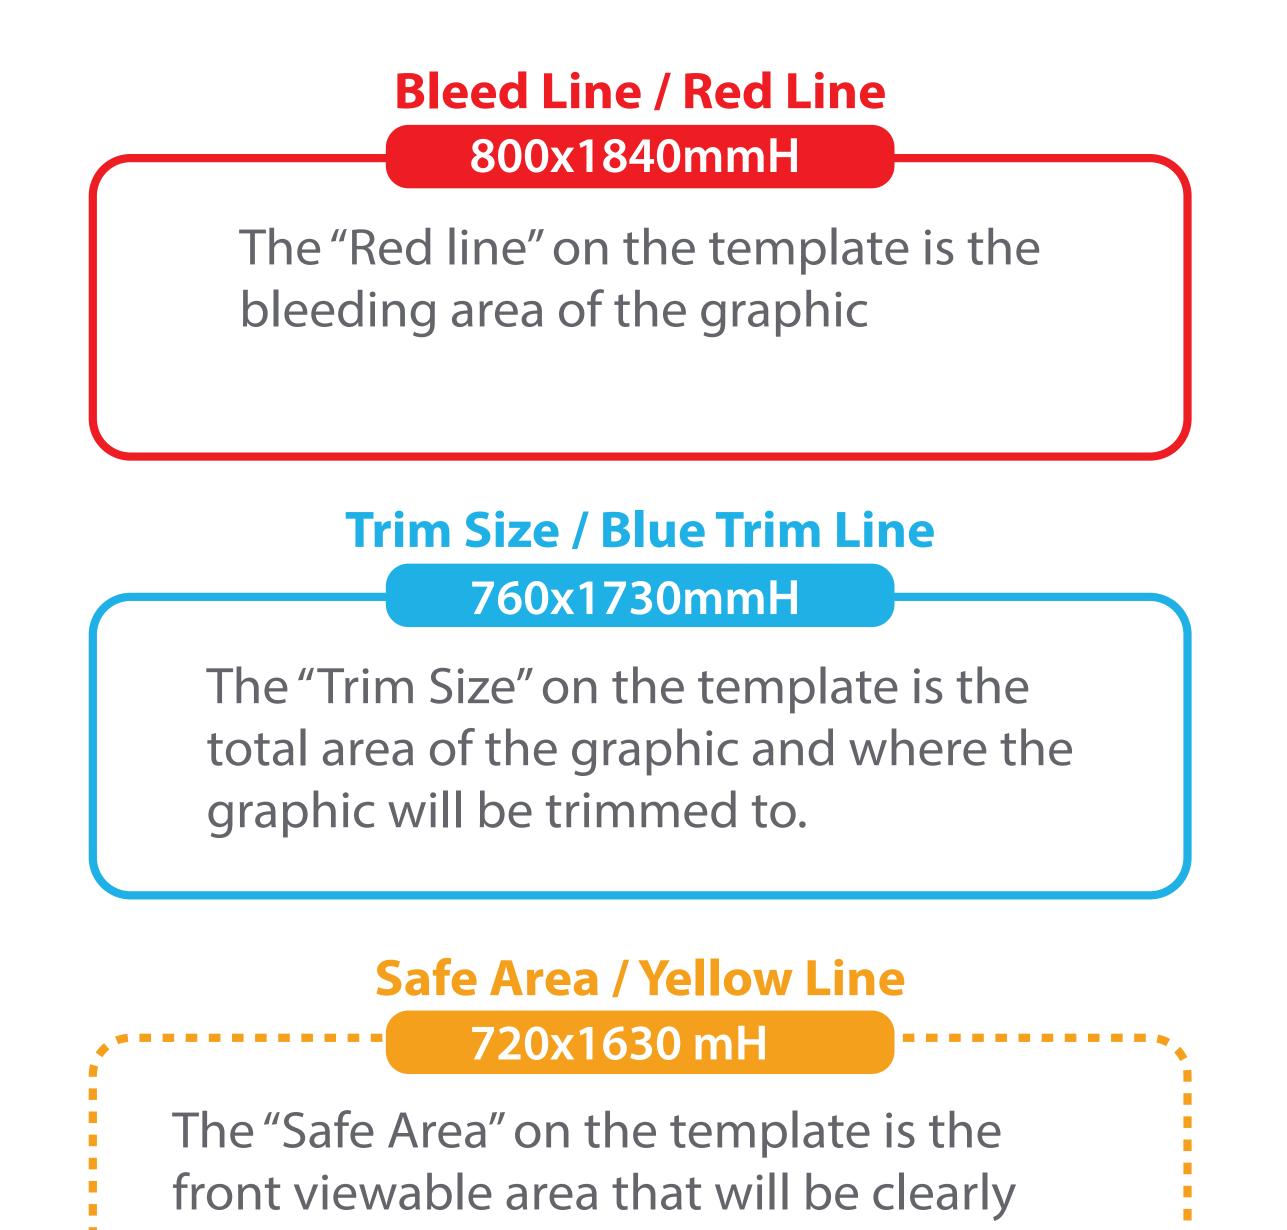

## Print Ready Artwork Template

2.3m Small Teardrop Flag Double Side

Assembled Size: Approx. 2300mmH

## **IMPORTANT:**

Before saving, please detele the "Template" and "Text" Layers and keep the "Mark"layer. BBA Signage will not be held responsible for guide left in your artwork.

Solid Black CMYK Values of: C=60 M =40 Y =40 K =100

• -. 

visible after the graphic is erected. Keep all text and important images within this area. 

**N**