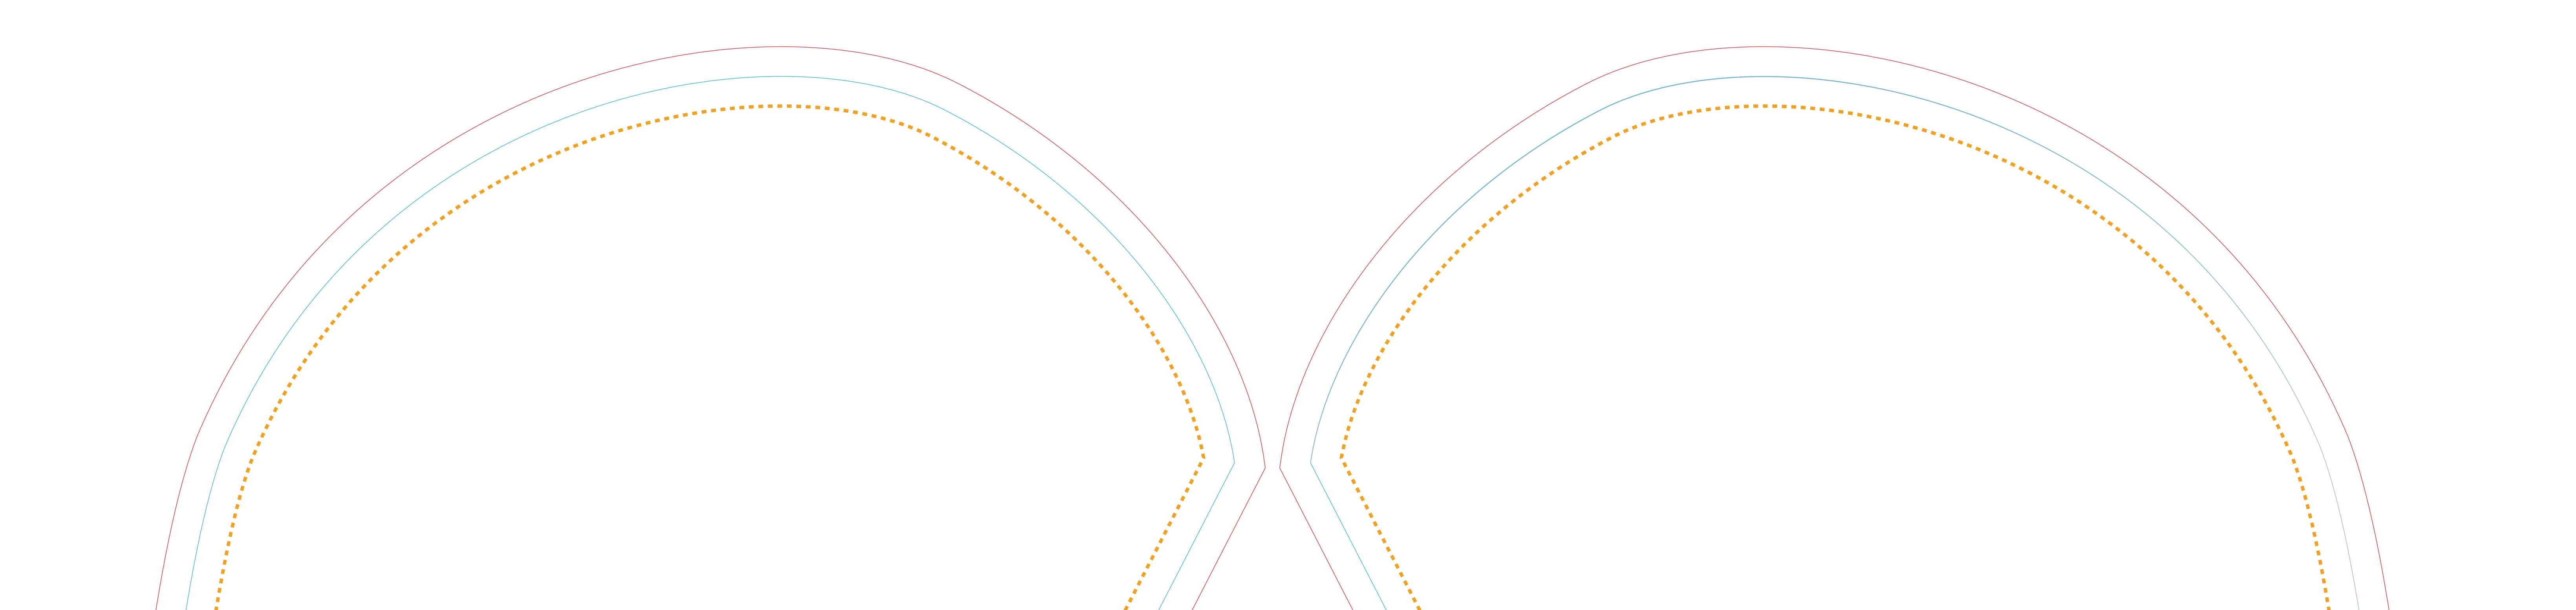

## Print Ready Artwork Template

2.3m Small Teardrop Flag Double Side

Assembled Size: Approx. 2300mmH

## **IMPORTANT:**

Before saving, please detele the "Template" and "Text" Layers and keep the "Mark"layer. BBA Signage will not be held responsible for guide left in your artwork.

Solid Black CMYK Values of: C=60 M =40 Y =40 K =100

• -. 

visible after the graphic is erected. Keep all text and important images within this area. 

**N**