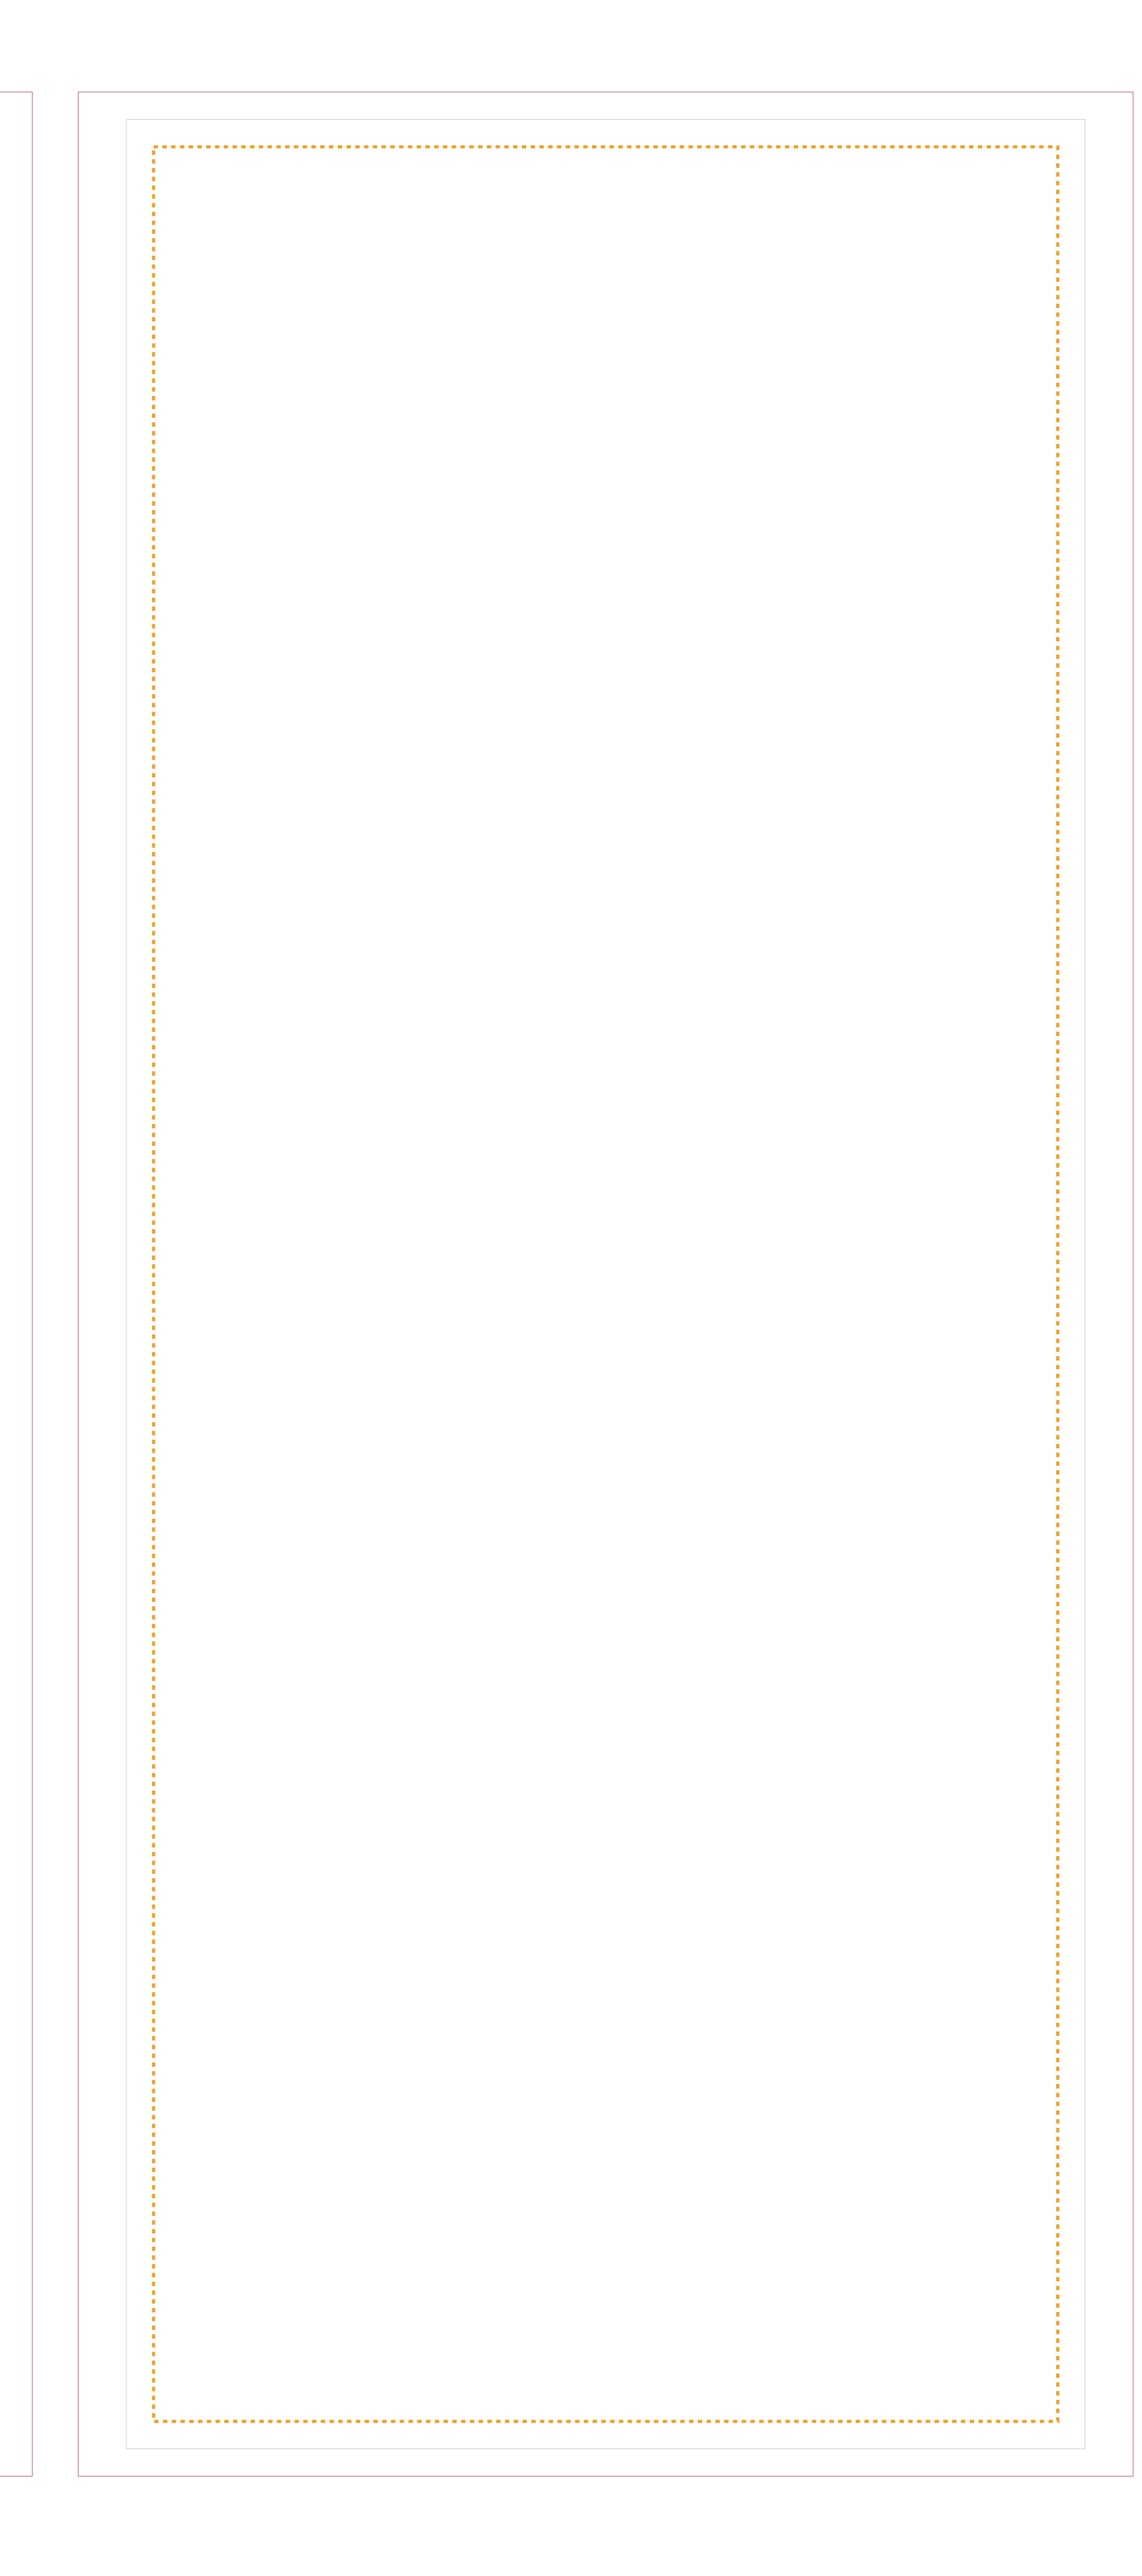

#### **Bleed Line / Red Line** 770x1740 mH

The "Red line" on the template is the bleeding area of the graphic

> **Trim Size / Blue Trim Line** 700x1700 mmH

The "Trim Size" on the template is the total area of the graphic and where the graphic will be trimmed to.

Safe Area / Yellow Line \_\_\_\_\_ 

660x1660 mH

The "Safe Area" on the template is the front viewable area that will be clearly visible after the graphic is erected. Keep all text and important images within this area.