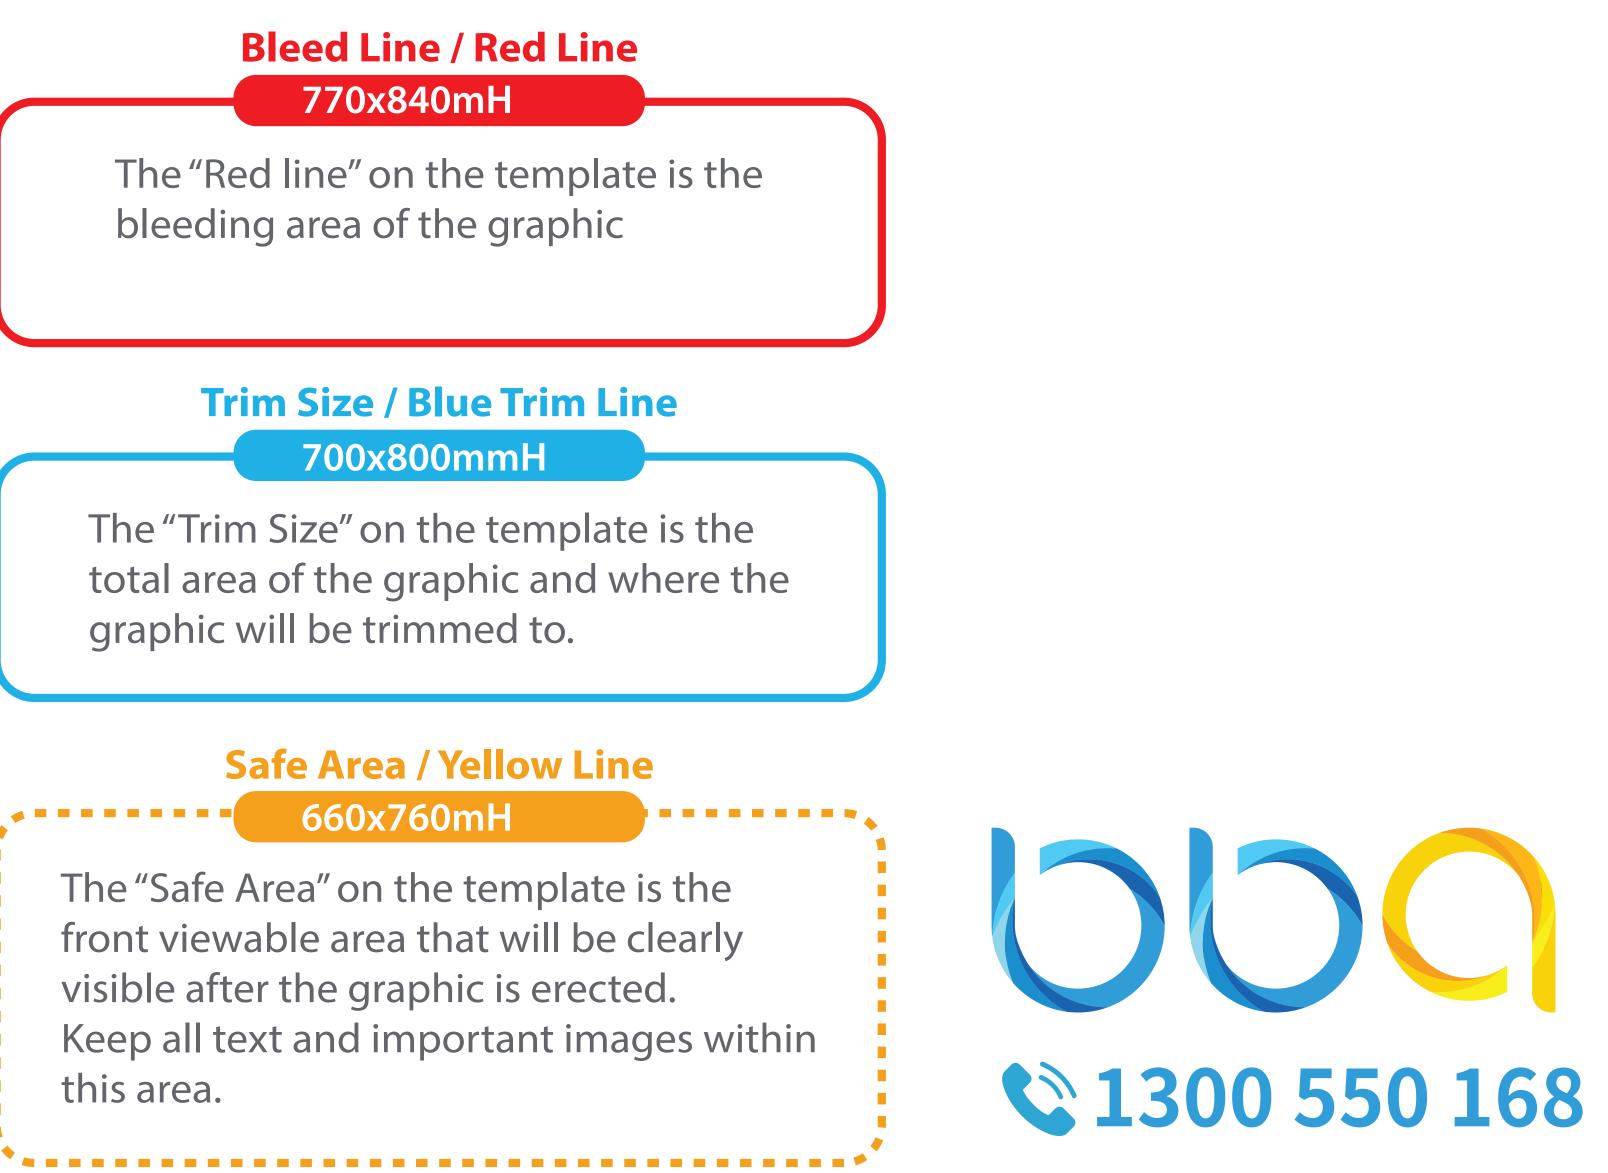

#### **Bleed Line / Red Line** 770x840mH

The "Red line" on the template is the bleeding area of the graphic

#### Trim Size / Blue Trim Line 700x800mmH

The "Trim Size" on the template is the total area of the graphic and where the graphic will be trimmed to.

Safe Area / Yellow Line 660x760mH

The "Safe Area" on the template is the front viewable area that will be clearly visible after the graphic is erected. Keep all text and important images within this area.