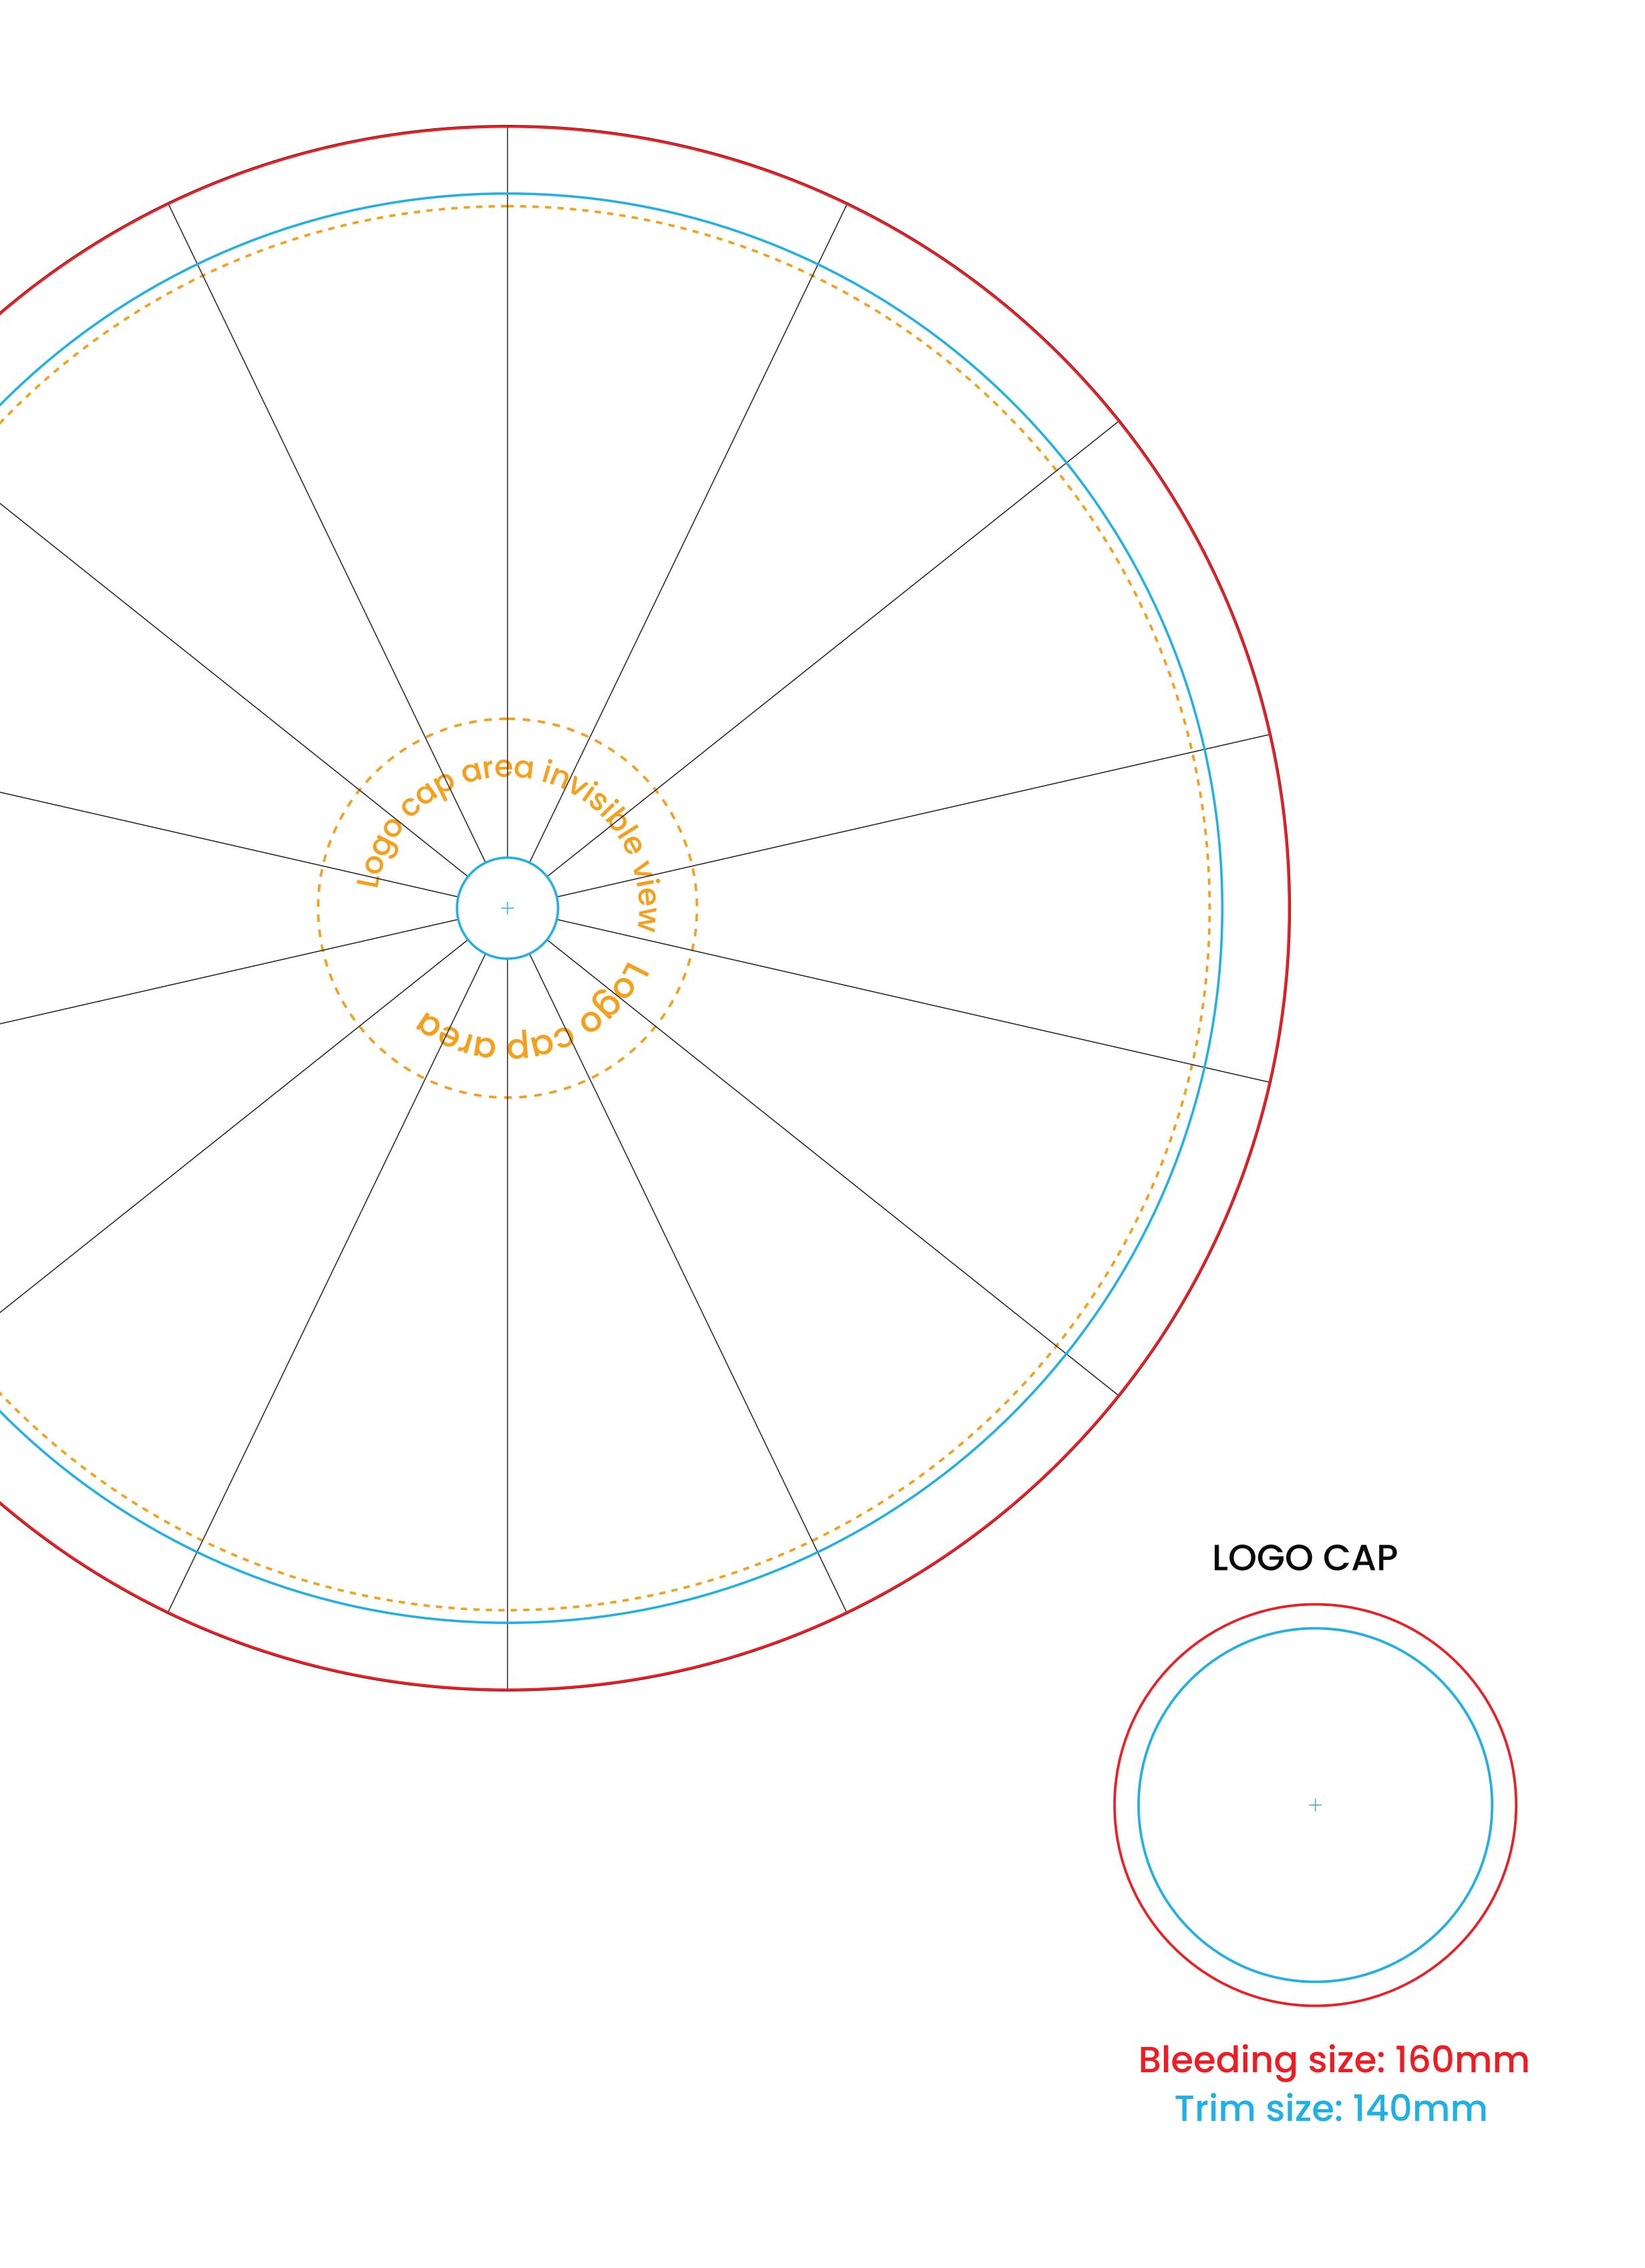

#### Bleed Line / Red Line

The "Red line" on the template is the bleeding area of the graphic

### Graphic Size / Blue Trim Line

The "Graphic Size" on the template is the total area of the graphic and where the graphic will be trimmed to.

### Safe Area / Yellow Line Between 556mm-150mm

The "Safe Area" on the template is the front viewable area that will be clearly visible after the graphic is erected. Keep all text and important images within this area.