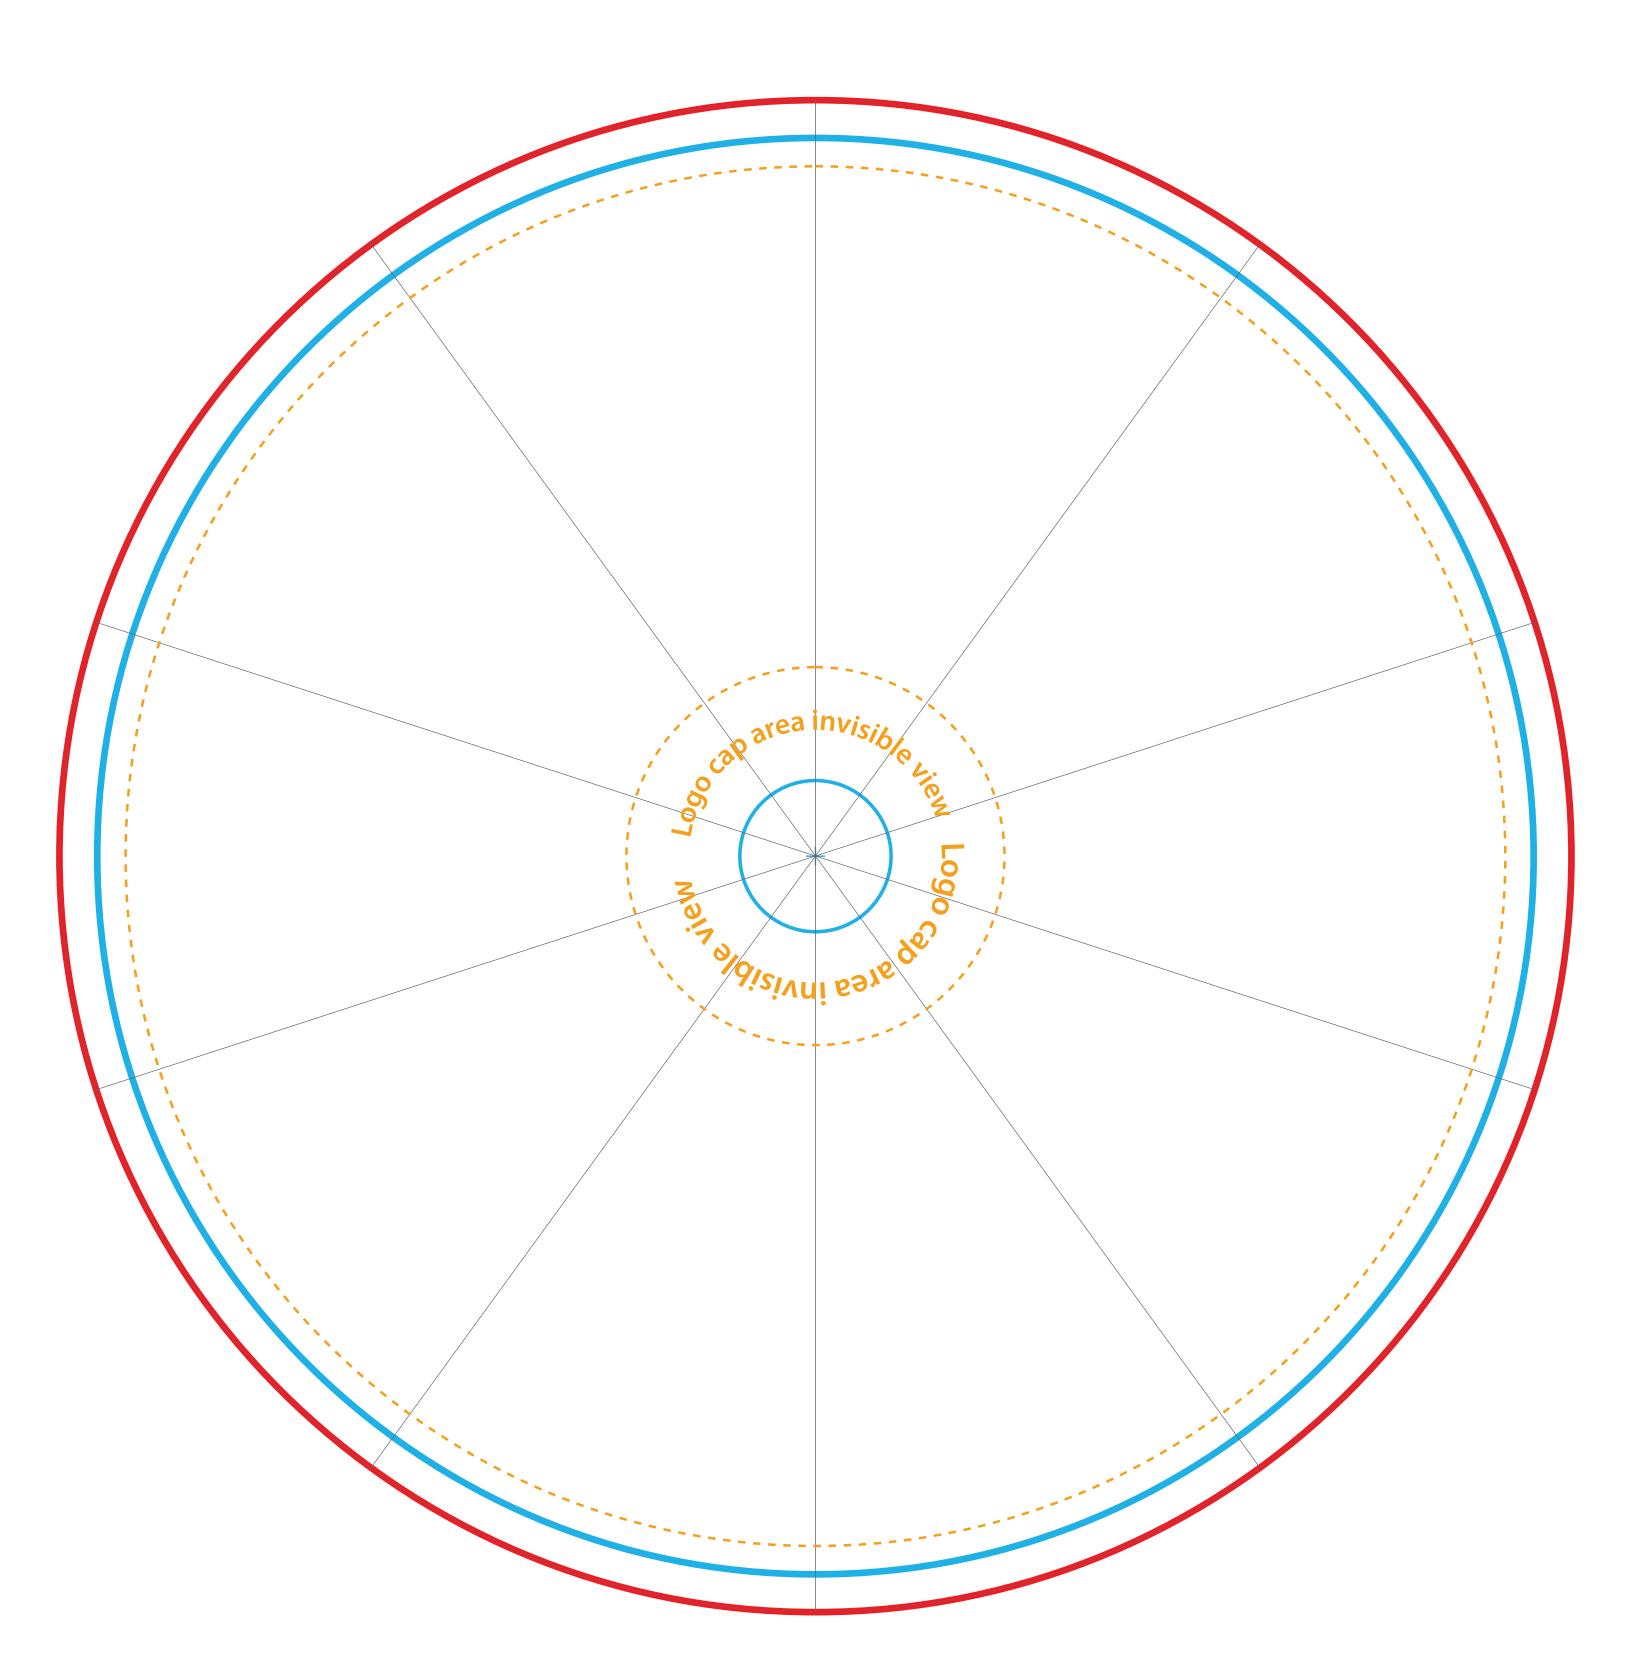

#### Bleed Line / Red Line

The "Red line" on the template is the bleeding area of the graphic

#### **Graphic Size / Blue Trim Line**

The "Graphic Size" on the template is the total area of the graphic and where the graphic will be trimmed to.

# Safe Area / Yellow Line between 365mm-100mm

The "Safe Area" on the template is the front viewable area that will be clearly visible after the graphic is erected.

Keep all text and important images within this area.

Bleeding size: 400mm
Trim size: 380mm

#### LOGO CAP

Bleeding size: 110mm
Trim size: 100mm