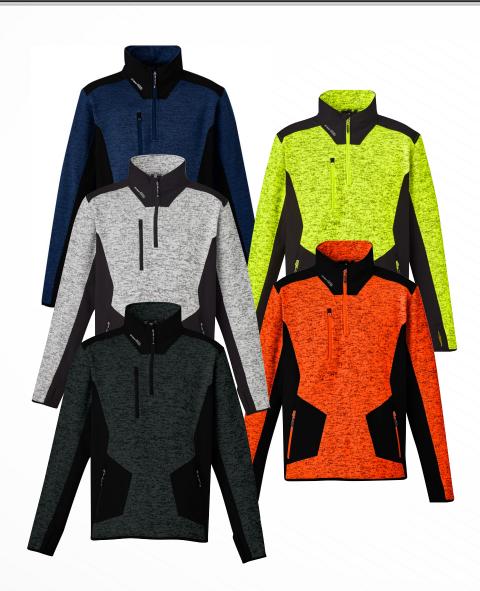

## **UNISEX STREETWORX REINFORCED 1/4 ZIP PULLOVER**

**Fabric** 100% Knitted Polyester - 340 gsm **Contrast** 100% Polyester Softshell - 300 gsm

Sizes XXS - 5XL, 7XL

Colours Navy, Grey, Gunmetal, Fluoro Yellow, Fluoro Orange

- Warm marle knitted fleece body fabric
- Contrast softshell panels for reinforcement in high wear areas front hip, under arms, over shoulders and lower tail
- High neck for added warmth
- Thumb holes in the sleeve cuffs are combined with softshell reinforcement and soft polyester wadding to provide a built in glove
- Two side hip zip pockets to store all of your items securely
- A chest mobile phone pocket with zip closureOne chest mobile phone pocket