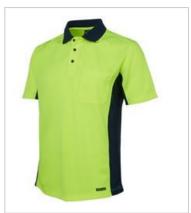

## HI VIS S/S SPORT POLO

## 6SPHS

BREATHABLE WORK POLO

Lime/Navy

Orange/Navy

## **Details**

- > 100% Polyester for durability
- > 160gsm micro mesh fabric
- JB's Dri™ moisture wicking fabric designed to help keep you cool and dry
- > Complies with Standards AS/NZS 4602.1999 AS/NZS 1906.4:2010 Day Only
- > Reinforced chest pocket with pen insert
- > Straight hem with side splits
- > Easy care fabric
- > Quick drying