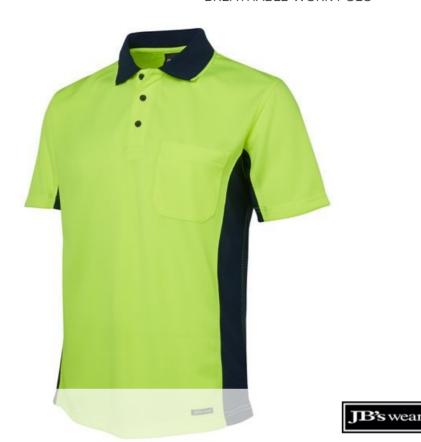

## HI VIS S/S SPORT POLO

## 6SPHS

BREATHABLE WORK POLO

Lime/Navy

Orange/Navy

## **Details**

- > 100% Polyester for durability
- > 160gsm micro mesh fabric
- JB's Dri™ moisture wicking fabric designed to help keep you cool and dry
- > Complies with Standards AS/NZS 4602.1999 AS/NZS 1906.4:2010 Day Only
- > Reinforced chest pocket with pen insert
- > Straight hem with side splits
- > Easy care fabric
- > Quick drying