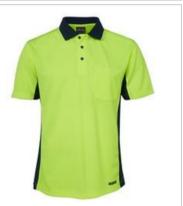

## HI VIS S/S SPORT POLO

## 6SPHS

BREATHABLE WORK POLO

Lime/Navy

Orange/Navy

## **Details**

- > 100% Polyester for durability
- > 160gsm micro mesh fabric
- JB's Dri™ moisture wicking fabric designed to help keep you cool and dry
- > Complies with Standards AS/NZS 4602.1999 AS/NZS 1906.4:2010 Day Only
- > Reinforced chest pocket with pen insert
- > Straight hem with side splits
- > Easy care fabric
- > Quick drying