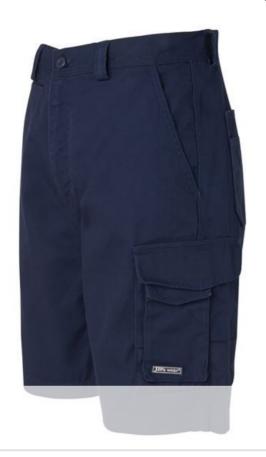

## CANVAS CARGO SHORT

Cordura Styling

## Available Colours:

Navy (UPF 50+)

- > 100% Cotton for 100% comfort
- > POCKET BAG: Polyester/Cotton
- > 345gsm canvas duck weave
- Complies with standard AS/NZS 4399:2017 for UPF Protection (UPF R 50+)
- > Two front slant pockets, one front coin pocket, and two back patch pockets with functional double layer and one side cargo and mobile phone pocket
- > Constructed waist with belt loops and YKK zipper
- > 3 needle lap seamed for improved durability