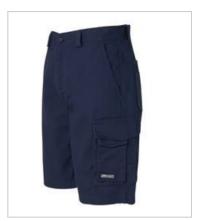

## CANVAS CARGO SHORT

Cordura Styling

## Available Colours:

Navy (UPF 50+)

- > 100% Cotton for 100% comfort
- > POCKET BAG: Polyester/Cotton
- > 345gsm canvas duck weave
- Complies with standard AS/NZS 4399:2017 for UPF Protection (UPF R 50+)
- > Two front slant pockets, one front coin pocket, and two back patch pockets with functional double layer and one side cargo and mobile phone pocket
- > Constructed waist with belt loops and YKK zipper
- > 3 needle lap seamed for improved durability