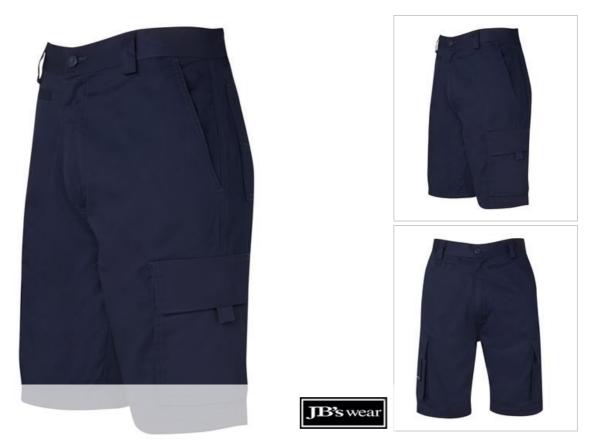

## LIGHT MULTI POCKET SHORT 6LMS

LIGHTWEIGHT COMFORT

## Available Colours:

| Details                                                              | Sizing           |     |        |                     |     |      |     |     |      |      |      |
|----------------------------------------------------------------------|------------------|-----|--------|---------------------|-----|------|-----|-----|------|------|------|
| > 100% Cotton for 100% comfort                                       | STOUT            |     | 117    |                     | 22S | 127S | 132 | S   |      |      |      |
| > POCKET BAG: Polyester/Cotton                                       | <b>INNER LEG</b> |     | 23 23  |                     | 23  | 23   | 3   |     |      |      |      |
| > 190gsm double preshrunk drill                                      |                  |     |        |                     |     |      |     |     |      |      |      |
| > Complies with standard AS/NZS 4399:2017 for UPF Protection (UPF    | REGULAR          | 67R | 72R    | 77R                 | 82R | 87R  | 92R | 97R | 102R | 107R | 112R |
| 50+)                                                                 | INNER            | 22  | 22     | 22                  | 22  | 23   | 23  | 23  | 23   | 23   | 23   |
| > Two front slant pockets, one front coin pocket, and two back patch | LEG              |     |        |                     |     |      |     |     |      |      |      |
| pockets                                                              | 4                |     |        |                     |     |      |     |     |      |      |      |
| > Multi-tool side pocket, side cargo pocket with webbing pull, and   |                  |     |        |                     |     |      |     |     |      |      |      |
| double mobile phone pocket with Hook-Pile Tape tab                   |                  |     |        | 1                   |     |      |     |     |      |      |      |
| > Constructed waist with belt loops and YKK zipper                   | -                |     |        | <b>V</b> -          |     |      |     |     |      |      |      |
| > 2 needle lap seamed for improved durability                        | <b>UPF</b>       |     | -      | 1                   |     |      |     |     |      |      |      |
| > All pressure points bar tacked for extra strength and durability   | Sun Protectio    | on  | AS/NZS | complia<br>3 4399:2 |     |      |     |     |      |      |      |
| > Eyelets at crotch                                                  |                  |     |        |                     |     |      |     |     |      |      |      |
|                                                                      |                  |     |        |                     |     |      |     |     |      |      |      |