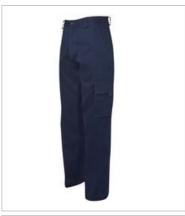

## LIGHT MULTI POCKET PANT

6LMP

LIGHT WEIGHT FABRIC

## **Details**

- > 100% Cotton for 100% comfort
- > POCKET BAG: Polyester/Cotton
- > 190gsm double preshrunk drill
- > Complies with standard AS/NZS 4399:2017 for UPF Protection (UPF
- > Two front slant pockets, one front coin pocket, and two back patch INNER LEG
- > Multi-tool side pocket, side cargo pocket with webbing pull, and double mobile phone pocket with Hook-Pile Tape tab
- > Constructed waist with belt loops and YKK zipper
- > 2 needle lap seamed for improved durability
- > All pressure points bar tacked for extra strength and durability
- > Eyelets at crotch