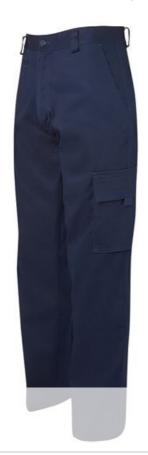

## LIGHT MULTI POCKET PANT

6LMP

LIGHT WEIGHT FABRIC

## **Details**

- > 100% Cotton for 100% comfort
- > POCKET BAG: Polyester/Cotton
- > 190gsm double preshrunk drill
- > Complies with standard AS/NZS 4399:2017 for UPF Protection (UPF
- > Two front slant pockets, one front coin pocket, and two back patch INNER LEG
- > Multi-tool side pocket, side cargo pocket with webbing pull, and double mobile phone pocket with Hook-Pile Tape tab
- > Constructed waist with belt loops and YKK zipper
- > 2 needle lap seamed for improved durability
- > All pressure points bar tacked for extra strength and durability
- > Eyelets at crotch