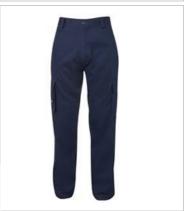

## LIGHT MULTI POCKET PANT

6LMP

LIGHT WEIGHT FABRIC

## **Details**

- > 100% Cotton for 100% comfort
- > POCKET BAG: Polyester/Cotton
- > 190gsm double preshrunk drill
- > Complies with standard AS/NZS 4399:2017 for UPF Protection (UPF
- > Two front slant pockets, one front coin pocket, and two back patch INNER LEG
- > Multi-tool side pocket, side cargo pocket with webbing pull, and double mobile phone pocket with Hook-Pile Tape tab
- > Constructed waist with belt loops and YKK zipper
- > 2 needle lap seamed for improved durability
- > All pressure points bar tacked for extra strength and durability
- > Eyelets at crotch