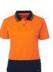

# LADIES HI VIS S/S COMFORT POLO **6LHCP**

Striking and safe

### Available Colours:

Lime/Navy (UPF 50+)

Lime/Pink (UPF 50+)

Lime/Purple (UPF 50+)

Orange/Navy (UPF 50+)

#### **Details**

- > 100% Polyester in a 160gsm micro mesh fabric for durability
- > JB's Dri™ moisture wicking fabric designed to help keep you cool
- > Complies with Standard AS/NZS 4399:2017 for UPF Protection (UPF LENGTH
- > Complies with Standards AS/NZS 1906.4:2010 AS/NZS 4602.1:2011
- > Reinforced chest pocket with pen insert
- > Straight hem with side splits
- > Easy care, quick drying fabric
- > Size 28 and 30 only in Lime/Navy & Lime/Pink
- > Currently, Size 6 only available in Orange/Navy