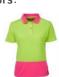

# LADIES HI VIS S/S COMFORT POLO **6LHCP**

Striking and safe

### Available Colours:

Lime/Navy (UPF 50+)

Lime/Pink (UPF 50+)

Lime/Purple (UPF 50+)

Orange/Navy (UPF 50+)

#### **Details**

- > 100% Polyester in a 160gsm micro mesh fabric for durability
- > JB's Dri™ moisture wicking fabric designed to help keep you cool
- > Complies with Standard AS/NZS 4399:2017 for UPF Protection (UPF LENGTH
- > Complies with Standards AS/NZS 1906.4:2010 AS/NZS 4602.1:2011
- > Reinforced chest pocket with pen insert
- > Straight hem with side splits
- > Easy care, quick drying fabric
- > Size 28 and 30 only in Lime/Navy & Lime/Pink
- > Currently, Size 6 only available in Orange/Navy