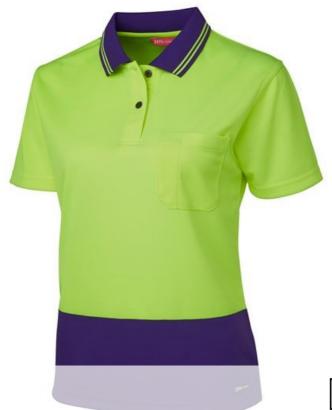

# LADIES HI VIS S/S COMFORT POLO **6LHCP**

Striking and safe

### Available Colours:

Lime/Navy (UPF 50+)

Lime/Pink (UPF 50+)

Lime/Purple (UPF 50+)

Orange/Navy (UPF 50+)

#### **Details**

- > 100% Polyester in a 160gsm micro mesh fabric for durability
- > JB's Dri™ moisture wicking fabric designed to help keep you cool
- > Complies with Standard AS/NZS 4399:2017 for UPF Protection (UPF LENGTH
- > Complies with Standards AS/NZS 1906.4:2010 AS/NZS 4602.1:2011
- > Reinforced chest pocket with pen insert
- > Straight hem with side splits
- > Easy care, quick drying fabric
- > Size 28 and 30 only in Lime/Navy & Lime/Pink
- > Currently, Size 6 only available in Orange/Navy