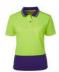

# LADIES HI VIS S/S COMFORT POLO **6LHCP**

Striking and safe

### Available Colours:

Lime/Navy (UPF 50+)

Lime/Pink (UPF 50+)

Lime/Purple (UPF 50+)

Orange/Navy (UPF 50+)

#### **Details**

- > 100% Polyester in a 160gsm micro mesh fabric for durability
- > JB's Dri™ moisture wicking fabric designed to help keep you cool
- > Complies with Standard AS/NZS 4399:2017 for UPF Protection (UPF LENGTH
- > Complies with Standards AS/NZS 1906.4:2010 AS/NZS 4602.1:2011
- > Reinforced chest pocket with pen insert
- > Straight hem with side splits
- > Easy care, quick drying fabric
- > Size 28 and 30 only in Lime/Navy & Lime/Pink
- > Currently, Size 6 only available in Orange/Navy