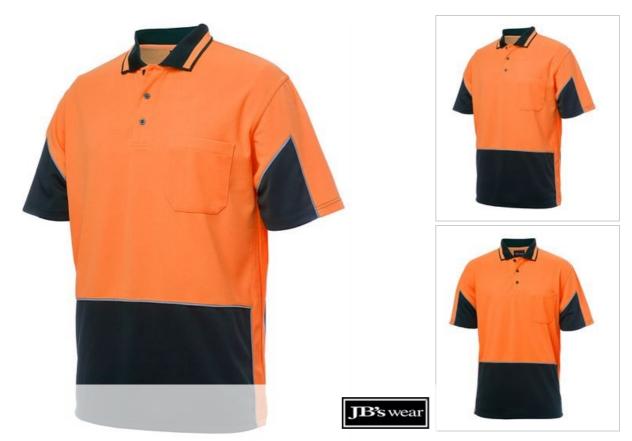

## HI VIS S/S GAP POLO 6HVGS

In the detail

## Available Colours:

| Orange/Navy |
|-------------|
|             |

| Details                                                                       | Sizing                       |      |                |      |    |                                   |            |      |                                                                     |       |      |
|-------------------------------------------------------------------------------|------------------------------|------|----------------|------|----|-----------------------------------|------------|------|---------------------------------------------------------------------|-------|------|
| > 100% Polyester for durability                                               | ADULTS                       | 2XS  | XS             | S    | M  | L                                 | XL         | 2XL  | 3XL                                                                 | 4XL   | 5XL  |
| > 160gsm micro mesh fabric                                                    | <b>CHEST</b>                 | 48.5 | 51             | 53.5 | 56 | 58.5                              | 61         | 63.5 | 66.5                                                                | 70    | 73.5 |
| > JB's Dri™ moisture wicking fabric designed to help keep you cool<br>and dry | <u>SP</u><br>LENGTH          | 67.5 | 69             | 71.5 | 74 | 76.5                              | 79         | 81   | 82                                                                  | 83    | 84   |
| Complies with Standard AS/NZS 4399:2017 for UPF Protection (UP 50+)           | F                            |      |                | 17   |    |                                   |            | (    | Austr                                                               | alian |      |
| Complies with Standards AS/NZS 1906.4:2010 AS/NZS 4602.1:2011<br>Day Only     |                              |      |                |      |    | -)                                | <b>Q</b> - |      | Australian<br>Standards<br>AS/NZS:1906.4:2010<br>AS/NZS:4602.1:2011 |       |      |
| > Jacquard Hi Vis stripe insert collar                                        | JB's Dri<br>Moisture Wicking |      | Sun Protection |      | n  | UPF Compliant<br>AS/NZS 4399:2017 |            |      | Day Only                                                            |       |      |
| > Set-in sleeves                                                              |                              |      |                |      |    |                                   |            |      |                                                                     |       |      |
| > Reinforced chest pocket with pen insert                                     |                              |      |                |      |    |                                   |            |      |                                                                     |       |      |
| > Straight hem with side splits                                               |                              |      |                |      |    |                                   |            |      |                                                                     |       |      |