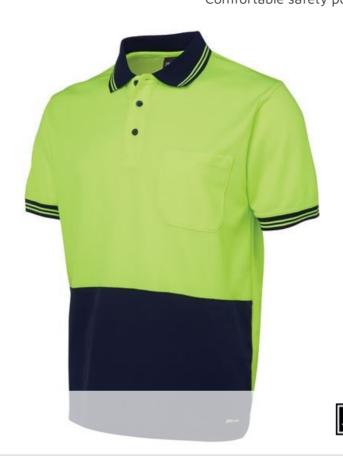

## HI VIS S/S COTTON BACK POLO 6HPS

Comfortable safety polo

## Available Colours:

Lime/Navy (UPF 50+)

Orange/Navy (UPF 50+)

## **Details**

- > 55% Cotton for comfort, and 45% Polyester for durability
- > 170gsm Cotton rich micro mesh fabric
- > JB's Dri™ moisture wicking fabric designed to help keep you cool and dry
- Complies with Standard AS/NZS 4399:2017 for UPF Protection ( UPF 50+)
- > Complies with Standards AS/NZS 1906.4:2010 AS/NZS 4602.1:2011 Day Only
- > Reinforced chest pocket with pen insert
- > Straight hem with side splits
- > 2XS Lime/Navy, Orange/Navy only