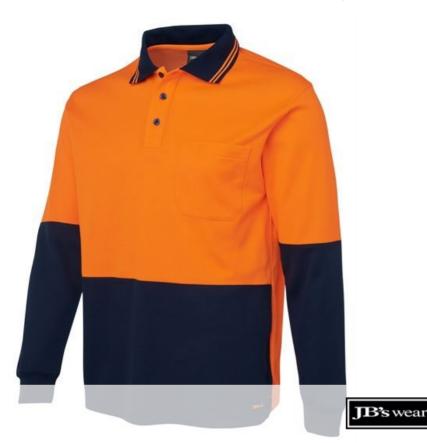

## HI VIS L/S COTTON BACK POLO

Comfortable safety polo

## Available Colours:

Orange/Navy

## **Details**

- > 55% Cotton for comfort, and 45% Polyester for durability
- > 170gsm cotton rich micro mesh fabric
- JB's Dri™ moisture wicking fabric designed to help keep you cool and dry
- Complies with standard AS/NZS 4399:2017 for UPF Protection (UPF 50+)
- > Complies with Standards AS/NZS 1906.4:2010 AS/NZS 4602.1:2011 Day Only
- > Reinforced chest pocket with pen insert
- > Straight hem with side splits