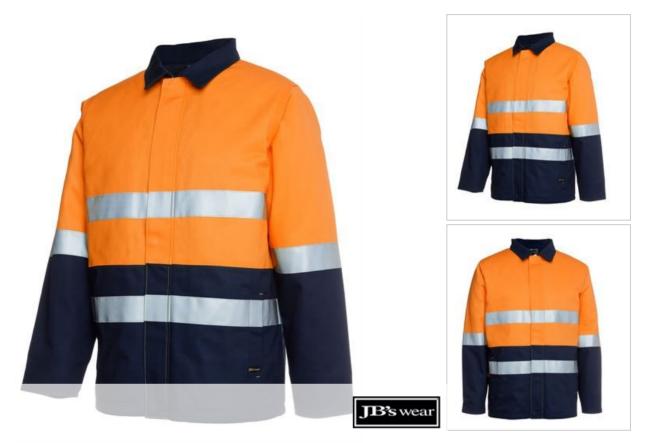

## HI VIS (D+N) COTTON JACKET 6HD4J

Cotton Comfort

## Available Colours:

| Details                                  | Sizing                                   |      |      |      |      |      |      |      |      |
|------------------------------------------|------------------------------------------|------|------|------|------|------|------|------|------|
| > 100% Cotton Drill with Cotton lining   | ADULTS                                   | S    | M    | L    | XL   | 2XL  | 3XL  | 4XL  | 5XL  |
| > Polyester wadding                      | <b>CHEST</b>                             | 60   | 62.5 | 65   | 67.5 | 70   | 72.5 | 75   | 77.5 |
| > Fully quilted                          | <b>CB LENGTH</b>                         | 73.5 | 75   | 76.5 | 78   | 79.5 | 81   | 82.5 | 83.5 |
| > YKK Vislon zip concealed by storm flap |                                          |      |      |      |      |      |      |      |      |
| > Contrast collar                        |                                          |      |      |      |      |      |      |      |      |
| > Dirt panel on sleeve and lower body    | Australian<br>Standards                  |      |      |      |      |      |      |      |      |
| > Two front hand pockets                 | AS/NZS:1906.4:2010<br>AS/NZS:4602.1:2011 |      |      |      |      |      |      |      |      |
| Internal chest pocket and phone pocket   | Day & Night                              |      |      |      |      |      |      |      |      |
|                                          |                                          |      |      |      |      |      |      |      |      |