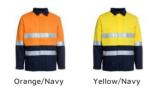

## Available Colours:

| Details                                  | Sizing                                   |      |      |      |      |      |      |      |      |
|------------------------------------------|------------------------------------------|------|------|------|------|------|------|------|------|
| > 100% Cotton Drill with Cotton lining   | ADULTS                                   | S    | M    | L    | XL   | 2XL  | 3XL  | 4XL  | 5XL  |
| > Polyester wadding                      | <b>CHEST</b>                             | 60   | 62.5 | 65   | 67.5 | 70   | 72.5 | 75   | 77.5 |
| > Fully quilted                          | <b>CB LENGTH</b>                         | 73.5 | 75   | 76.5 | 78   | 79.5 | 81   | 82.5 | 83.5 |
| > YKK Vislon zip concealed by storm flap |                                          |      |      |      |      |      |      |      |      |
| > Contrast collar                        |                                          |      |      |      |      |      |      |      |      |
| > Dirt panel on sleeve and lower body    | Australian<br>Standards                  |      |      |      |      |      |      |      |      |
| > Two front hand pockets                 | AS/NZS:1906.4:2010<br>AS/NZS:4602.1:2011 |      |      |      |      |      |      |      |      |
| Internal chest pocket and phone pocket   | Day & Night                              |      |      |      |      |      |      |      |      |
|                                          |                                          |      |      |      |      |      |      |      |      |