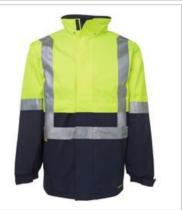

## HI VIS A.T.(D+N) JACKET 6DATJ

Tough on Weather

## Available Colours:

Lime/Navv

## **Details**

- > Shell: 100% Polyester 450 D for durability
- > Lining: 370gsm Shepherd fleece
- Complies with Standards AS/NZS 1906.4:2010 and AS/NZS 4602.1:2011 Day and Night
- Two front zip closure pockets and waist pocket flap with Hook-Pile Tape closure
- Three internal pockets, one with zip closure, and mobile phone pocket
- > Concealed Front pockets
- > Fully sealed seams
- > Waterproof fabric rating 8000MM