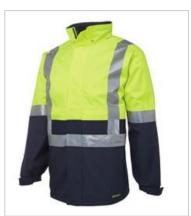

## HI VIS A.T.(D+N) JACKET 6DATJ

Tough on Weather

## Available Colours:

Lime/Navv

## **Details**

- > Shell: 100% Polyester 450 D for durability
- > Lining: 370gsm Shepherd fleece
- Complies with Standards AS/NZS 1906.4:2010 and AS/NZS 4602.1:2011 Day and Night
- Two front zip closure pockets and waist pocket flap with Hook-Pile Tape closure
- Three internal pockets, one with zip closure, and mobile phone pocket
- > Concealed Front pockets
- > Fully sealed seams
- > Waterproof fabric rating 8000MM