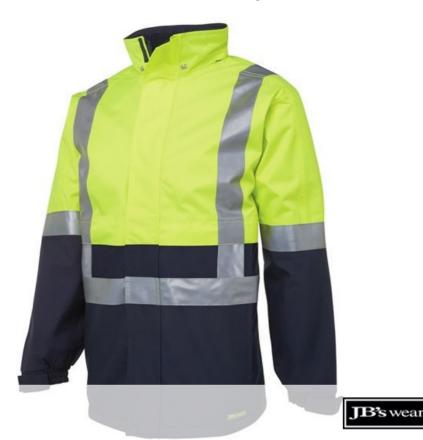

## HI VIS A.T.(D+N) JACKET 6DATJ

Tough on Weather

## Available Colours:

Lime/Navv

## **Details**

- > Shell: 100% Polyester 450 D for durability
- > Lining: 370gsm Shepherd fleece
- Complies with Standards AS/NZS 1906.4:2010 and AS/NZS 4602.1:2011 Day and Night
- Two front zip closure pockets and waist pocket flap with Hook-Pile Tape closure
- Three internal pockets, one with zip closure, and mobile phone pocket
- > Concealed Front pockets
- > Fully sealed seams
- > Waterproof fabric rating 8000MM