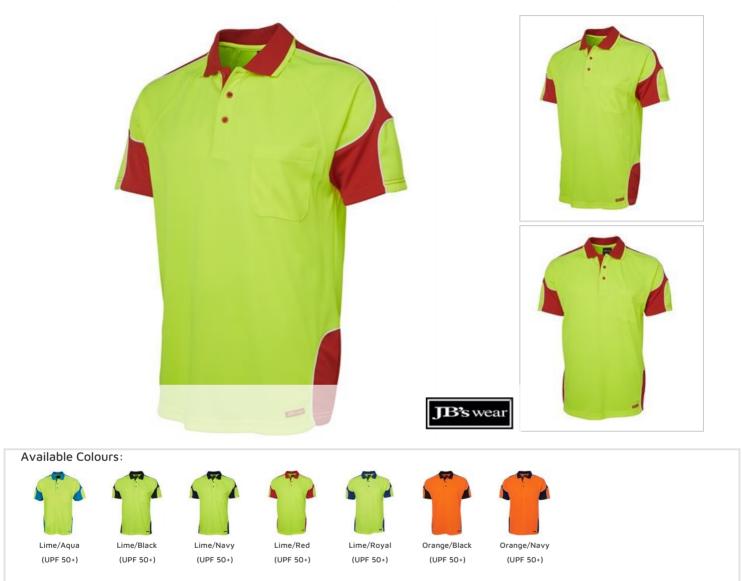

## HI VIS S/S ARM PANEL POLO 6AP4S

Panel design

| D | et | ai | ls |
|---|----|----|----|
|   |    |    |    |

- Sizing > 100% Polyester in a 160gsm micro mesh fabric for durability ADULTS 2XS XS S 2XL 3XL 4XL 5XL > JB's Dri™ moisture wicking fabric designed to help keep you cool 48.5 51 73.5 **CHEST** 53.5 56 61 63.5 66.5 70 58.5 and dry 67.5 69 SP 71.5 74 76.5 79 81 82 83 84 > Complies with Standard AS/NZS 4399:2017 for UPF Protection (UPF LENGTH 50+) > Complies with Standards AS/NZS 1906.4:2010 AS/NZS 4602.1:2011 Australian Day Only Standards NZS:1906.4:20 NZS:4602.1:20 > Reinforced chest pocket with pen insert **UPF** Compliant JB's Dri > Straight hem with side splits Day Only **Moisture Wicking** Sun Protection AS/NZS 4399:2017
- > Easy care, quick drying fabric