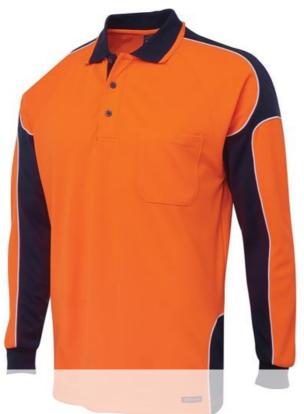

## HI VIS L/S ARM PANEL POLO

Contemporary design

JB's wear

## **Details**

- > 100% Polyester for durability
- > 160gsm micro mesh fabric
- JB's Dri™ moisture wicking fabric designed to help keep you cool and dry
- Complies with Standard AS/NZS 4399:2017 for UPF Protection (UPF 50+)
- Complies with Standards AS/NZS 1906.4:2010 AS/NZS 4602.1:2011 Day Only
- > Reinforced chest pocket with pen insert
- > Straight hem with side splits
- > Easy care fabric
- > Quick drying
- > 2XS not available in Lime/Red