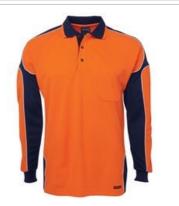

## HI VIS L/S ARM PANEL POLO

Contemporary design

JB's wear

## **Details**

- > 100% Polyester for durability
- > 160gsm micro mesh fabric
- JB's Dri™ moisture wicking fabric designed to help keep you cool and dry
- Complies with Standard AS/NZS 4399:2017 for UPF Protection (UPF 50+)
- Complies with Standards AS/NZS 1906.4:2010 AS/NZS 4602.1:2011 Day Only
- > Reinforced chest pocket with pen insert
- > Straight hem with side splits
- > Easy care fabric
- > Quick drying
- > 2XS not available in Lime/Red