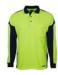

## HI VIS L/S ARM PANEL POLO

Contemporary design

JB's wear

## Available Colours:

Lime/Black (UPF 50+)

(UPF 50+)

Lime/Red (UPF 50+)

Lime/Royal (UPF 50+)

Orange/Black (UPF 50+)

Orange/Navy (UPF 50+)