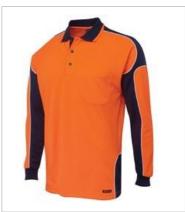

## HI VIS L/S ARM PANEL POLO

Contemporary design

JB's wear

## **Details**

- > 100% Polyester for durability
- > 160gsm micro mesh fabric
- JB's Dri™ moisture wicking fabric designed to help keep you cool and dry
- Complies with Standard AS/NZS 4399:2017 for UPF Protection (UPF 50+)
- Complies with Standards AS/NZS 1906.4:2010 AS/NZS 4602.1:2011 Day Only
- > Reinforced chest pocket with pen insert
- > Straight hem with side splits
- > Easy care fabric
- > Quick drying
- > 2XS not available in Lime/Red