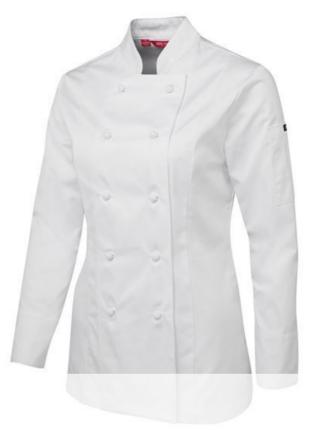

## LADIES L/S CHEF'S JACKET 5CJ1

All the right ingredients

## **Details**

- > 65% Polyester for durability, and 35% cottong for comfort
- > 245gsm drill fabric
- > Mandarin collar
- > Double breasted
- > 10 interchangable buttons
- > Cut and sewn panels for a tailored shape
- > Side splits for added comfort
- > 2 pen pockets on sleeve
- > Classic Fit