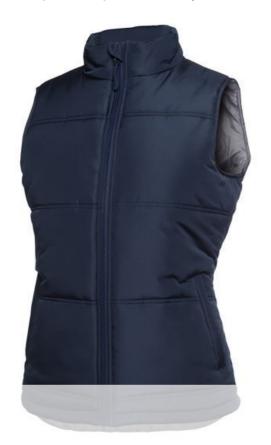

## LADIES ADVENTURE PUFFER VEST

A cosy outer layer for active pursuits, this ladies vest is cut to an urban fit.

## Available Colours:

Black/Grey

Navy/Grey

## **Details**

- > Polyester Pongee shell and contrast polyester lining
- > Extra thick polyfill with horizontal design lines
- > Chunky front zipper
- > Two front pockets with water shedding pocket flaps
- > Back drop tail
- > Embroidery zipper
- Compatible with JB's wear Interchangeable zip puller 3CZP 10 pk (sold separately)