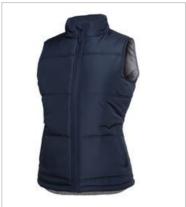

## LADIES ADVENTURE PUFFER VEST

A cosy outer layer for active pursuits, this ladies vest is cut to an urban fit.

## Available Colours:

Black/Grey

Navy/Grey

## **Details**

- > Polyester Pongee shell and contrast polyester lining
- > Extra thick polyfill with horizontal design lines
- > Chunky front zipper
- > Two front pockets with water shedding pocket flaps
- > Back drop tail
- > Embroidery zipper
- Compatible with JB's wear Interchangeable zip puller 3CZP 10 pk (sold separately)