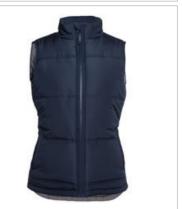

## LADIES ADVENTURE PUFFER VEST

A cosy outer layer for active pursuits, this ladies vest is cut to an urban fit.

## Available Colours:

Black/Grey

Navy/Grey

## **Details**

- > Polyester Pongee shell and contrast polyester lining
- > Extra thick polyfill with horizontal design lines
- > Chunky front zipper
- > Two front pockets with water shedding pocket flaps
- > Back drop tail
- > Embroidery zipper
- Compatible with JB's wear Interchangeable zip puller 3CZP 10 pk (sold separately)