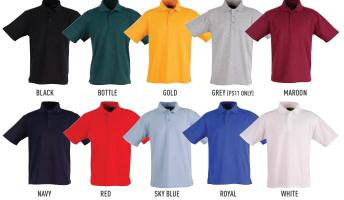

| XS   | S        | М        | L    | XL       | 2XL         | 3XL        | 4XL  | 5XL         |
|------------------|------|----------|----------|------|----------|-------------|------------|------|-------------|
| HALF CHEST       | 51.0 | 53.5     | 56.0     | 58.5 | 61.0     | 63.5        | 66.0       | 68.5 | 71.0        |
| BODY LENGTH      | 69.0 | 71.5     | 74.0     | 76.5 | 79.0     | 81.5        | 84.0       | 86.5 | 89.0        |
| PS11K - KIDS POL |      |          |          |      |          | 101/        | 121        | ,    | 1/1/        |
| PS11K - KIDS POL |      | QUE KNIT | SHORT SL |      | LO<br>BK | 10K         | 121        | (    | 14K         |
|                  |      |          |          | 1    |          | 10K<br>44.5 | 12l<br>47. | -    | 14K<br>50.5 |