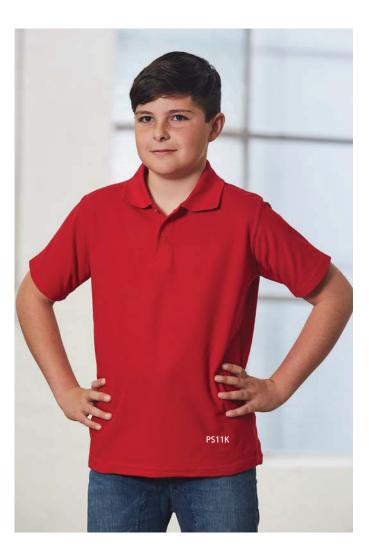

## **PS11/PS11K**

TRADITIONAL POLY/COTTON PIQUE KNIT SHORT SLEEVE POLO

## **FABRIC**

240gsm - Poly/cotton pique, 65% polyester, 35% cotton.

## STYLE

Full taped neck seam and half moon yoke. Twin needle stitched all over garment, ridged collar and side splits.

| EASY FIT         | XS   | S        | М        | L    | XL       | 2XL         | 3XL        | 4XL  | 5XL         |
|------------------|------|----------|----------|------|----------|-------------|------------|------|-------------|
| HALF CHEST       | 51.0 | 53.5     | 56.0     | 58.5 | 61.0     | 63.5        | 66.0       | 68.5 | 71.0        |
| BODY LENGTH      | 69.0 | 71.5     | 74.0     | 76.5 | 79.0     | 81.5        | 84.0       | 86.5 | 89.0        |
| PS11K - KIDS POL |      |          |          |      |          | 101/        | 121        | ,    | 1/1/        |
| PS11K - KIDS POL |      | QUE KNIT | SHORT SL |      | LO<br>BK | 10K         | 121        | (    | 14K         |
|                  |      |          |          | 1    |          | 10K<br>44.5 | 12l<br>47. | -    | 14K<br>50.5 |