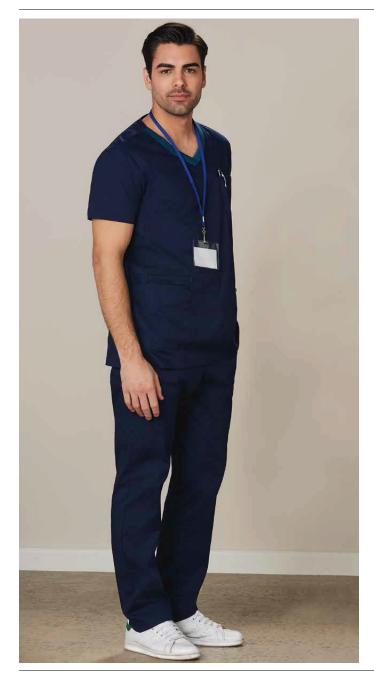

## M9710

MENS SEMI-ELASTIC WAIST TIE SOLID COLOUR SCRUB PANTS

#### STYLE

- Designed in Australia
- Semi-tapered leg
- 3/4 Back Elastic Waist to flat front with internal waist tie
- 2 side front pockets and one back pocket
- Multi functional pocket on each leg ٠

#### FUNCTION

- 2 Way Stretch fabric •
- Stretch Waist
- Permanent anti-microbial protection
- TrueDry<sup>®</sup> Cool Effect
- Long life garment freshness •
- Easy Care •
- Industrial Laundry Compliant