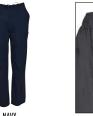

## M9710

MENS SEMI-ELASTIC WAIST TIE SOLID COLOUR SCRUB PANTS

#### STYLE

- Designed in Australia
- Semi-tapered leg
- 3/4 Back Elastic Waist to flat front with internal waist tie
- 2 side front pockets and one back pocket
- Multi functional pocket on each leg ٠