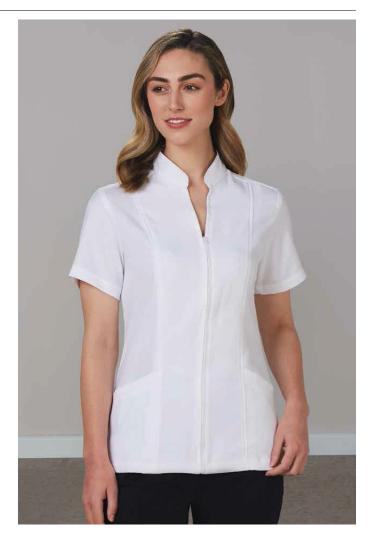

## M8636S

LADIES SHORT SLEEVE ZIP FRONT TUNIC

#### FABRIC

100% Polyester Mechanical Stretch.

#### STYLE

Full zip front, two side pockets, two side splits, back waist bank and one centre pleat for comfort.

### COLOUR

White

| M8636S - LADIES SHORT SLEEVE LADIES ZIP FRONT TUNIC |    |    |    |     |     |     |     |     |     |     |
|-----------------------------------------------------|----|----|----|-----|-----|-----|-----|-----|-----|-----|
| MODERN FIT                                          | 6  | 8  | 10 | 12  | 14  | 16  | 18  | 20  | 22  | 24  |
| CHEST                                               | 87 | 92 | 97 | 102 | 107 | 112 | 117 | 122 | 127 | 132 |
| BODY LENGTH                                         | 66 | 67 | 68 | 69  | 70  | 71  | 72  | 73  | 74  | 75  |