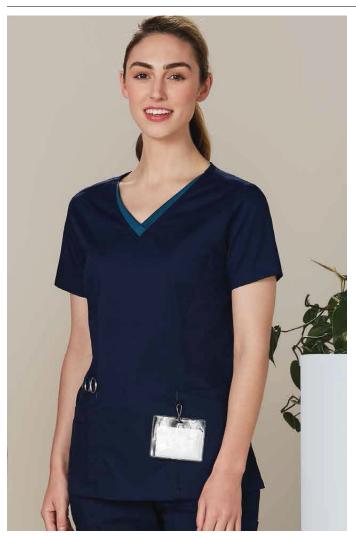

# LADIES V-NECK CONTRAST TRIM SCRUB TOP

### **FABRIC**

160gsm - 65% Polyester/33% Cotton/2% Elastane.

- Designed in Australia
- ID Loop
- Multi-Functional Pocketing
- Side Splits
- Front pocket stitching matches v-neck contrast creating the opportunity to support role differentiation where required.

## **FUNCTION**

- 2 Way Stretch
- Permanent anti-microbial protection
- TrueDry® Cool Effect
- Long life garment freshness
- Easy Care
- Industrial Laundry Compliant

(PLEASE NOTE: these garments are packaged with awareness of sustainable packaging).