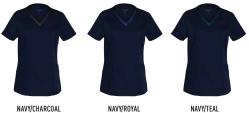

HEALTH STYLE SHEET





# M7660

# LADIES V-NECK CONTRAST TRIM SCRUB TOP

### **FABRIC**

160gsm - 65% Polyester/33% Cotton/2% Elastane.

- Designed in Australia
- ID Loop
- Multi-Functional Pocketing
- Side Splits
- Front pocket stitching matches v-neck contrast creating the opportunity to support role differentiation where required.

## **FUNCTION**

- 2 Way Stretch
- Permanent anti-microbial protection
- TrueDry® Cool Effect
- Long life garment freshness
- Easy Care
- Industrial Laundry Compliant

(PLEASE NOTE: these garments are packaged with awareness of sustainable packaging).





| M7660 - LADIES CONTRAST COLOUR SHORT SLEEVE SCRUB TO | )P |
|------------------------------------------------------|----|
|------------------------------------------------------|----|

| SIZE CONVERSION | 6   | 8    | 10 | 12