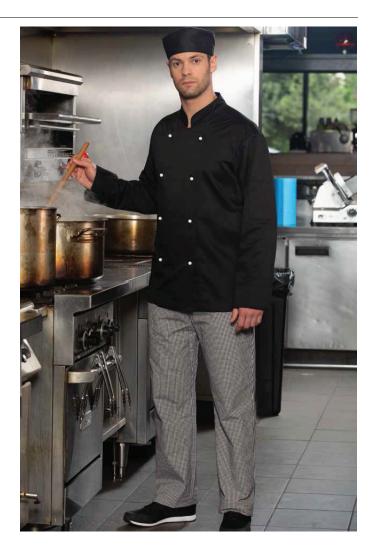

## UNISEX POLYESTER/COTTON TWILL CHEF PANTS

#### STYLE

Elastic waist with draw cord. Two-side pockets. One back patch pocket.

| CP01 | - UN | ISEX | CHEF | PANTS |
|------|------|------|------|-------|
|------|------|------|------|-------|

| EASY FIT      | XS  | S   | М   | L   | XL  | 2XL | 3XL |
|---------------|-----|-----|-----|-----|-----|-----|-----|
| RELAXED WAIST | 58  | 63  | 68  | 73  | 78  | 83  | 88  |
| OUTER LEG     | 102 | 103 | 104 | 105 | 106 | 107 | 108 |

### **IDEAL FOR**

- Hospitality Uniforms
- Chef Wear
- Beach/Swimming Carnivals
- Sporting Events
- Promotional Branding & Giveaways