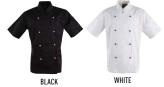

# **CJ02**

## UNISEX TRADITIONAL UNISEX SHORT SLEEVE CHEF JACKET

#### STYLE

Mandarin collar. Double breasted with 8 interchangeable buttons. Shorts sleeves.

| CJ02 - UNISEX TRADITIONAL CHEF SHORT SLEEVE JACKET |     |      |    |      |    |      |     |      |      |
|----------------------------------------------------|-----|------|----|------|----|------|-----|------|------|
| EASY FIT                                           | 2XS | XS   | S  | М    | L  | XL   | 2XL | 3XL  | 5XL  |
| CHEST                                              | 55  | 57.5 | 60 | 62.5 | 65 | 67.5 | 70  | 72.5 | 77.5 |
| BODY LENGTH                                        | 69  | 71   | 73 | 75   | 77 | 79   | 81  | 83   | 85   |