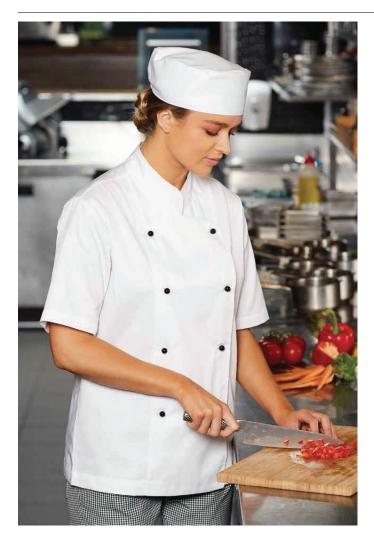

# **CJ02**

## UNISEX TRADITIONAL UNISEX SHORT SLEEVE CHEF JACKET

#### STYLE

Mandarin collar. Double breasted with 8 interchangeable buttons. Shorts sleeves.

| CJ02 - UNISEX TRADITIONAL CHEF SHORT SLEEVE JACKET |     |      |    |      |    |      |     |      |      |
|----------------------------------------------------|-----|------|----|------|----|------|-----|------|------|
| EASY FIT                                           | 2XS | XS   | S  | М    | L  | XL   | 2XL | 3XL  | 5XL  |
| CHEST                                              | 55  | 57.5 | 60 | 62.5 | 65 | 67.5 | 70  | 72.5 | 77.5 |
| BODY LENGTH                                        | 69  | 71   | 73 | 75   | 77 | 79   | 81  | 83   | 85   |