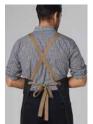

## AP08 (M3001) **CHANGEABLE APRON STRAPS**

#### STYLE

Comes in pair. Stitched eyelets.

### SIZE

30 (W) x 1400 (L) mm

Suitable for AP06 (M3100), AP07 (M3200), AP08 (M3001), AP09 & AP10.

anzo Trusted Professional Wear