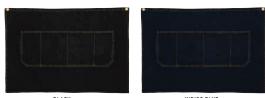

## **AP10**

**DENIM HALF WAIST APRON** 

#### STYLE

Half waist Denim Apron with antique studs, contrast denim stitching. Apron includes 4 front pockets.

#### SIZE 72cm(w) x 48cm(h)

Please note: Straps AP08 (M3001) are sold separately.

BLACK

INDIGO BLUE