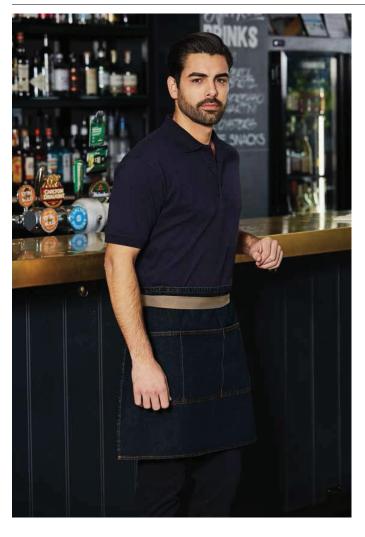

## **AP10**

**DENIM HALF WAIST APRON** 

#### STYLE

Half waist Denim Apron with antique studs, contrast denim stitching. Apron includes 4 front pockets.

#### SIZE 72cm(w) x 48cm(h)

Please note: Straps AP08 (M3001) are sold separately.

BLACK

INDIGO BLUE