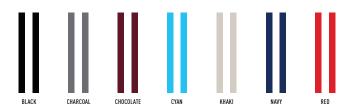

## **FABRIC**

100% polyester, herringbone.

### STYLE

Comes in pair. Stitched eyelets.

#### SIZE

30 (W) x 1400 (L) mm

Suitable for AP06 (M3100), AP07 (M3200), AP08 (M3001), AP09 & AP10.