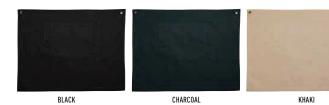

#### **FABRIC**

260gsm - 100% cotton canvas.

#### STYL F

Waist pockets. Reinforced designer rivets. Brass metal buttons and rings rivets.

#### SIZE

720 (W) x 540 (H) mm

Please note: Straps AP08 (M3001) are sold separately.