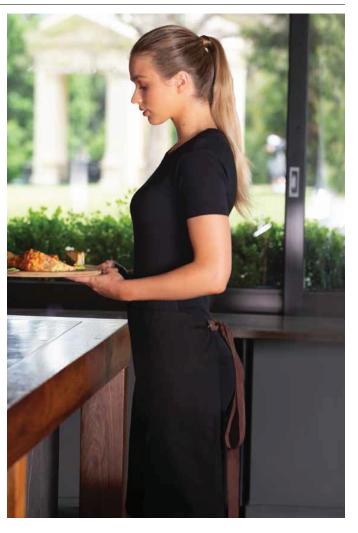

## FITZROY COTTON CANVAS HALF WAIST APRON

#### STYL F

Waist pockets. Reinforced designer rivets. Brass metal buttons and rings rivets.

#### SIZE

720 (W) x 540 (H) mm

Please note: Straps AP08 (M3001) are sold separately.