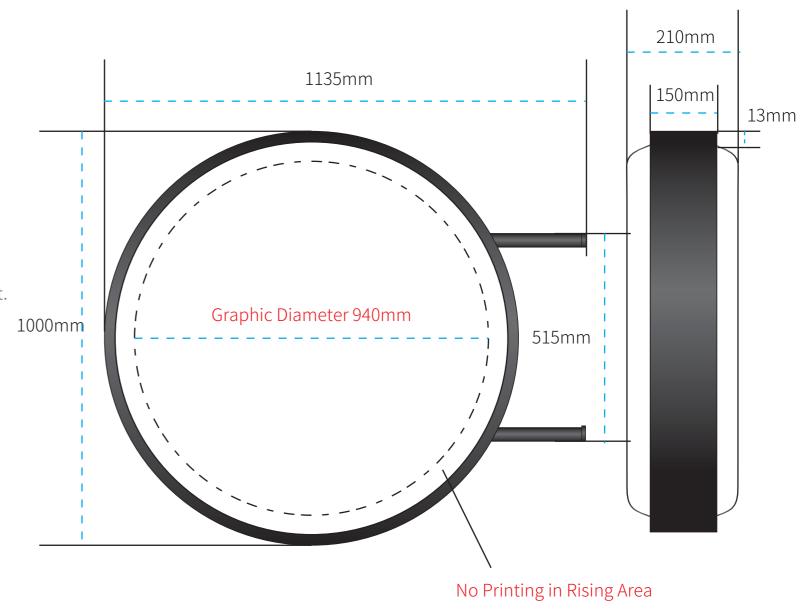

with clear reference of your order/invoice number)



**Artwork Specifications** 

## 1000mm Diameter

### **Print Ready Artwork Requirement:**

Artwork to be supplied as a PDF file.

Artwork to be set up as CMYK or Pantone color mode.

All the text must be outlined/convert to path.

All images and elements must be embed . No trim, crop or registration marks.

Artwork to be supplied at 100% 50% 25% or 10%. The correct proportion is important.

Photographic images should be supplied at 150dpi or better resolution.

#### Send Artwork:

Email to artwork@bigbanner.com.au if size is less than 20MB.

For large artwork, use free service of www.wetransfer.com/www.hightail.com,

or any other website to upload file and send us the download link.

(with clear reference of your order/invoice number)