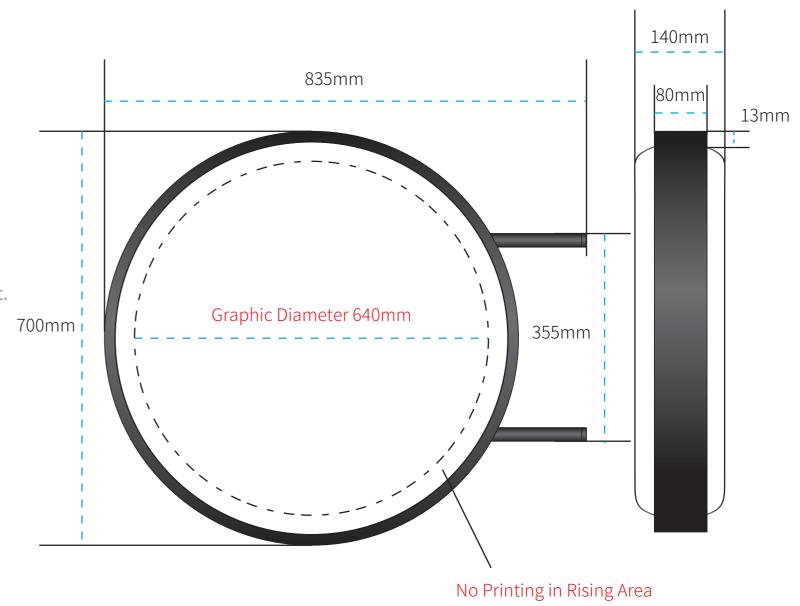

with clear reference of your order/invoice number)



**Artwork Specifications** 

## 700mm Diameter

### **Print Ready Artwork Requirement:**

Artwork to be supplied as a PDF file.

Artwork to be set up as CMYK or Pantone color mode.

All the text must be outlined/convert to path.

All images and elements must be embed . No trim, crop or registration marks.

Artwork to be supplied at 100% 50% 25% or 10%. The correct proportion is important.

Photographic images should be supplied at 150dpi or better resolution.

#### **Send Artwork:**

Email to artwork@bigbanner.com.au if size is less than 20MB. For large artwork, use free service of www.wetransfer.com/www.hightail.com, or any other website to upload file and send us the download link. (with clear reference of your order/invoice number)



**Artwork Specifications** 

## 800mm Diameter

### **Print Ready Artwork Requirement:**

Artwork to be supplied as a PDF file.

Artwork to be set up as CMYK or Pantone color mode.

All the text must be outlined/convert to path.

All images and elements must be embed . No trim, crop or registration marks.

Artwork to be supplied at 100% 50% 25% or 10%. The correct proportion is important.

Photographic images should be supplied at 150dpi or better resolution.

#### **Send Artwork:**

Email to artwork@bigbanner.com.au if size is less than 20MB.

For large artwork, use free service of www.wetransfer.com/www.hightail.com,

or any other website to upload file and send us the download link.

(with clear reference of your order/invoice number)



**Artwork Specifications** 

## 1000mm Diameter