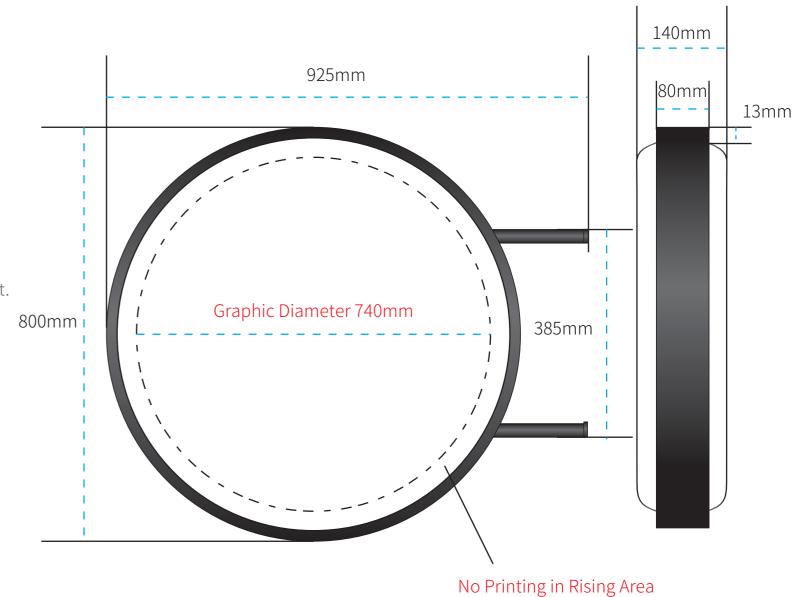

h clear reference of your order/invoice number)



**Artwork Specifications** 

## 800mm Diameter

### **Print Ready Artwork Requirement:**

Artwork to be supplied as a PDF file.

Artwork to be set up as CMYK or Pantone color mode.

All the text must be outlined/convert to path.

All images and elements must be embed . No trim, crop or registration marks.

Artwork to be supplied at 100% 50% 25% or 10%. The correct proportion is important.

Photographic images should be supplied at 150dpi or better resolution.

#### **Send Artwork:**

Email to artwork@bigbanner.com.au if size is less than 20MB.

For large artwork, use free service of www.wetransfer.com/www.hightail.com,

or any other website to upload file and send us the download link.

(with clear reference of your order/invoice number)



**Artwork Specifications** 

## 1000mm Diameter

### **Print Ready Artwork Requirement:**

Artwork to be supplied as a PDF file.

Artwork to be set up as CMYK or Pantone color mode.

All the text must be outlined/convert to path.

All images and elements must be embed . No trim, crop or registration marks.

Artwork to be supplied at 100% 50% 25% or 10%. The correct proportion is important.

Photographic images should be supplied at 150dpi or better resolution.

#### Send Artwork:

Email to artwork@bigbanner.com.au if size is less than 20MB.

For large artwork, use free service of www.wetransfer.com/www.hightail.com,

or any other website to upload file and send us the download link.

(with clear reference of your order/invoice number)