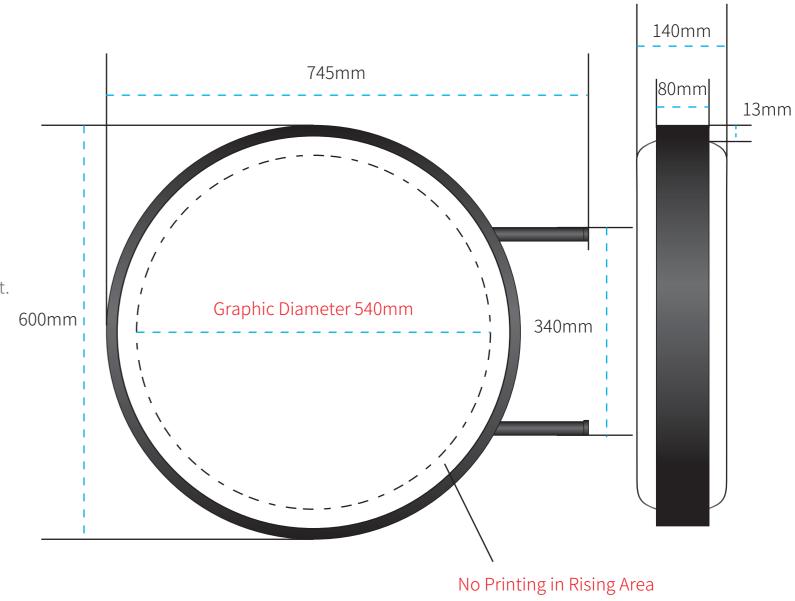

**Artwork Specifications** 

## 600mm Diameter

### **Print Ready Artwork Requirement:**

Artwork to be supplied as a PDF file.

Artwork to be set up as CMYK or Pantone color mode.

All the text must be outlined/convert to path.

All images and elements must be embed . No trim, crop or registration marks.

Artwork to be supplied at 100% 50% 25% or 10%. The correct proportion is important.

Photographic images should be supplied at 150dpi or better resolution.

#### **Send Artwork:**

Email to artwork@bigbanner.com.au if size is less than 20MB.

For large artwork, use free service of www.wetransfer.com/www.hightail.com, or any other website to upload file and send us the download link.

(with clear reference of your order/invoice number)



**Artwork Specifications** 

## 700mm Diameter

### **Print Ready Artwork Requirement:**

Artwork to be supplied as a PDF file.

Artwork to be set up as CMYK or Pantone color mode.

All the text must be outlined/convert to path.

All images and elements must be embed . No trim, crop or registration marks.

Artwork to be supplied at 100% 50% 25% or 10%. The correct proportion is important.

Photographic images should be supplied at 150dpi or better resolution.

#### **Send Artwork:**

Email to artwork@bigbanner.com.au if size is less than 20MB. For large artwork, use free service of www.wetransfer.com/www.hightail.com, or any other website to upload file and send us the download link. (with clear reference of your order/invoice number)



**Artwork Specifications** 

## 800mm Diameter

##