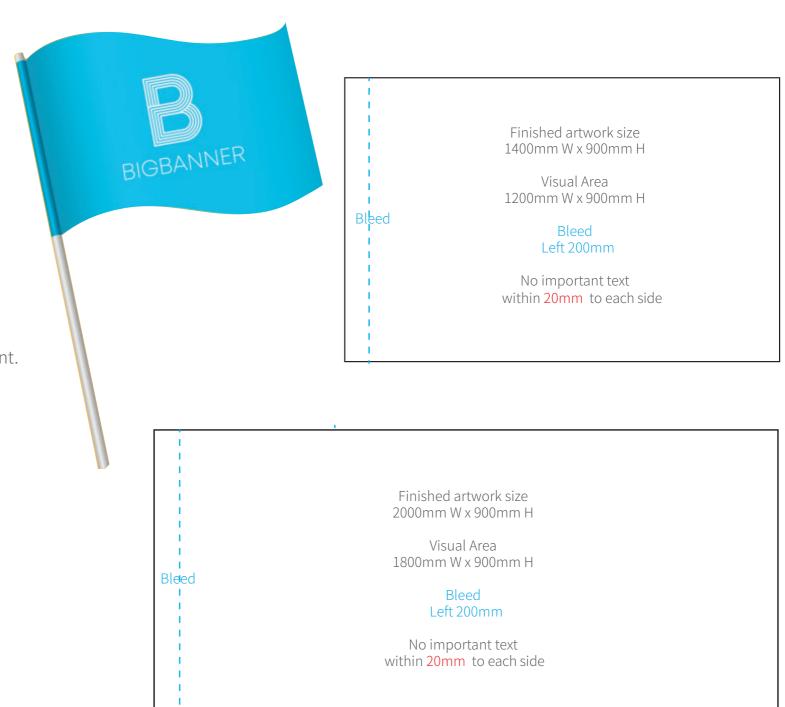

## **Open Inspection Auction Flag**

**Artwork Specifications** 

## 1200x900mm 1800x900mm

## **Print Ready Artwork Requirement:**

Artwork to be supplied as a PDF file.

Artwork to be set up as CMYK or Pantone color mode.

All the text must be outlined/convert to path.

All images and elements must be embed . No trim, crop or registration marks.

Artwork to be supplied at 100% 50% 25% or 10%. The correct proportion is important.

Photographic images should be supplied at 150dpi or better resolution.