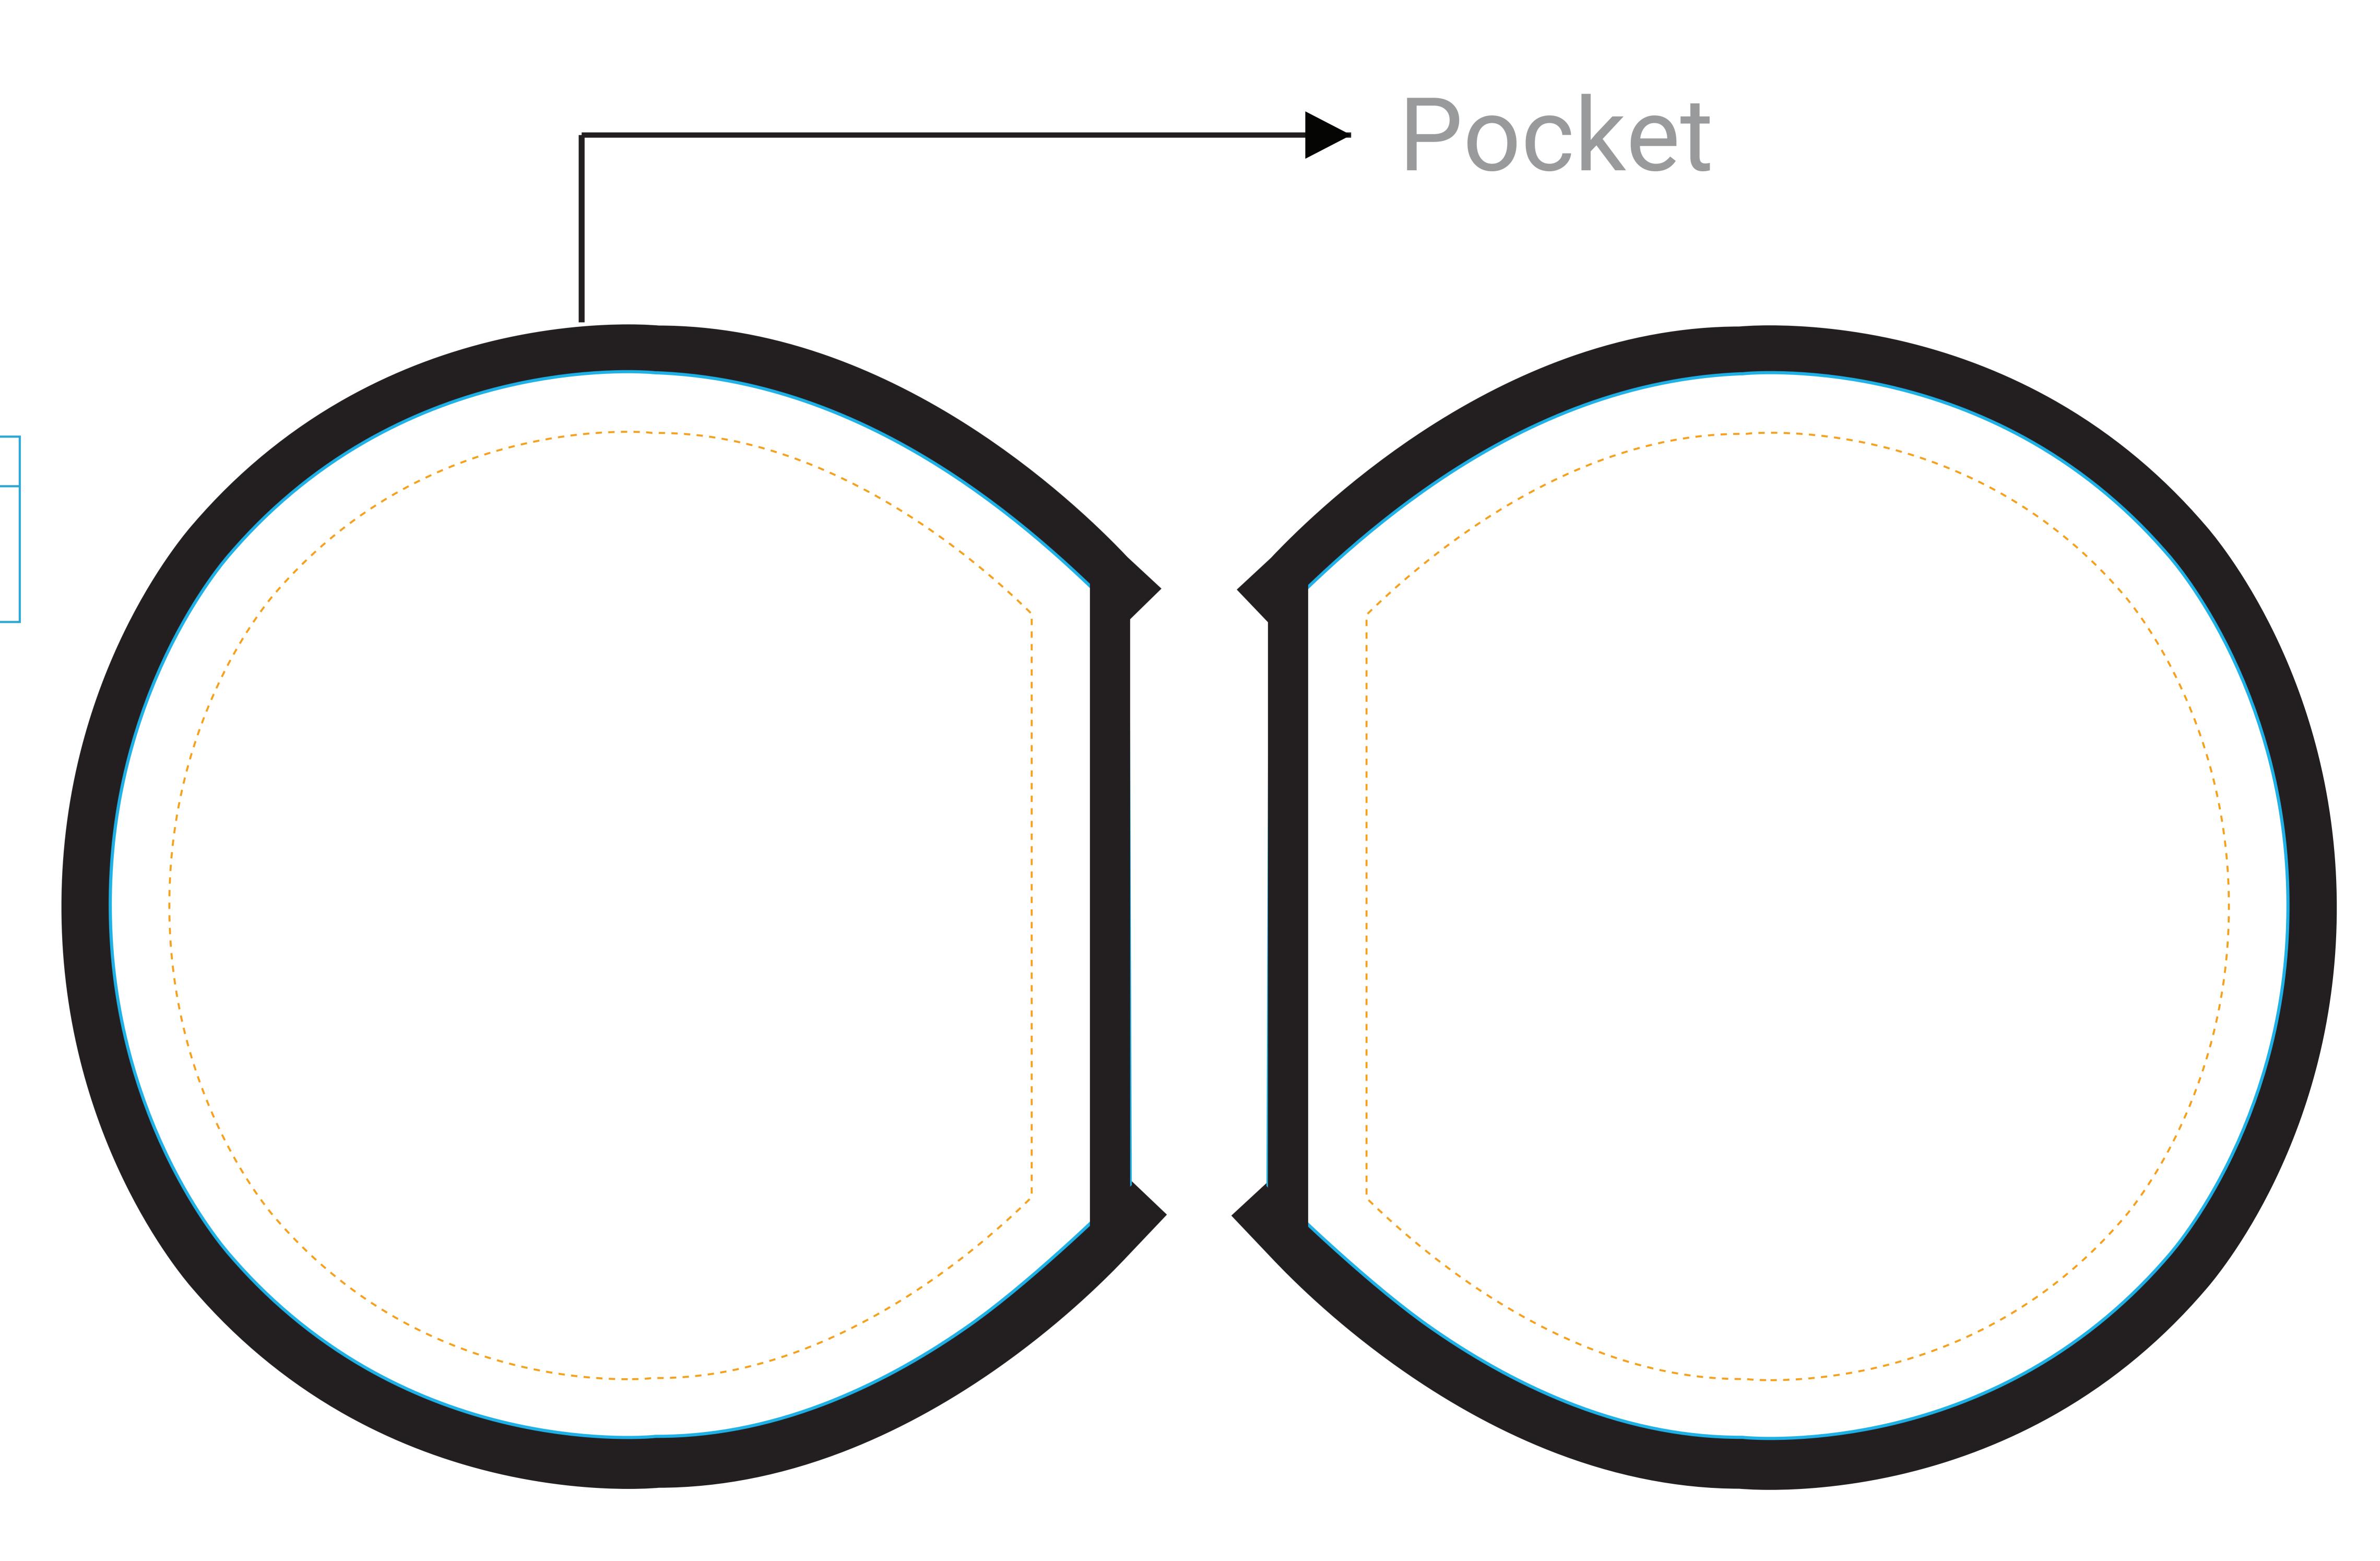

# Trim Size / Blue Trim Line 515x540 mm

The "Trim Size" on the template is the total area of the graphic and where the graphic will be trimmed to.

### Safe Area / Yellow Line

### 435x480 mm

The "Safe Area" on the template is the front viewable area that will be clearly visible after the graphic is erected.

Keep all text and important images within this area.