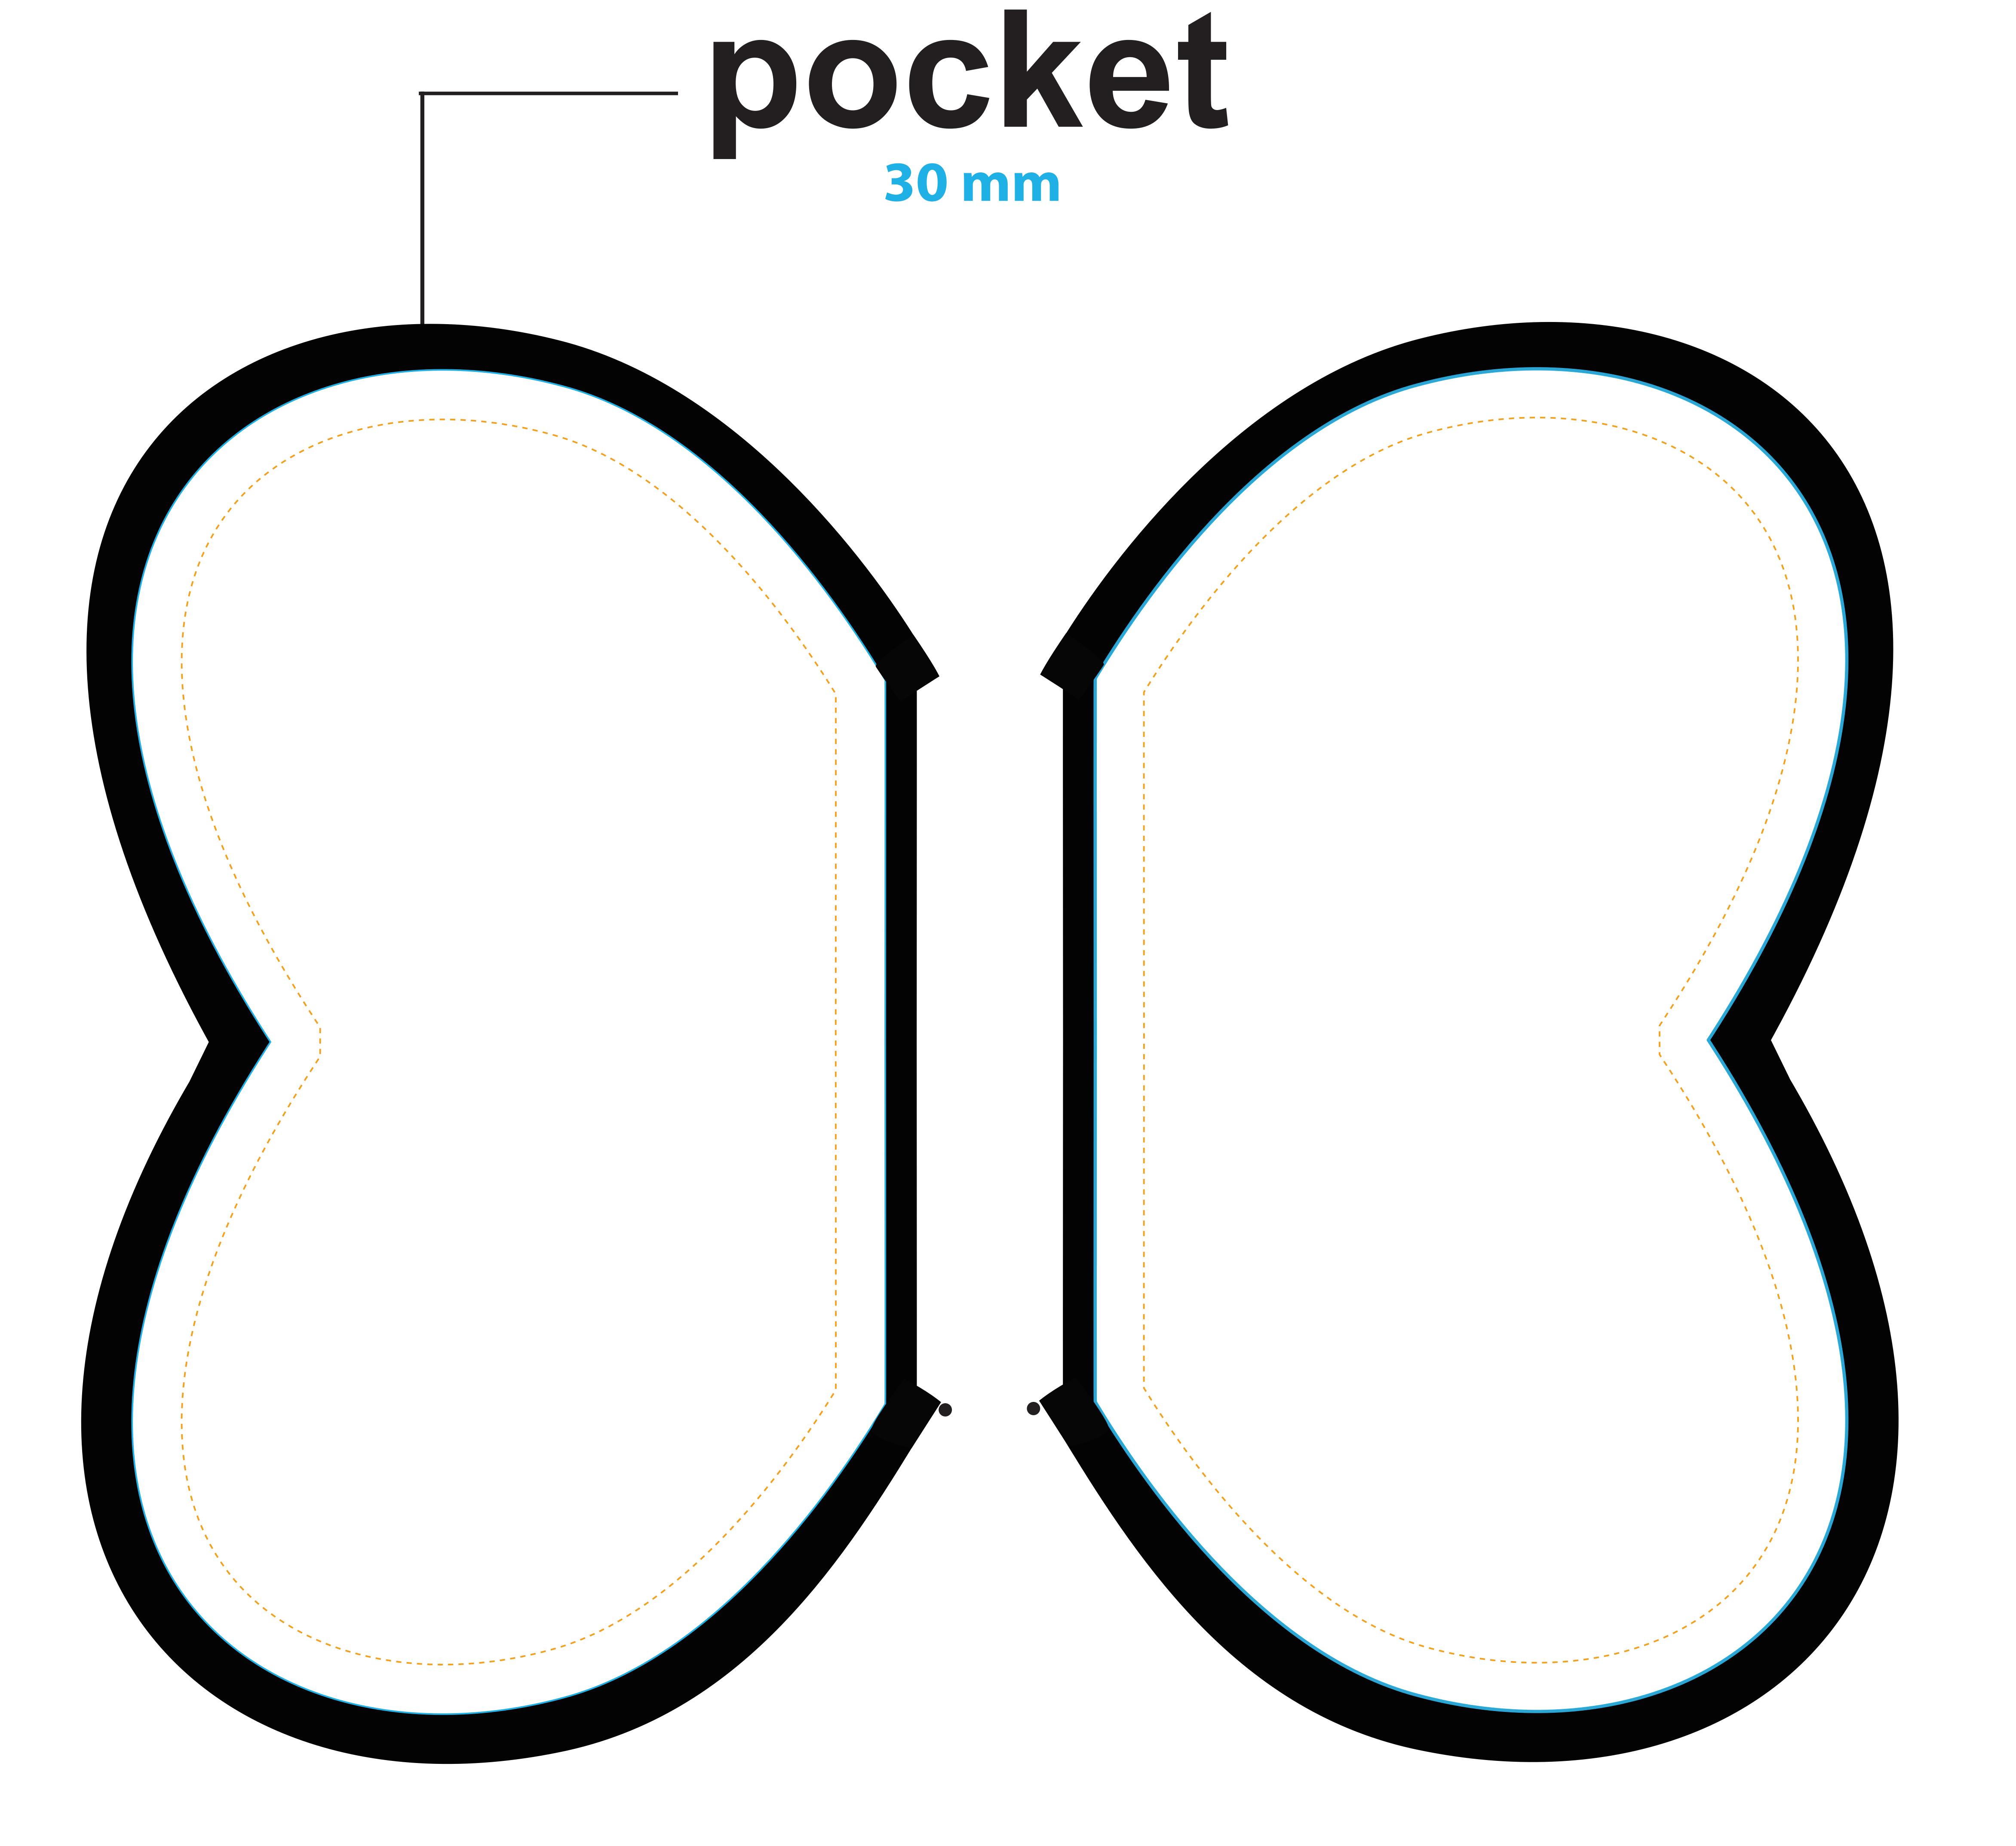

# Trim Size / Blue Trim Line 460x825 mm

The "Trim Size" on the template is the total area of the graphic and where the graphic will be trimmed to.

## Safe Area / Yellow Line 400x765 mm

The "Safe Area" on the template is the front viewable area that will be clearly visible after the graphic is erected.

Keep all text and important images within this area.