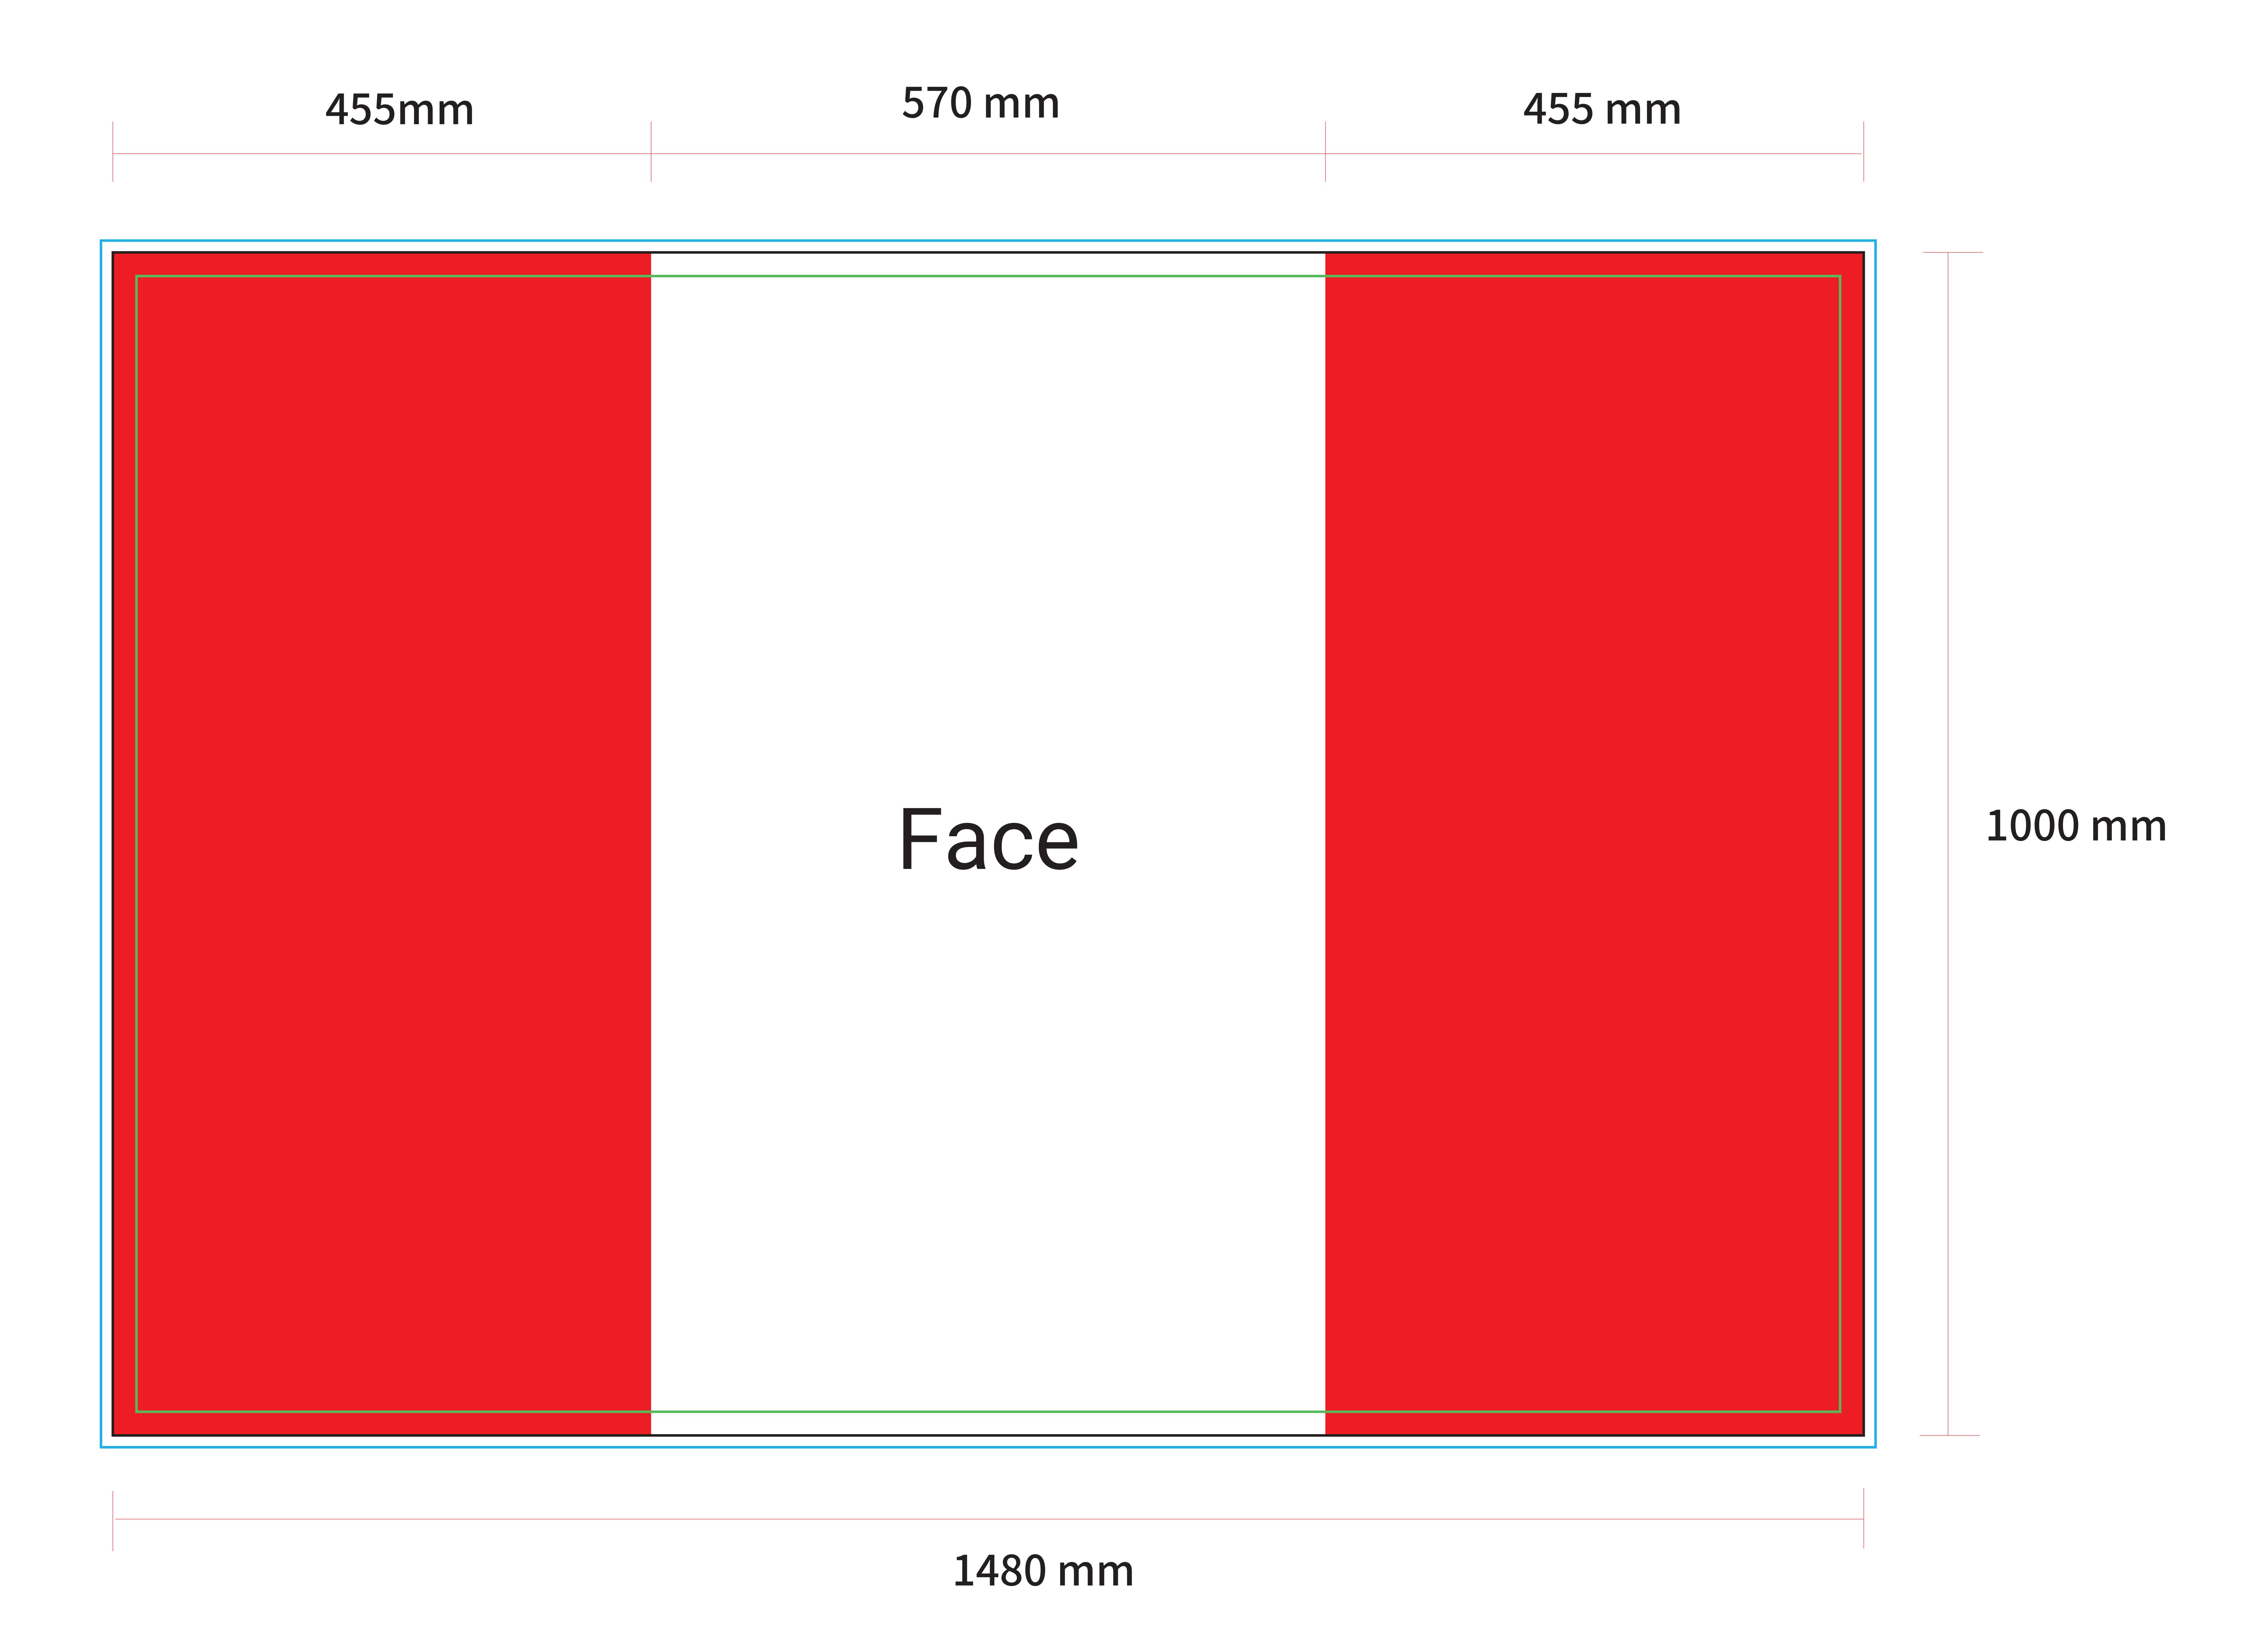

## WAVE-T01 Waveline Oval Fabric Promotional Table Artwork Template

Size: 100%

10mm Bleeding
Finished Area
Safe Artwork Area
Graphic in this area will not be appearing at the front of your table