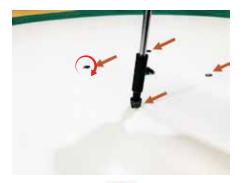

#### STEP 2 💐 #3

Turn the big round panel to facing down, install the *wheel holder* onto the back side of big round panel. Screw #3 bolts into #4, safely secure the big round panel onto the *wheel holder*.