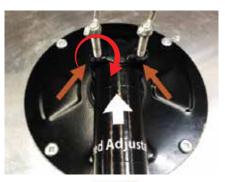

## STEP 3 🛒 #2

Screw #2 *wing bolts* in the position marked on the image above.

\* Note: #2 *wing bolts* are for wheel speed adjustment, **Over-Twist will cause demage** 