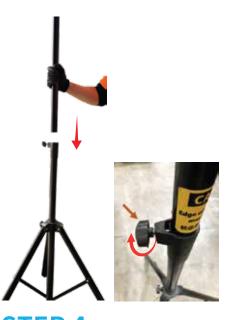

#### **STEP 4**

Insert the Assembled big round panel and wheel holder into the **base stand**, adjust the height and twist the knob tight clockwise to lock up the sections

STEP 5 🗢 #5 \_\_\_\_\_ #7 STEP 6 🕥 #6 🗋