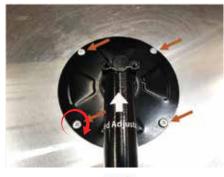

#### STEP 1 🗯 #4

Big round panel x 1

Lay down the big round panel on a flat surface with graphic side facing up, #4 bolts screwed into the 4 holes as shown the above image.