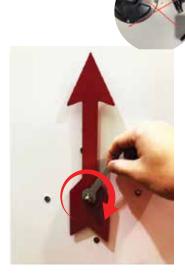

Insert #5 bolt into the hole with graphic side facing towards you, tighten clockwise.

Secure the prize wheel #1 arrow (place the small panel after the arrow if you have one) with #6 bolt on to the prize wheel, using #7 wrench to tighten #6 bolt clockwise

\_\_\_\_#7

\* The #1 arrow must be installed on the prize wheel to avoid potential risk of wheel falling off.