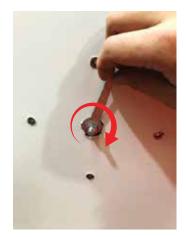

Insert #5 bolt into the hole with graphic side facing towards you, tighten clockwise.

Secure the prize wheel #1 arrow (place the small panel after the arrow if you have one) with #6 bolt on to the prize wheel, using #7 wrench to tighten #6 bolt clockwise