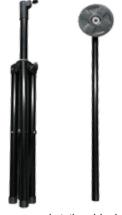

# **Prize Wheel Installation Manual**





**Edge of spinning wheel** may cause injury 转盘旋转时 请勿触碰

1300 550 168

**DDC** 

DDC

#### **1300 550 168**

# What's in the box?

6

7



Base stand Wheel holder x 1 x 1



#### STEP 1 🗯 #4

Big round panel x 1

Lay down the big round panel on a flat surface with graphic side facing up, #4 bolts screwed into the 4 holes as shown the above image.



#### STEP 2 💐 #3

Turn the big round panel to facing down, install the *wheel holder* onto the back side of big round panel. Screw #3 bolts into #4, safely secure the big round panel onto the *wheel holder*.



## STEP 3 🛒 #2

Screw #2 *wing bolts* in the position marked on the image above.

\* Note: #2 *wing bolts* are for wheel speed adjustment, **Over-Twist will cause demage** 



#### **STEP 4**

Insert the Assembled big round panel and wheel holder into the **base stand**, adjust the height and twist the knob tight clockwise to lock up the sections



STEP 5 🗢 #5 \_\_\_\_\_