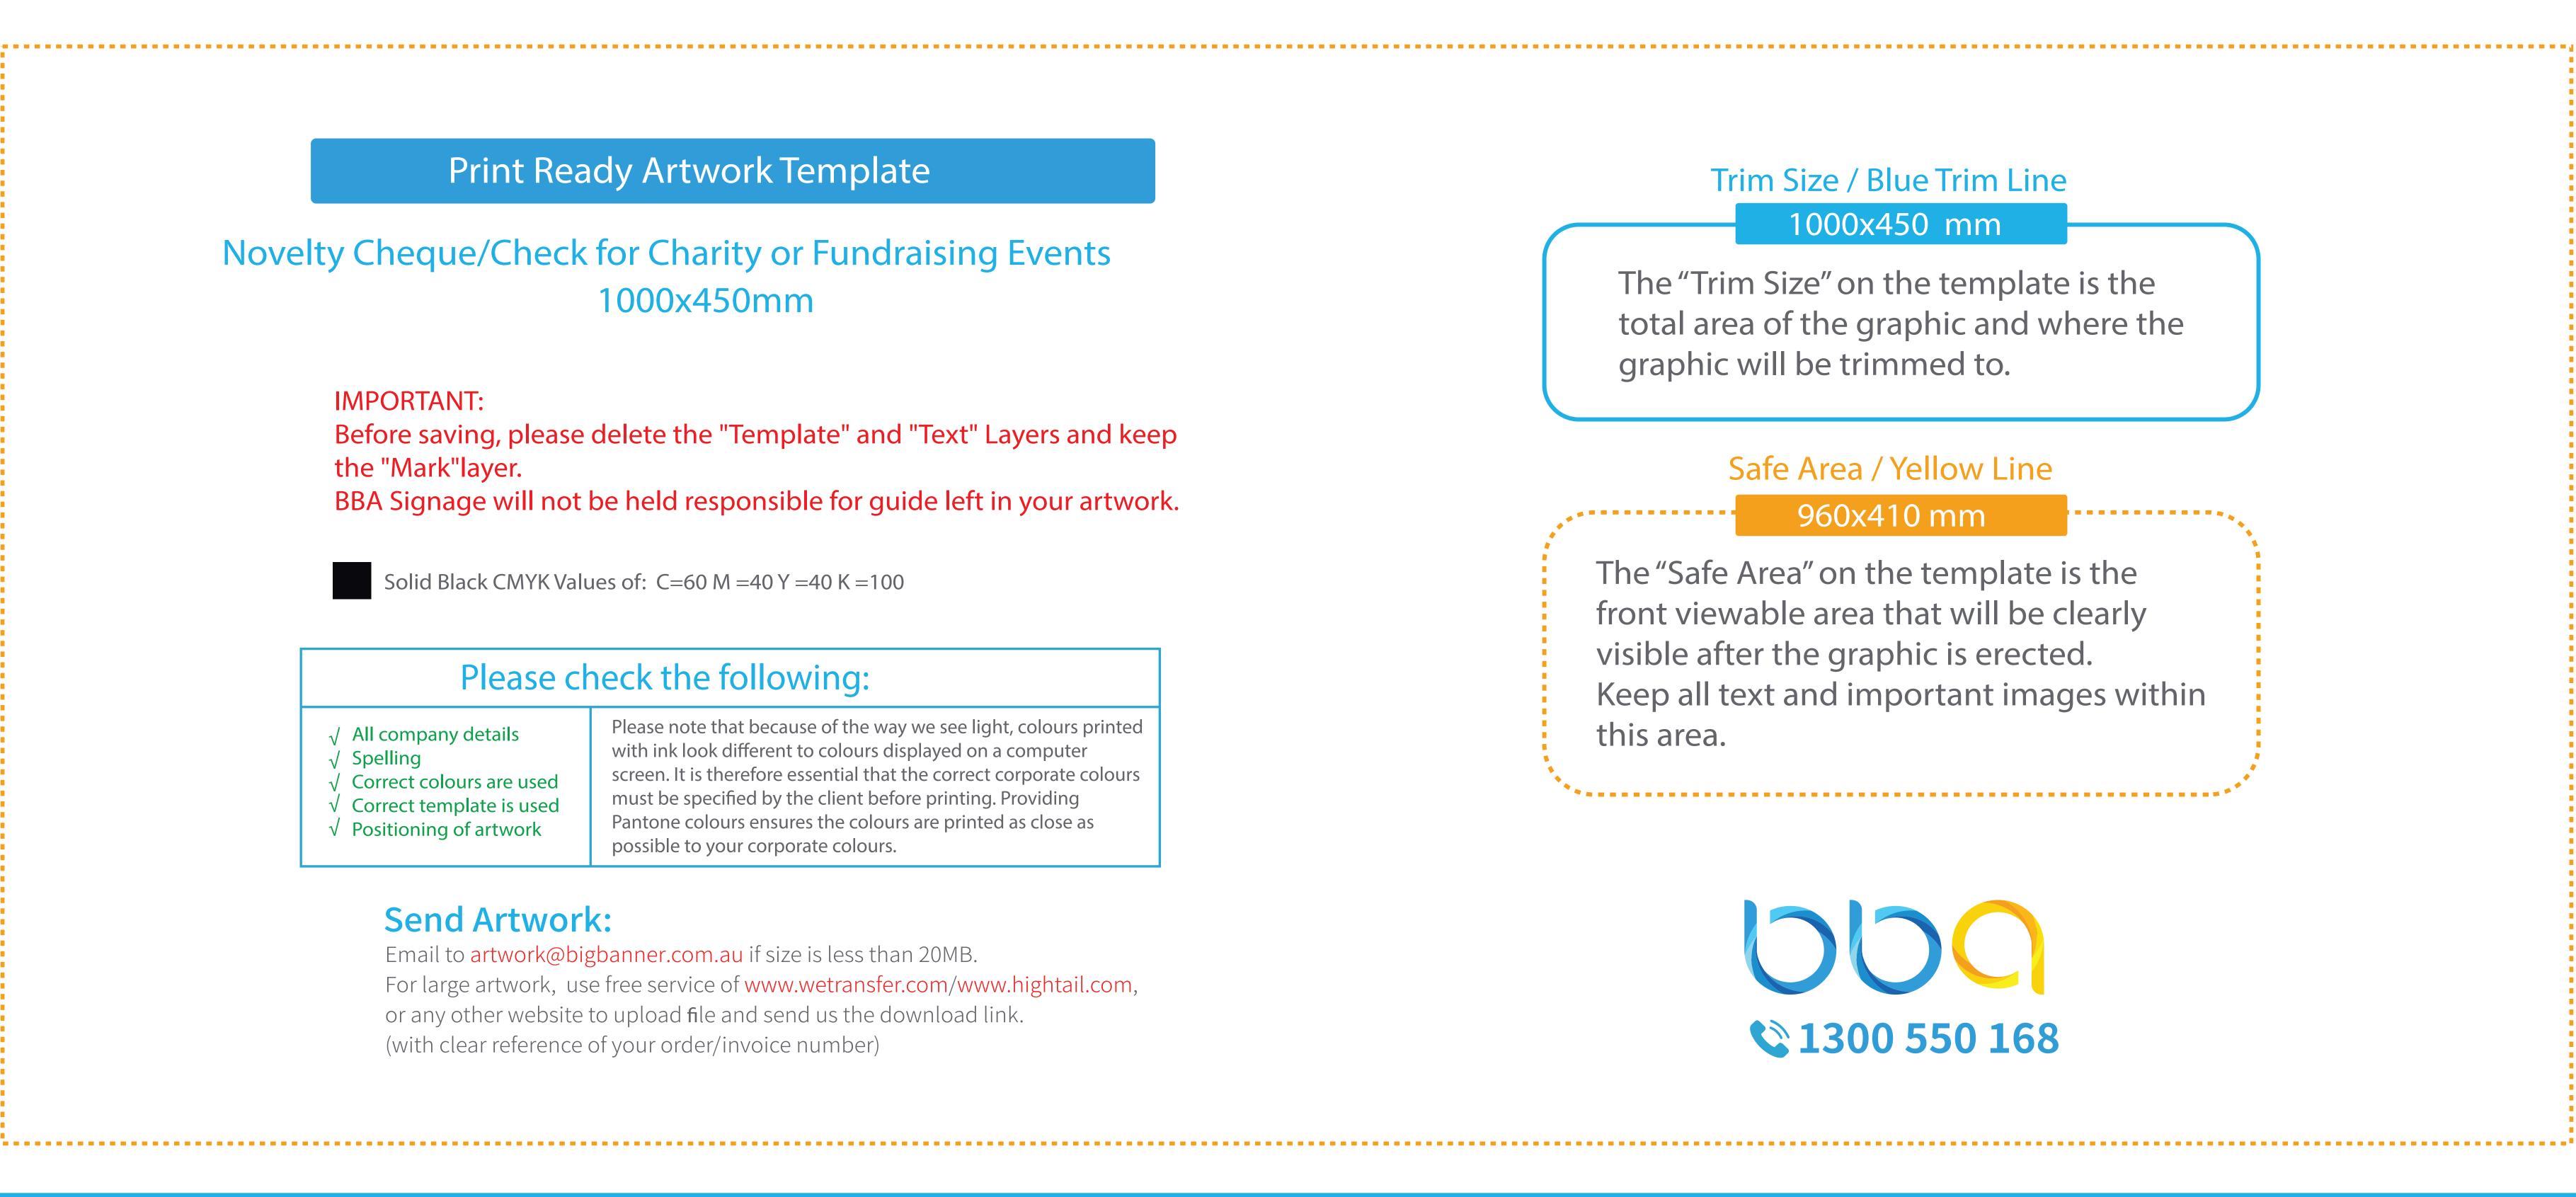

### Print Ready Artwork Template

## Novelty Cheque/Check for Charity or Fundraising Events 1000x450mm

**IMPORTANT:** Before saving, please delete the "Template" and "Text" Layers and keep the "Mark" layer. BBA Signage will not be held responsible for guide left in your artwork.

Solid Black CMYK Values of: C=60 M =40 Y =40 K =100

### Please check the following:

- $\sqrt{AII}$  company details
- $\sqrt{\text{Spelling}}$
- Correct colours are used
- ✓ Correct template is used

Please note that because of the way we see light, colours printed with ink look different to colours displayed on a computer screen. It is therefore essential that the correct corporate colours must be specified by the client before printing. Providing Pantone colours ensures the colours are printed as close as possible to your corporate colour

### Send Artwork:

Email to artwork@bigbanner.com.au if size is less than 20MB. For large artwork, use free service of www.wetransfer.com/www.hightail.com, or any other website to upload file and send us the download link. (with clear reference of your order/invoice number)

# Trim Size / Blue Trim Line

### 1000x450 mm

The "Trim Size" on the template is the total area of the graphic and where the graphic will be trimmed to.

## Safe Area / Yellow Line

#### 960x410 mm

The "Safe Area" on the template is the front viewable area that will be clearly visible after the graphic is erected. Keep all text and important images within this area.

\_\_\_\_\_\_