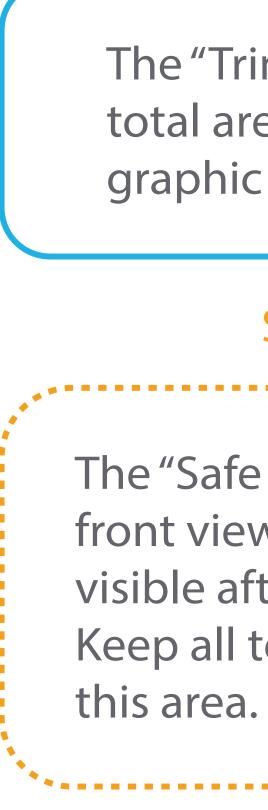

# Trim Size / Blue Trim Line

### 1000x450 mm

The "Trim Size" on the template is the total area of the graphic and where the graphic will be trimmed to.

## Safe Area / Yellow Line

#### 960x410 mm

The "Safe Area" on the template is the front viewable area that will be clearly visible after the graphic is erected. Keep all text and important images within this area.

\_\_\_\_\_\_