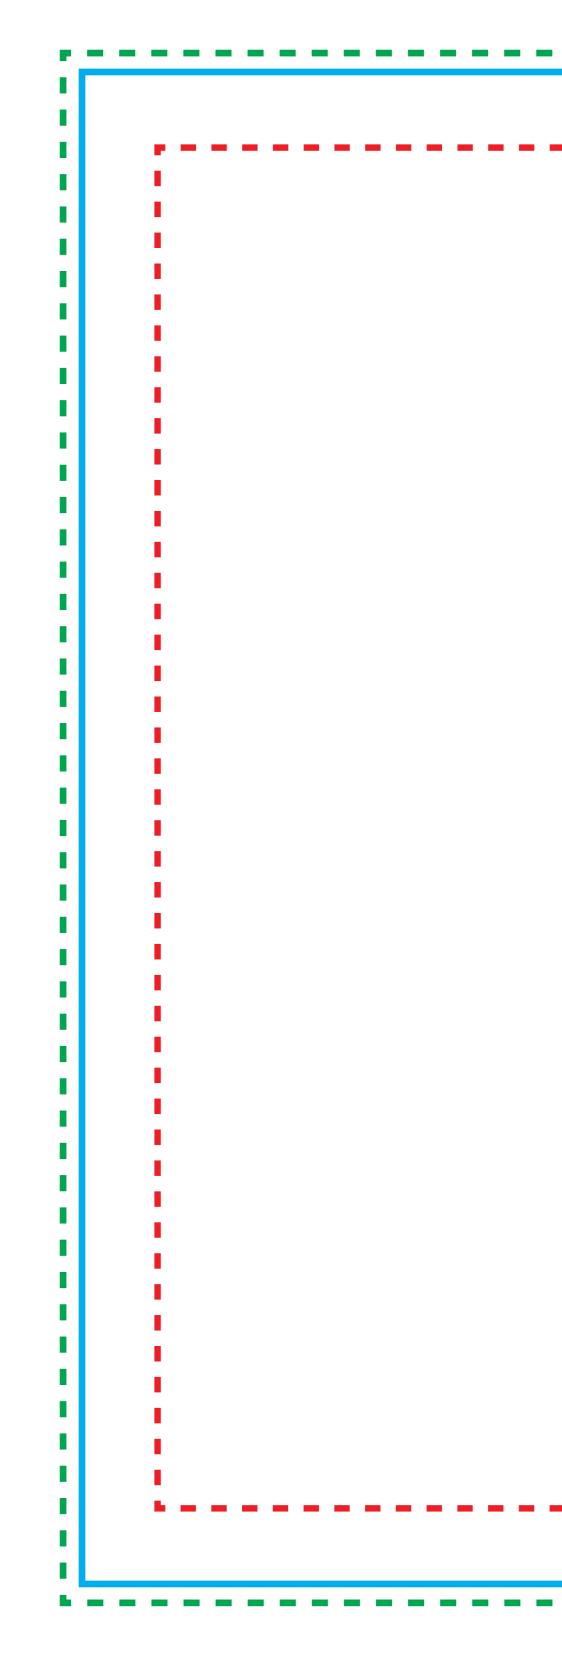

# LED LIGHT BOX ARTWORK TEMPLATE 1000mm x 400mm

W(frame width)

[\_\_\_\_\_ Visual Size Finished Size / Frame Size

Artwork Size

## How to Setup Print Ready Artwork

- Convert all text to outlines
- Embed all images and elements
- Bleed on each side 10mm
- Artwork supplied as a PDF
- Bitmap images no less than 100DPI

Visual Size(mm): 960 x 360 Frame Size(mm): 1000 x 400 Artwork Size(mm): 1010 x 410