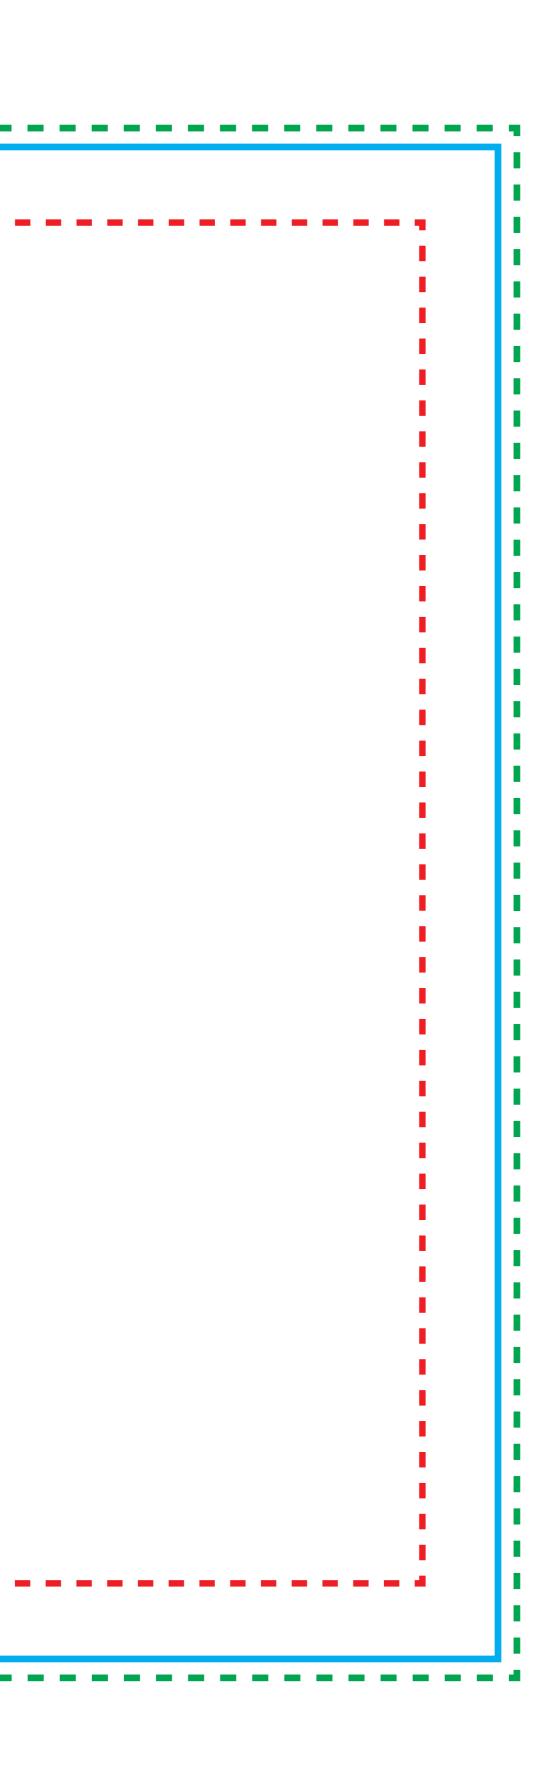

# LED LIGHT BOX ARTWORK TEMPLATE 1000mm x 400mm

W(frame width)

[\_\_\_\_\_ Visual Size Finished Size / Frame Size

Artwork Size

## How to Setup Print Ready Artwork

- Convert all text to outlines
- Embed all images and elements
- Bleed on each side 10mm
- Artwork supplied as a PDF
- Bitmap images no less than 100DPI

Visual Size(mm): 960 x 360 Frame Size(mm): 1000 x 400 Artwork Size(mm): 1010 x 410