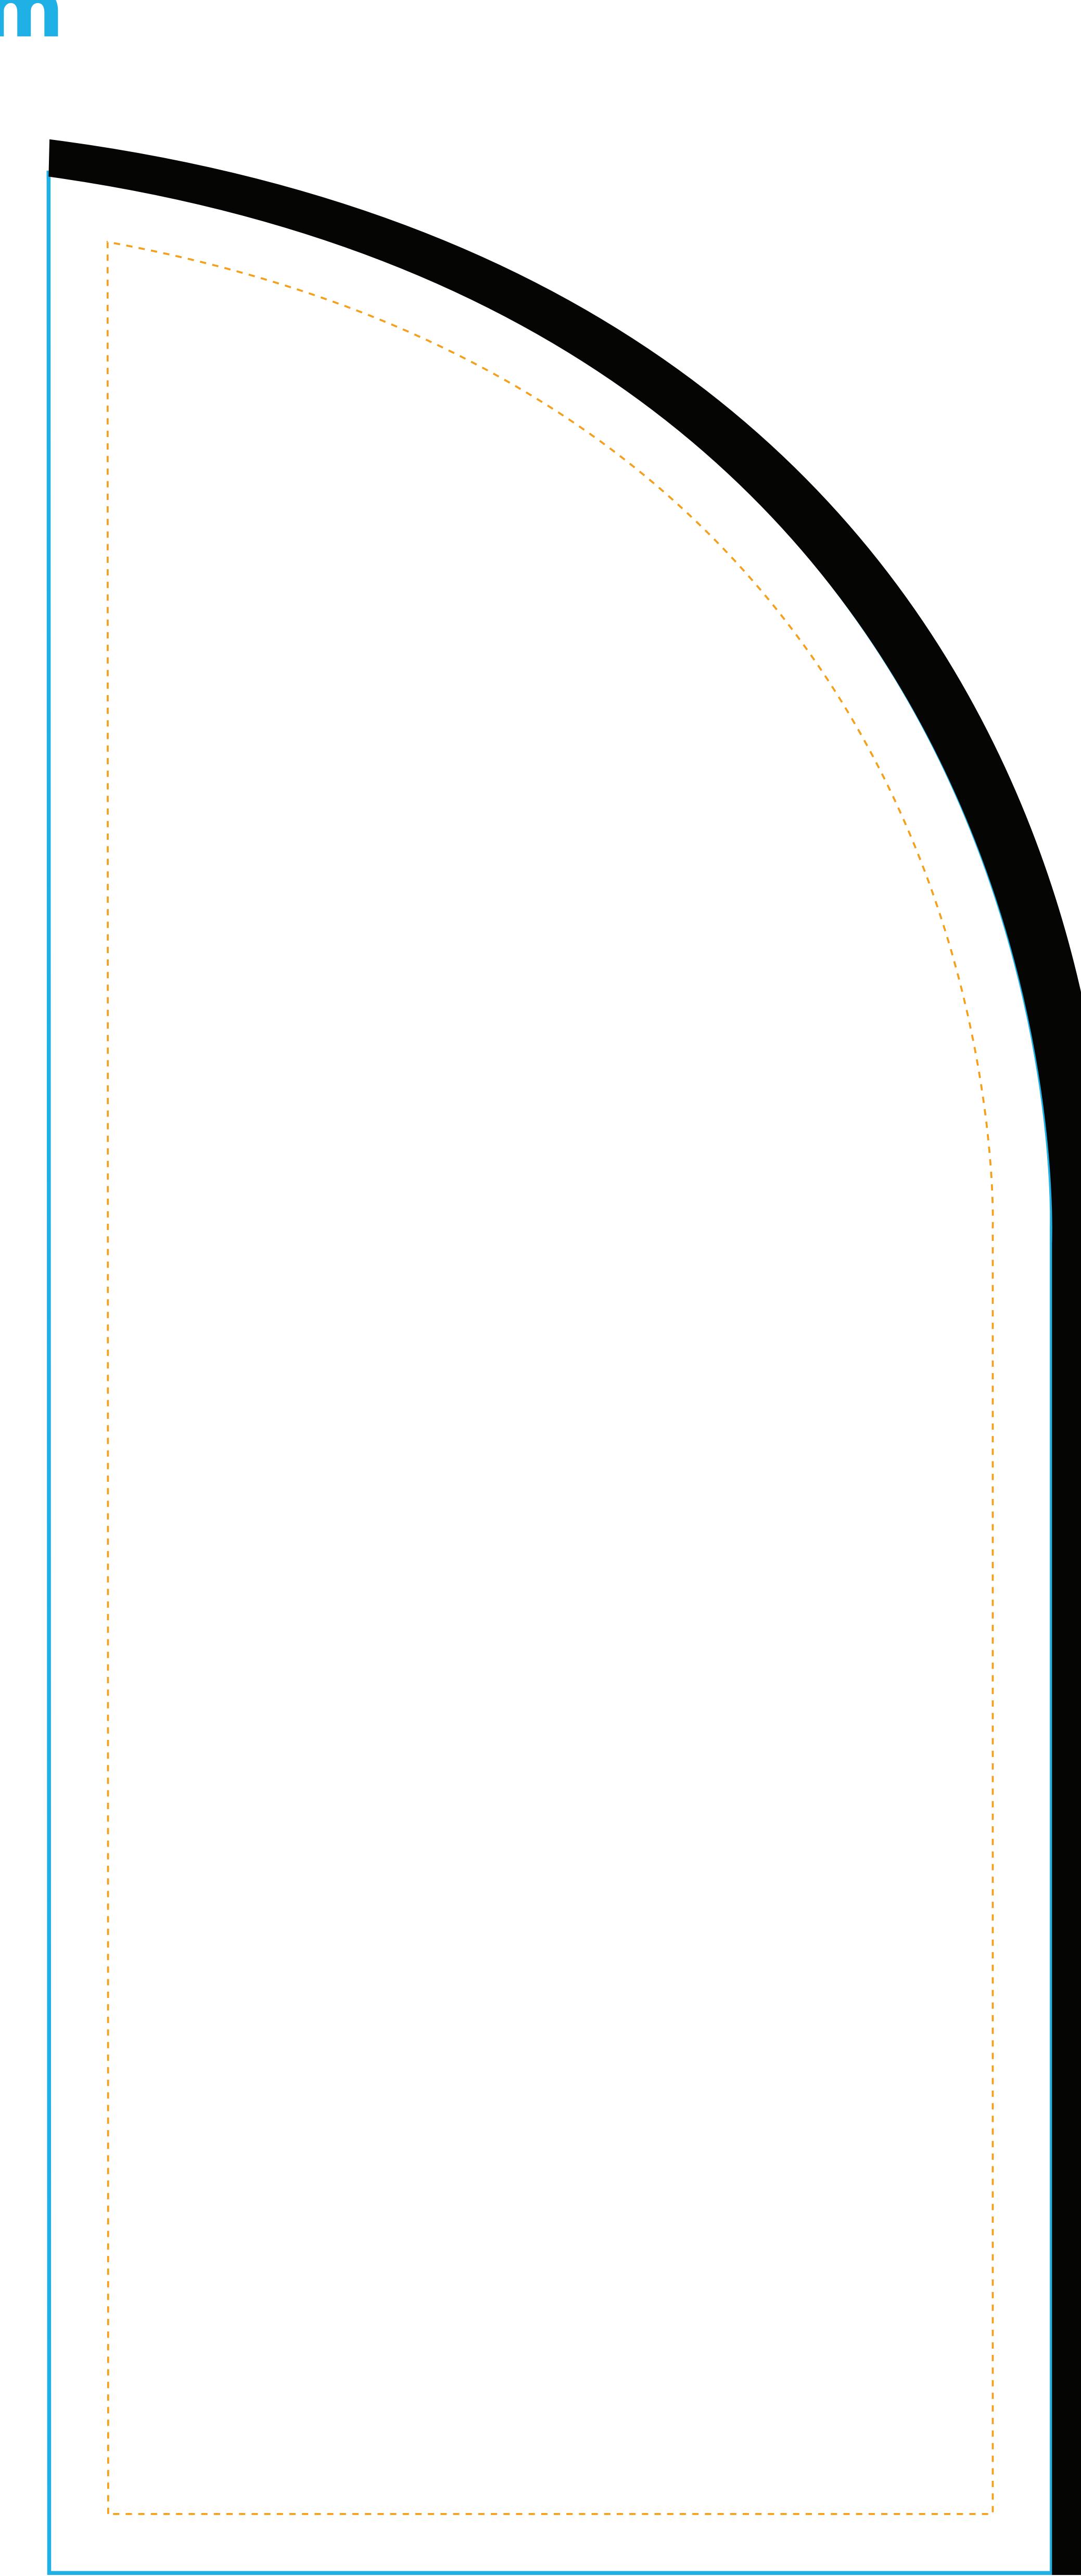

# pocket 30 mm

### **Trim Size / Blue Trim Line** 510x1220 mm

The "Trim Size" on the template is the total area of the graphic and where the graphic will be trimmed to.

### Safe Area / Yellow Line 450x1160 mm \_\_\_\_ \_===========

The "Safe Area" on the template is the front viewable area that will be clearly visible after the graphic is erected. Keep all text and important images within this area.