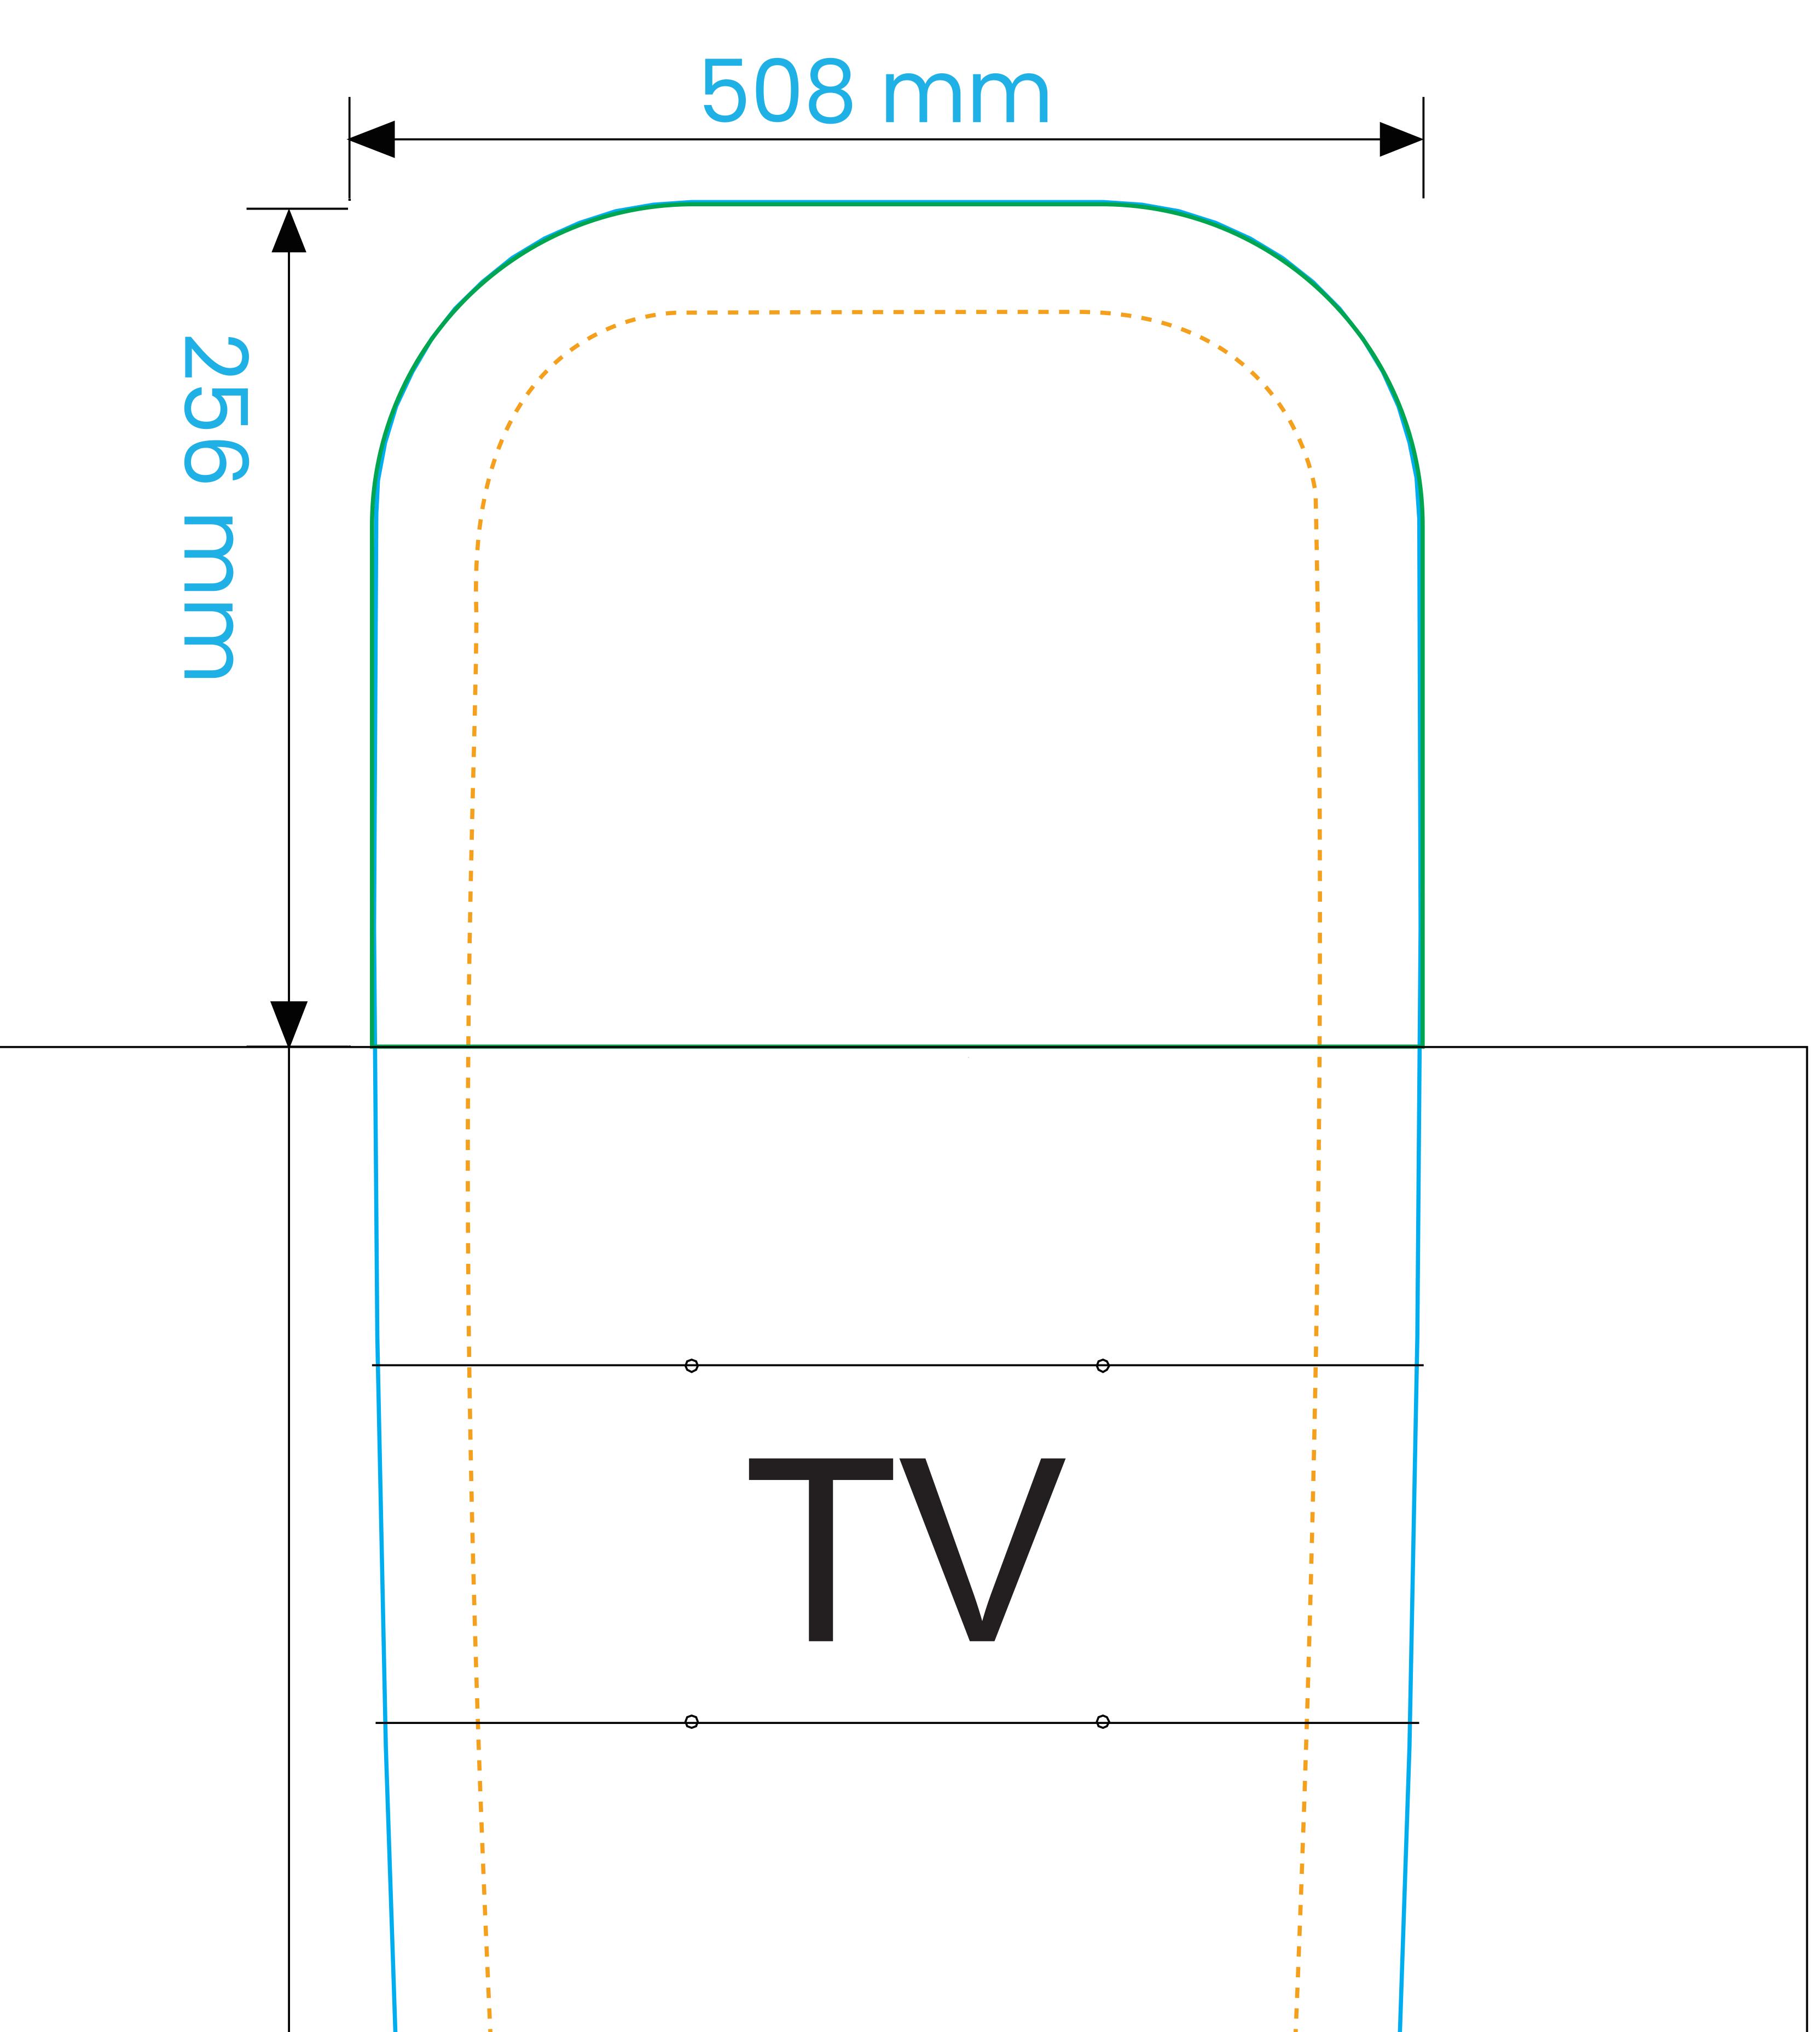

### Front Viewable Area

The "Front Viewable Area " on the template is the front viewable area that will be clearly visible after the graphic is erected.

#### Trim Size / Blue Trim Line 510x3570 mm

The "Trim Size" on the template is the total area of the graphic and where the graphic will be trimmed to.

#### Safe Area / Yellow Line

410x3520 mm

\_\_\_\_

The "Safe Area" on the template is the front viewable area that will be clearly visible after the graphic is erected. Keep all text and important images within this area.