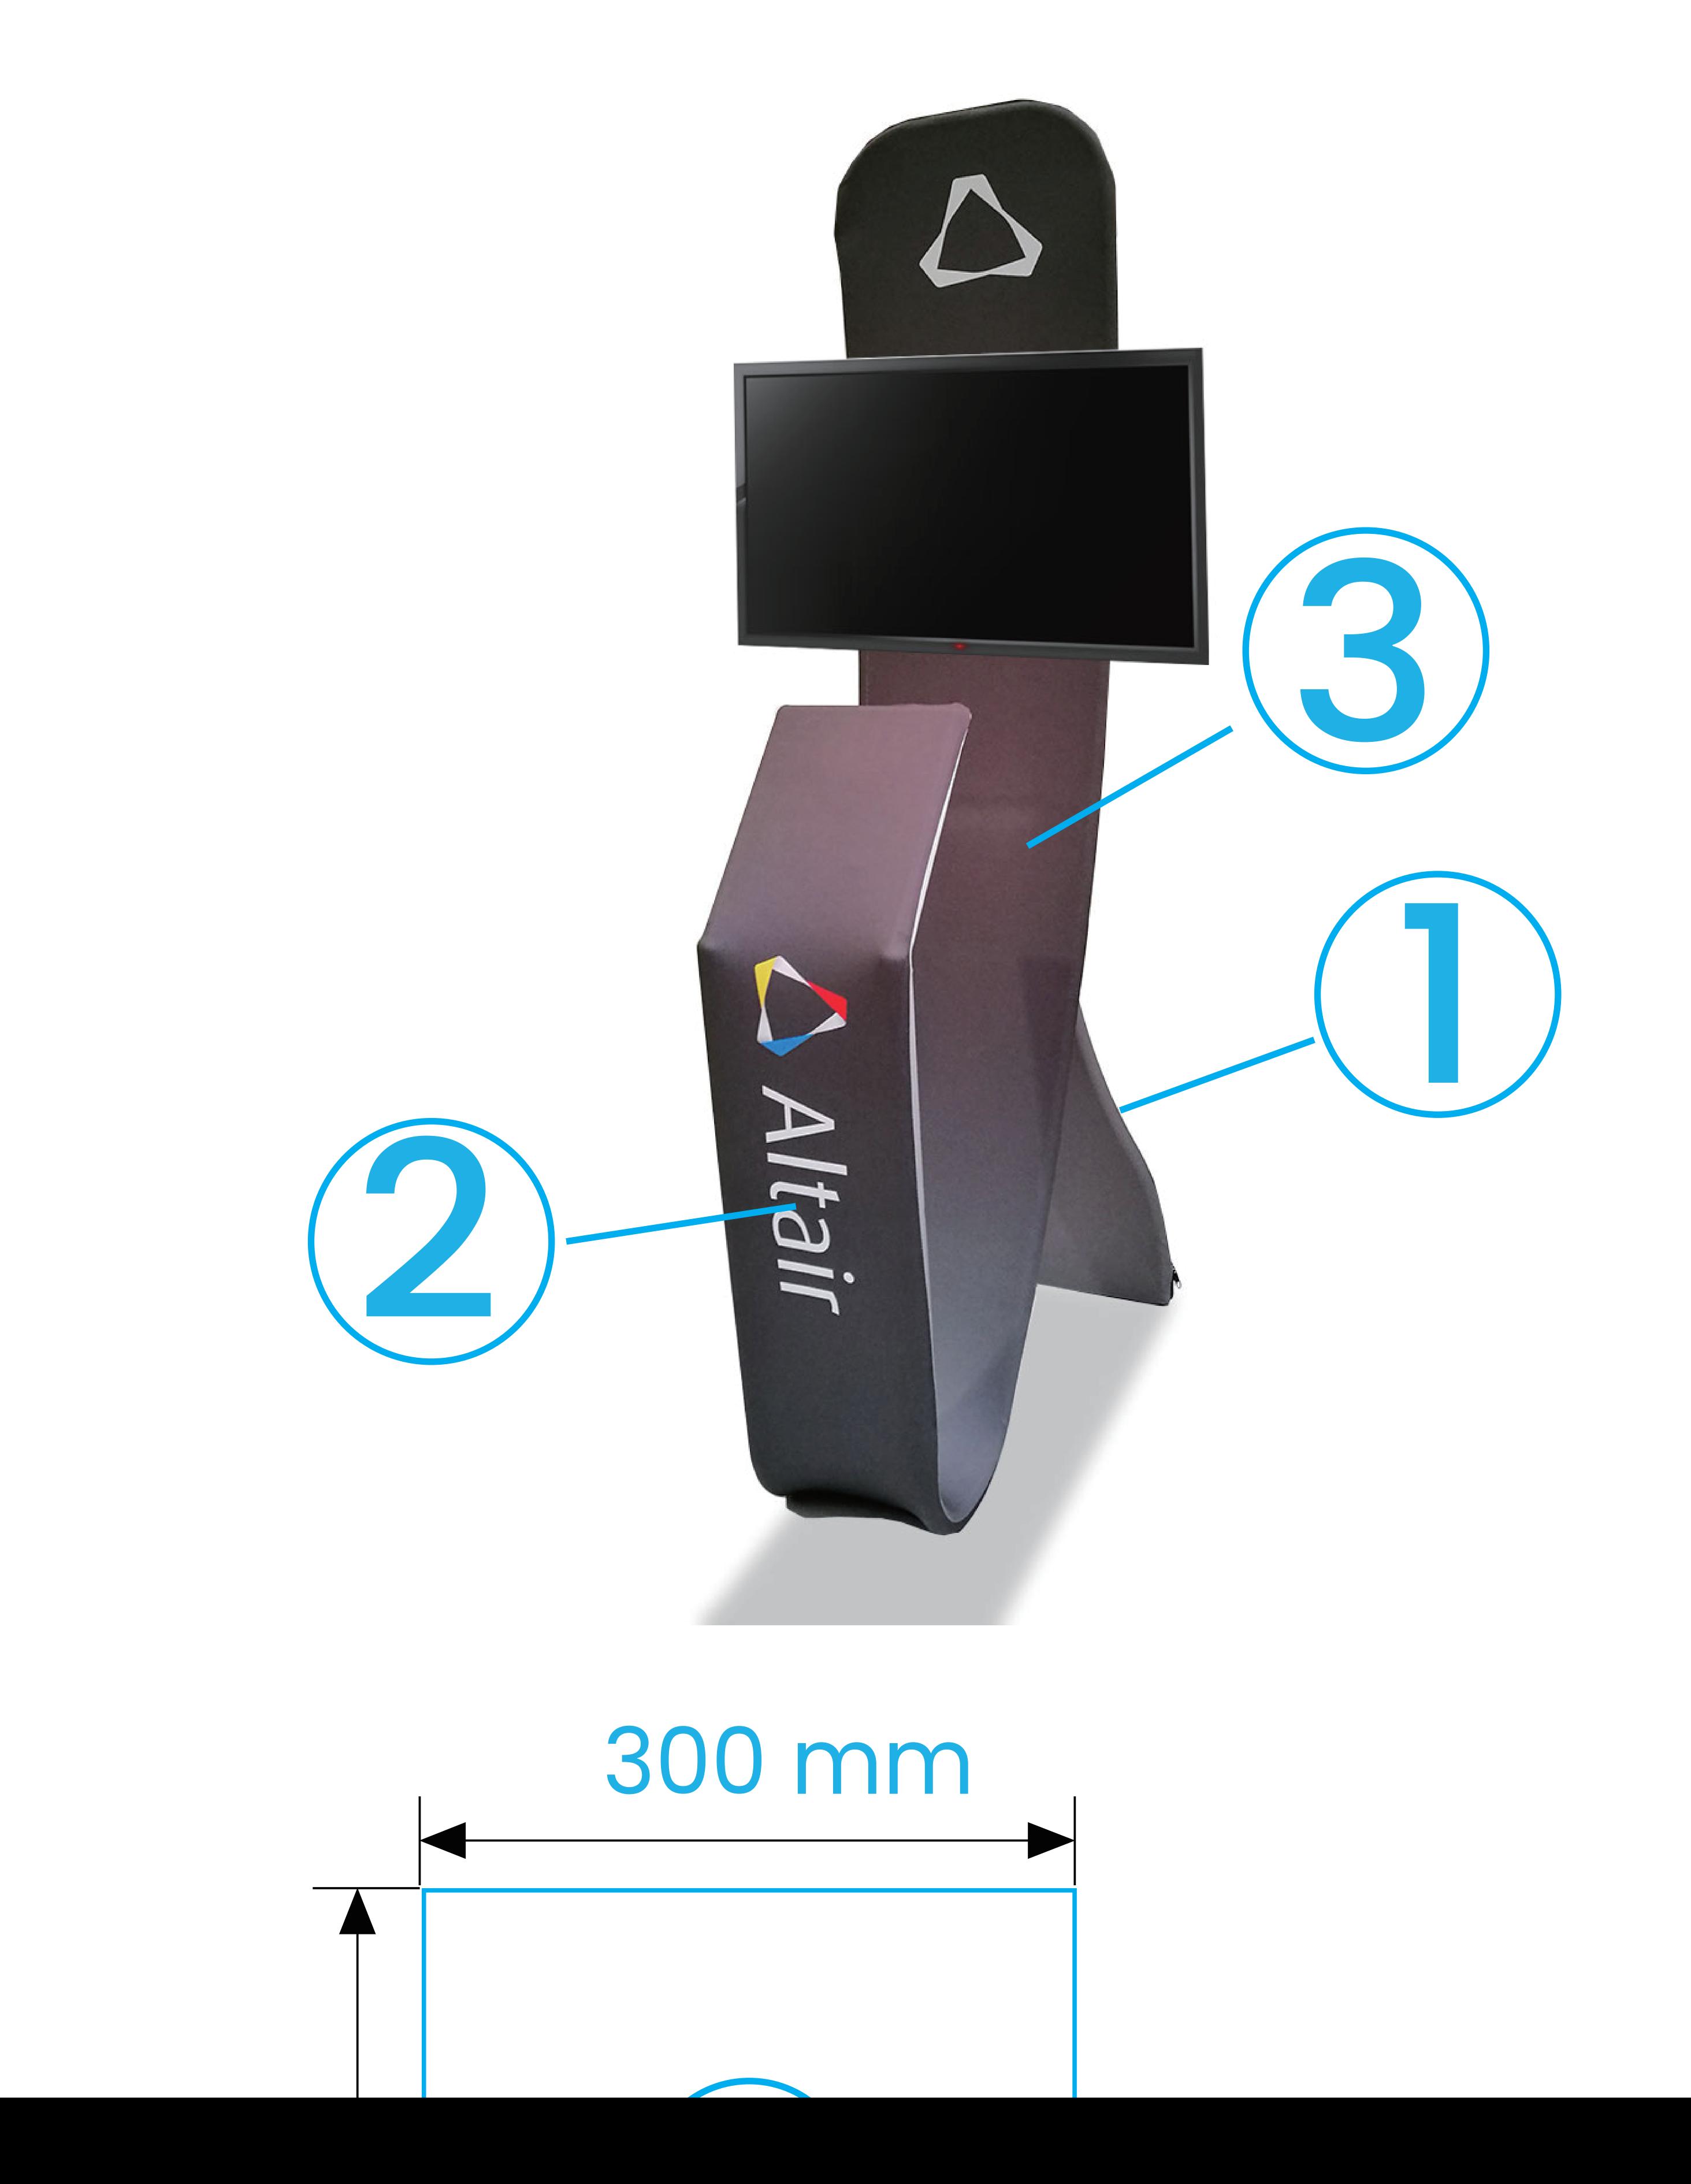

# Fabric Waveline TV Stand 02

**IMPORTANT:** 

Before saving, please detele the "Template" and "Text" Layers and keep the "Mark"layer. BBA Signage will not be held responsible for guide left in your artwork.

1300 550 168