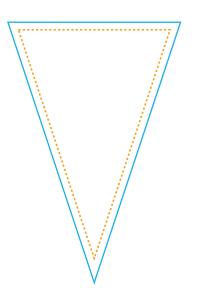

# Trim Size / Blue Trim Line Recommend size 20x30cm with 20 or 30cm space

The "Trim Size" on the template is the total area of the graphic and where the graphic will be trimmed to.

## Safe Area / Yellow Line No important text within 20mm to each side

The "Safe Area" on the template is the front viewable area that will be clearly visible after the graphic is erected. Keep all text and important images within this area.

No important text within 20mm to each side