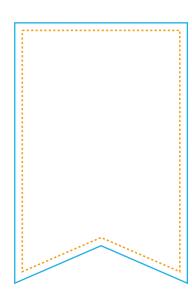

# Trim Size / Blue Trim Line Recommend size 20x30cm with 20 or 30cm space

The "Trim Size" on the template is the total area of the graphic and where the graphic will be trimmed to.

## Safe Area / Yellow Line No important text within 20mm to each side

The "Safe Area" on the template is the front viewable area that will be clearly visible after the graphic is erected. Keep all text and important images within this area.

No important text within 20mm to each side