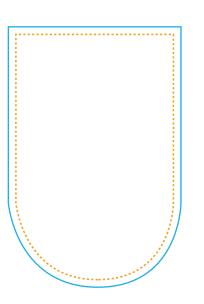

# Trim Size / Blue Trim Line Recommend size 20x30cm with 20 or 30cm space

The "Trim Size" on the template is the total area of the graphic and where the graphic will be trimmed to.

## Safe Area / Yellow Line No important text within 20mm to each side

The "Safe Area" on the template is the front viewable area that will be clearly visible after the graphic is erected. Keep all text and important images within this area.

No important text within 20mm to each side