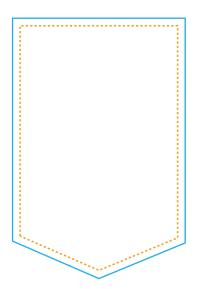

# Trim Size / Blue Trim Line Recommend size 20x30cm with 20 or 30cm space

The "Trim Size" on the template is the total area of the graphic and where the graphic will be trimmed to.

## Safe Area / Yellow Line No important text within 20mm to each side

The "Safe Area" on the template is the front viewable area that will be clearly visible after the graphic is erected. Keep all text and important images within this area.

No important text within 20mm to each side